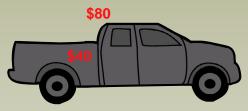

Full-Size Pickup: 5'x7'

filled to top of bed = 1.94 Cu Yd \$40 filled to top of cab = 3.89 Cu Yd \$80

Full-Size Pickup: 5'x 8'

filled to top of bed = 2.22 Cu Yd \$40 filled to top of cab = 4.44 Cu Yd \$80