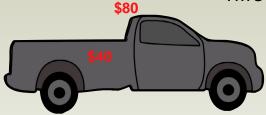

Full-Size Pickup: 5'x7'

filled to top of bed = 1.94 Cu Yd \$40 filled to top of cab = 3.89 Cu Yd \$80

Full-Size Pickup: 5'x 8'

filled to top of bed = 2.22 Cu Yd \$40 filled to top of cab = 4.44 Cu Yd \$80