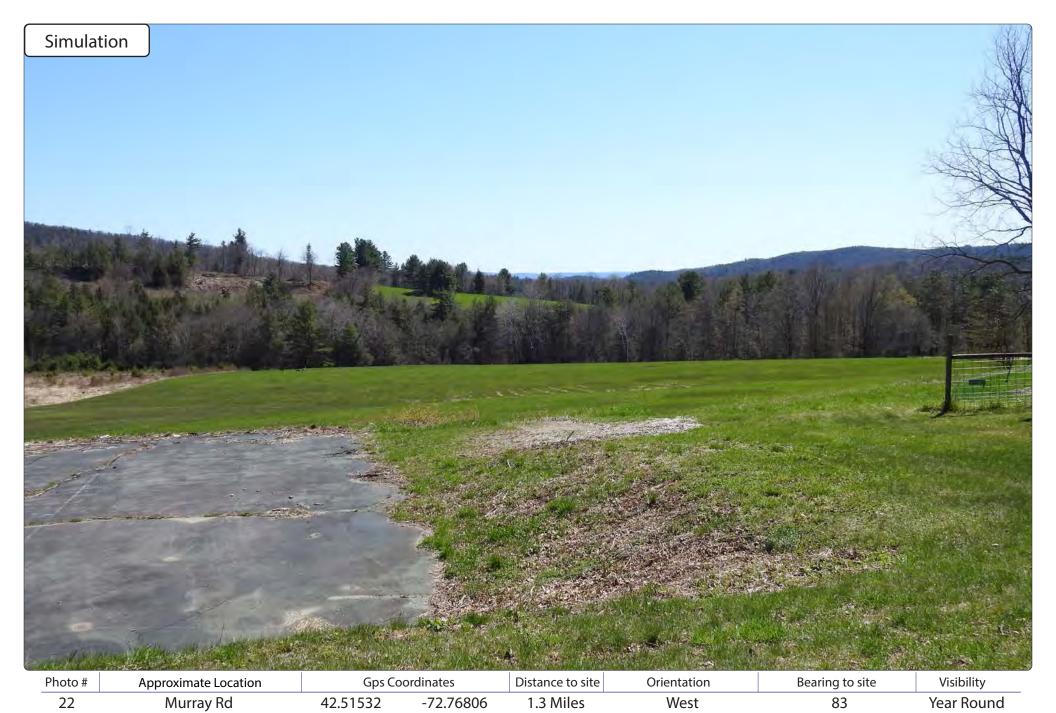

VSS Voter Witted Data Barrelin

Photo #Approximate LocationGps CoordinatesDistance to siteOrientationBearing to siteVisibility13N Poland Rd42.50673-72.744260.75 MilesSouth6Year Round

Photo #Approximate LocationGps CoordinatesDistance to siteOrientationBearing to siteVisibility16Hickory Ridge Rd42.51947-72.724670.93 MilesEast261Not Visible