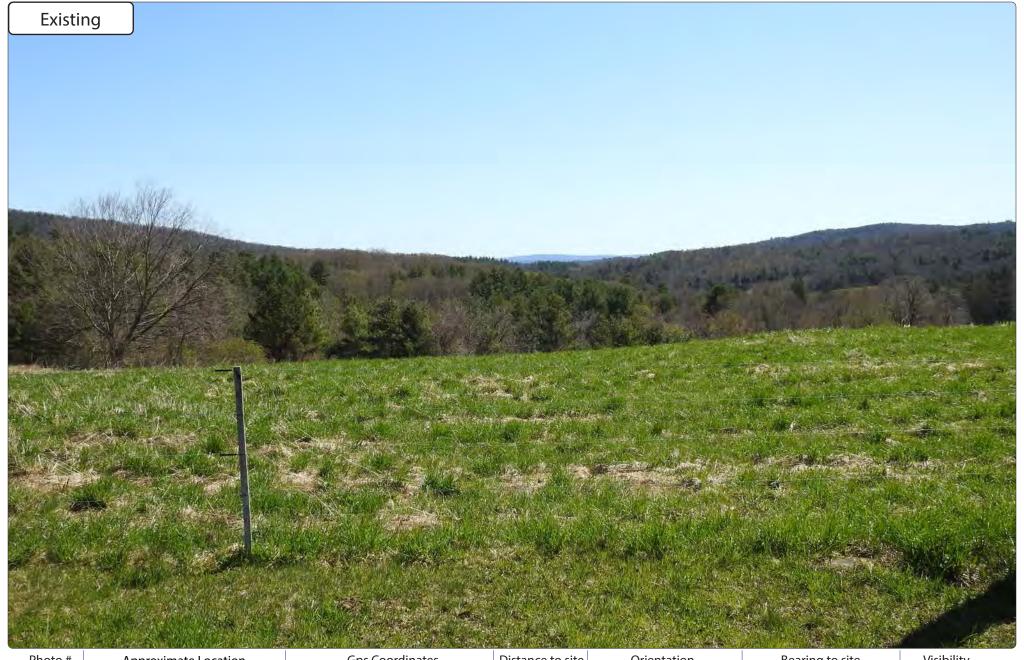

Photo #Approximate LocationGps CoordinatesDistance to siteOrientationBearing to siteVisibility21Murray Rd42.51299-72.767151.28 MilesWest76Year Round

VSS Year Visual Data Bartinor