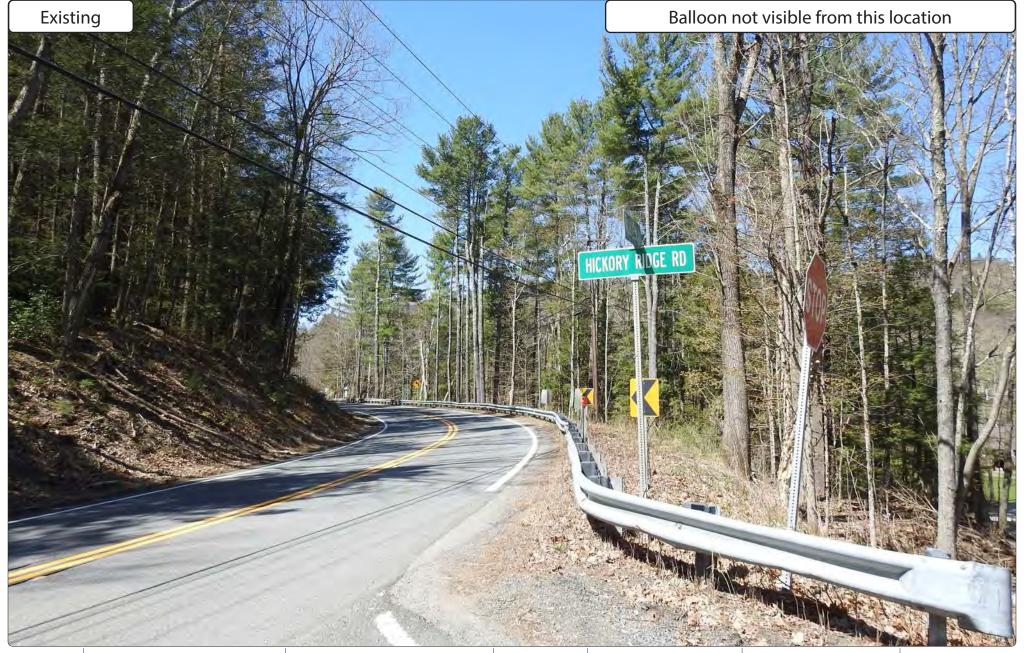

VSS Voter Witted Data Barrelin

Photo #Approximate LocationGps CoordinatesDistance to siteOrientationBearing to siteVisibility13N Poland Rd42.50673-72.744260.75 MilesSouth6Year Round

Photo #Approximate LocationGps CoordinatesDistance to siteOrientationBearing to siteVisibility16Hickory Ridge Rd42.51947-72.724670.93 MilesEast261Not Visible