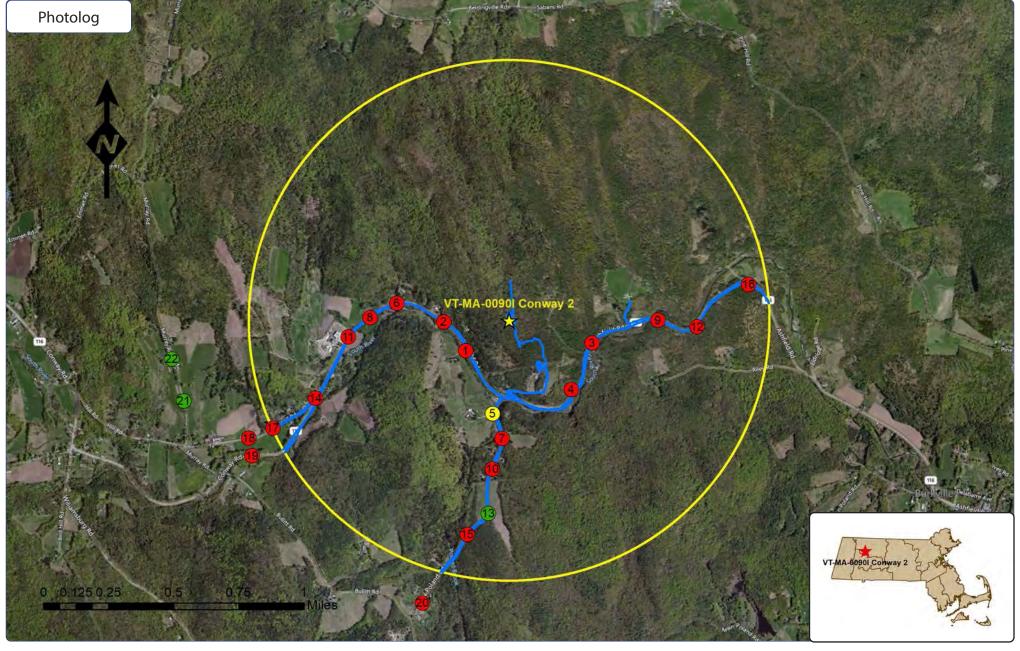

# **Proposed Wireless Telecommunications Facility:**

VT-MA-0090I Conway 2 1356 Ashfield Road Conway, MA 01341

- Balloon test conducted 5/1 & 5/2, 8AM-2PM
- Proposed new 150ft AGL antenna structure

### Legend:

Photo location -Balloon visible
- Year Round Visibility
Photo location -Balloon visible
- Obscured Visibility
Photo location -Balloon NOT visible

Photo Simulations are for demonstration purposes only. It should not be used in any other fashion or with any other intent. The accuracy of the resulting data is not guaranteed and is not for redistribution

Photo # Approximate Location Gps Coordinates Distance to site Orientation Bearing to site Visibility

5 N Poland Rd 42.51228 -72.74394 0.36 Miles South 10 Obscured

Photo #Approximate LocationGps CoordinatesDistance to siteOrientationBearing to siteVisibility5N Poland Rd42.51228-72.743940.36 MilesSouth10Obscured

Photo #Approximate LocationGps CoordinatesDistance to siteOrientationBearing to siteVisibility7N Poland Rd42.5109-72.743220.45 MilesSouth3Not Visible

Photo #Approximate LocationGps CoordinatesDistance to siteOrientationBearing to siteVisibility10N Poland Rd42.5092-72.743940.57 MilesSouth6Not Visible

VSS Voter Witted Data Barrelin

Photo #Approximate LocationGps CoordinatesDistance to siteOrientationBearing to siteVisibility13N Poland Rd42.50673-72.744260.75 MilesSouth6Year Round

Photo #Approximate LocationGps CoordinatesDistance to siteOrientationBearing to siteVisibility16Hickory Ridge Rd42.51947-72.724670.93 MilesEast261Not Visible

Photo #Approximate LocationGps CoordinatesDistance to siteOrientationBearing to siteVisibility21Murray Rd42.51299-72.767151.28 MilesWest76Year Round

VSS Year Visual Data Bartinor