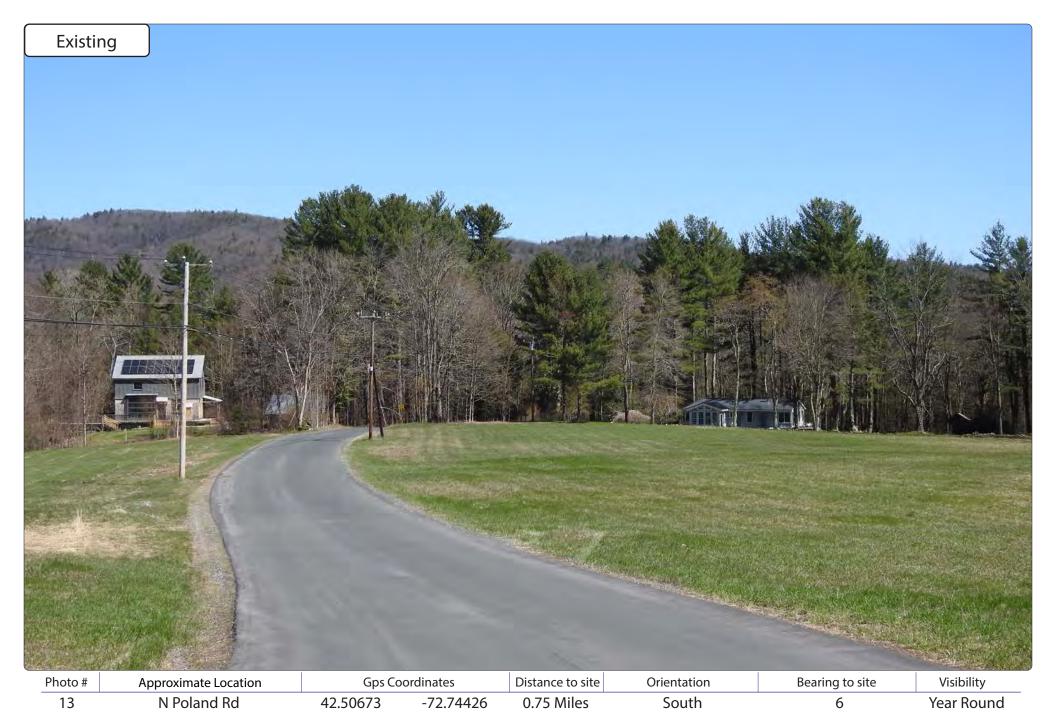

VSS Voter Witted Data Barrelin

Photo #Approximate LocationGps CoordinatesDistance to siteOrientationBearing to siteVisibility13N Poland Rd42.50673-72.744260.75 MilesSouth6Year Round

Photo #Approximate LocationGps CoordinatesDistance to siteOrientationBearing to siteVisibility16Hickory Ridge Rd42.51947-72.724670.93 MilesEast261Not Visible