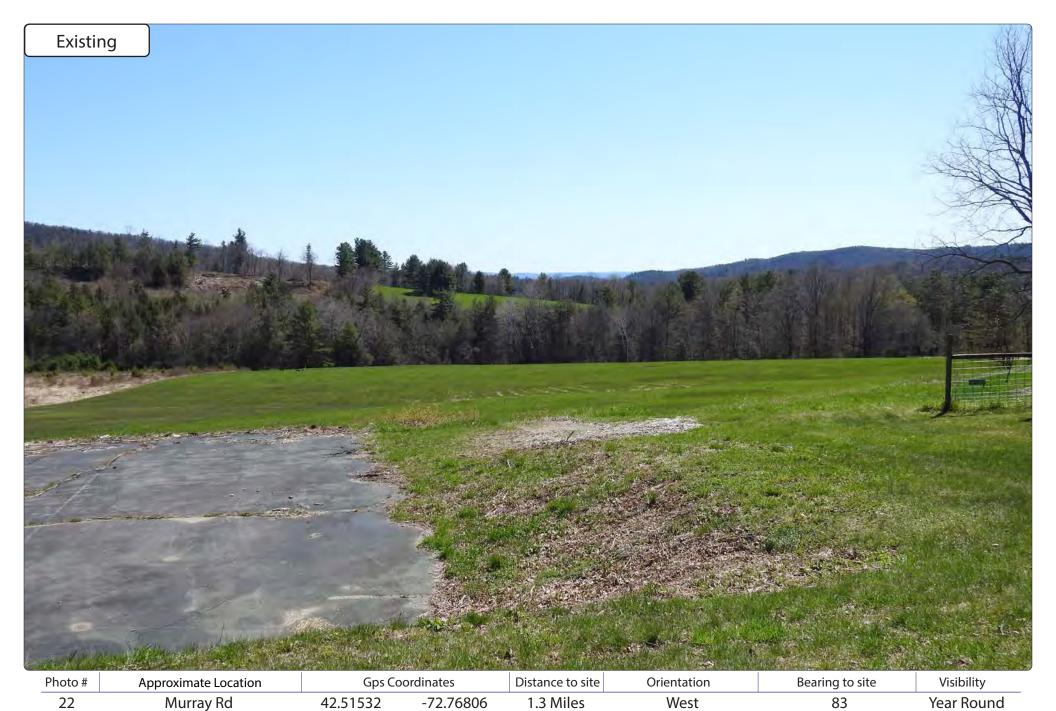

VSS Voter Witted Data Barrelin

Photo #Approximate LocationGps CoordinatesDistance to siteOrientationBearing to siteVisibility13N Poland Rd42.50673-72.744260.75 MilesSouth6Year Round

Photo #Approximate LocationGps CoordinatesDistance to siteOrientationBearing to siteVisibility16Hickory Ridge Rd42.51947-72.724670.93 MilesEast261Not Visible