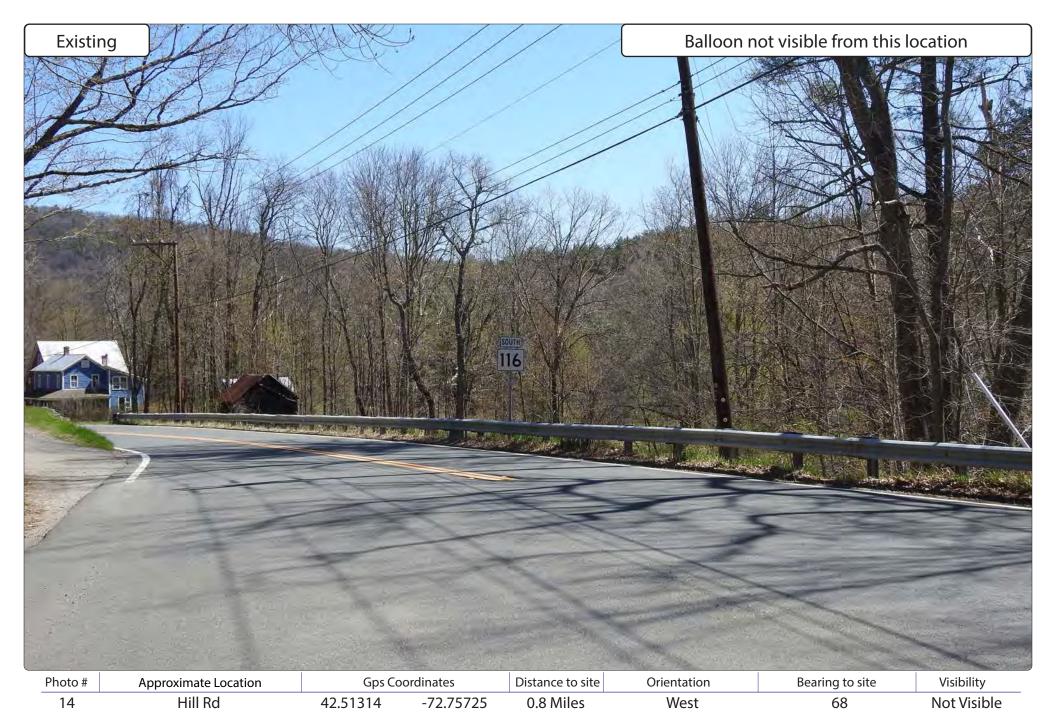

### Legend:

Photo location -Balloon visible
- Year Round Visibility
Photo location -Balloon visible
- Obscured Visibility
Photo location -Balloon NOT visible

Photo Simulations are for demonstration purposes only. It should not be used in any other fashion or with any other intent. The accuracy of the resulting data is not guaranteed and is not for redistribution