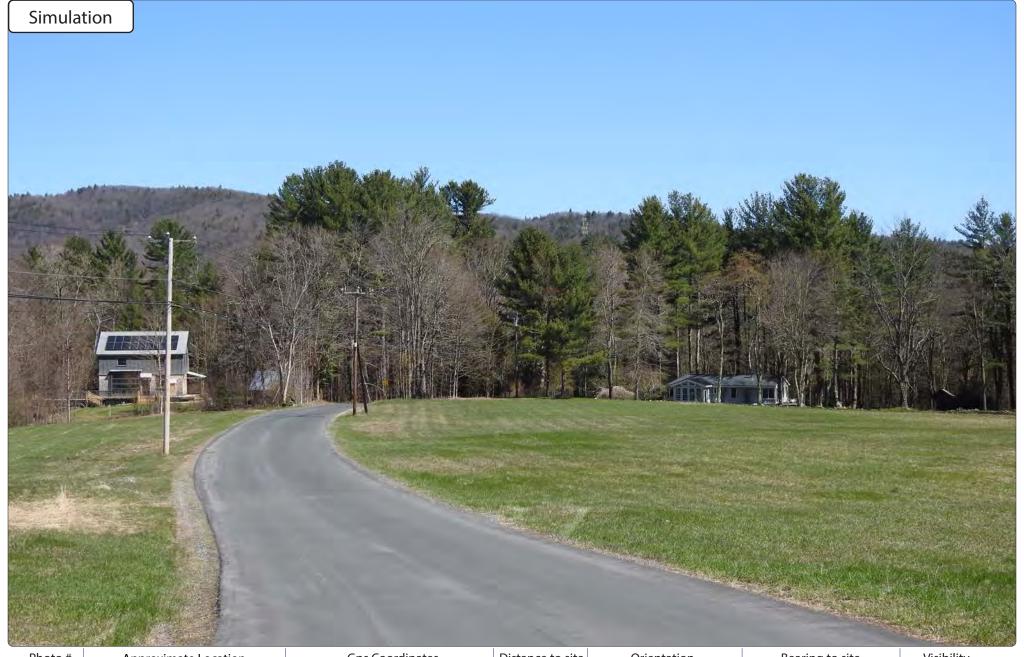

# **Proposed Wireless Telecommunications Facility:**

VT-MA-0090I Conway 2 1356 Ashfield Road Conway, MA 01341

- Balloon test conducted 5/1 & 5/2, 8AM-2PM
- Proposed new 150ft AGL antenna structure

### Legend:

Photo location -Balloon visible
- Year Round Visibility
Photo location -Balloon visible
- Obscured Visibility
Photo location -Balloon NOT visible

Photo Simulations are for demonstration purposes only. It should not be used in any other fashion or with any other intent. The accuracy of the resulting data is not guaranteed and is not for redistribution