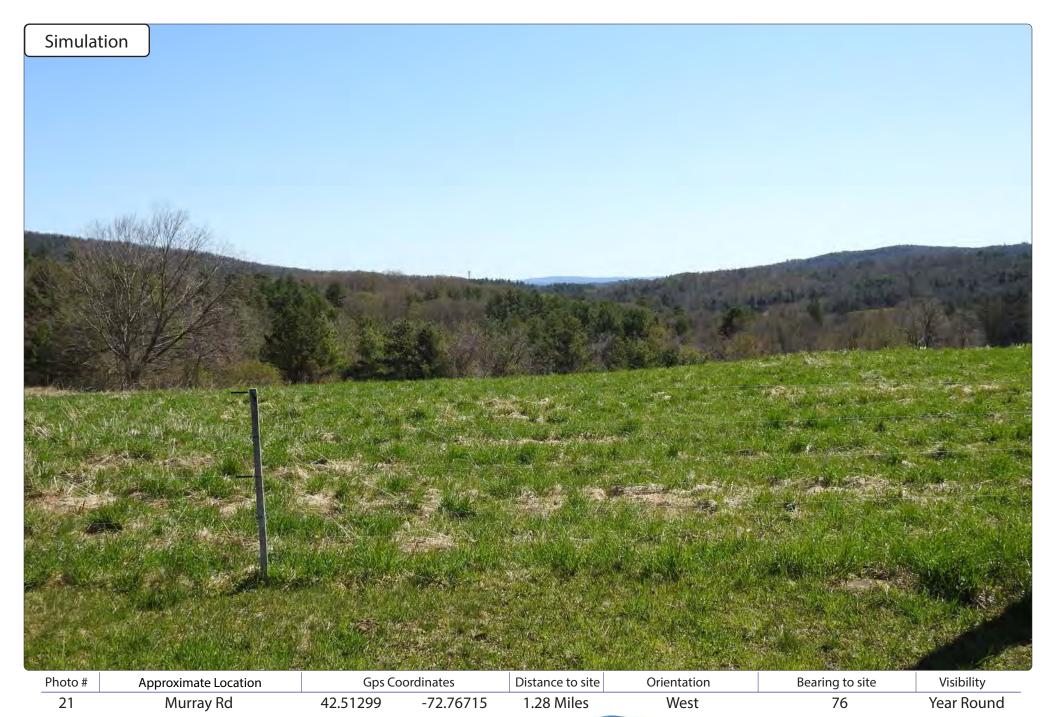

Photo #Approximate LocationGps CoordinatesDistance to siteOrientationBearing to siteVisibility21Murray Rd42.51299-72.767151.28 MilesWest76Year Round

VSS Year Visual Data Bartinor