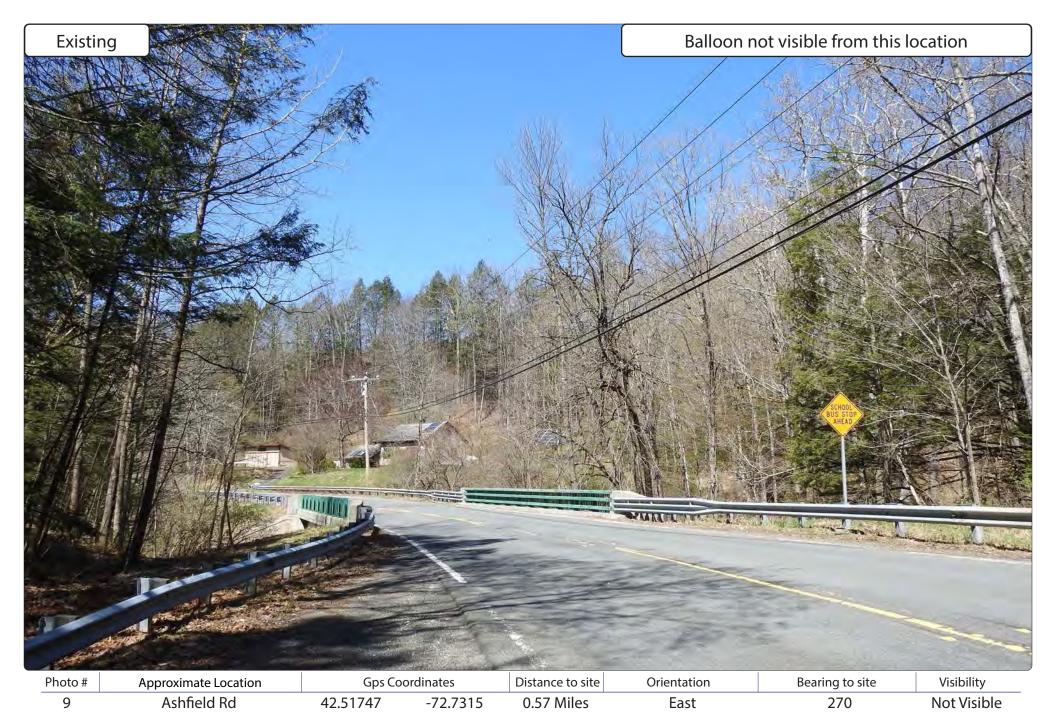

### Legend:

Photo location -Balloon visible
- Year Round Visibility
Photo location -Balloon visible
- Obscured Visibility
Photo location -Balloon NOT visible

Photo Simulations are for demonstration purposes only. It should not be used in any other fashion or with any other intent. The accuracy of the resulting data is not guaranteed and is not for redistribution