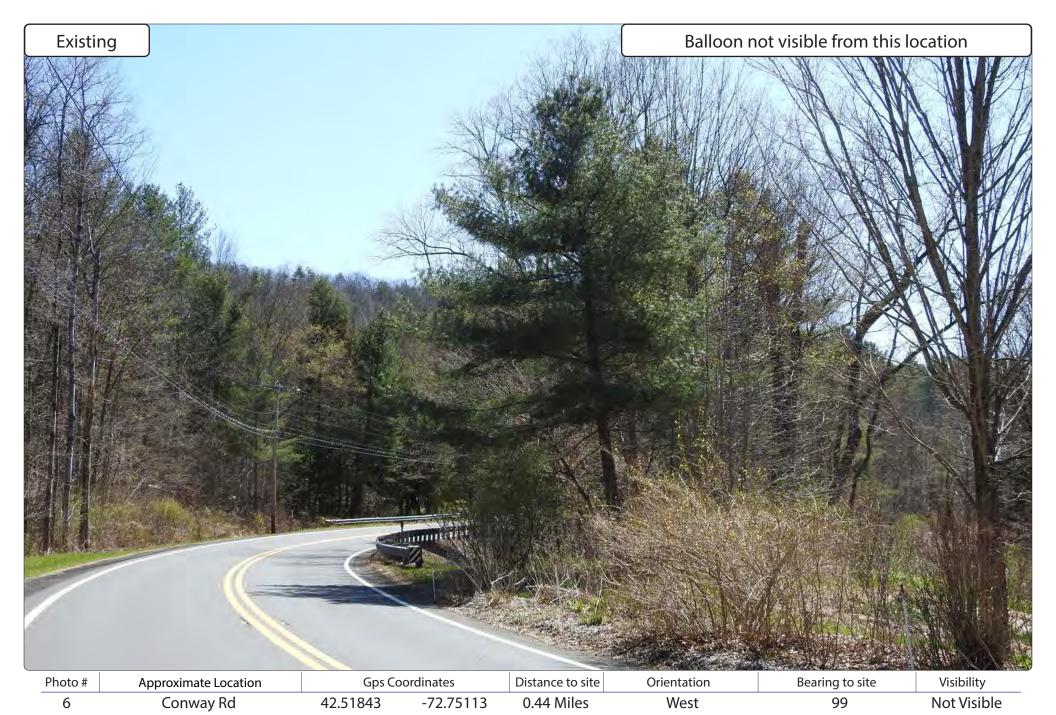

### Legend:

Photo location -Balloon visible
- Year Round Visibility
Photo location -Balloon visible
- Obscured Visibility
Photo location -Balloon NOT visible

Photo Simulations are for demonstration purposes only. It should not be used in any other fashion or with any other intent. The accuracy of the resulting data is not guaranteed and is not for redistribution