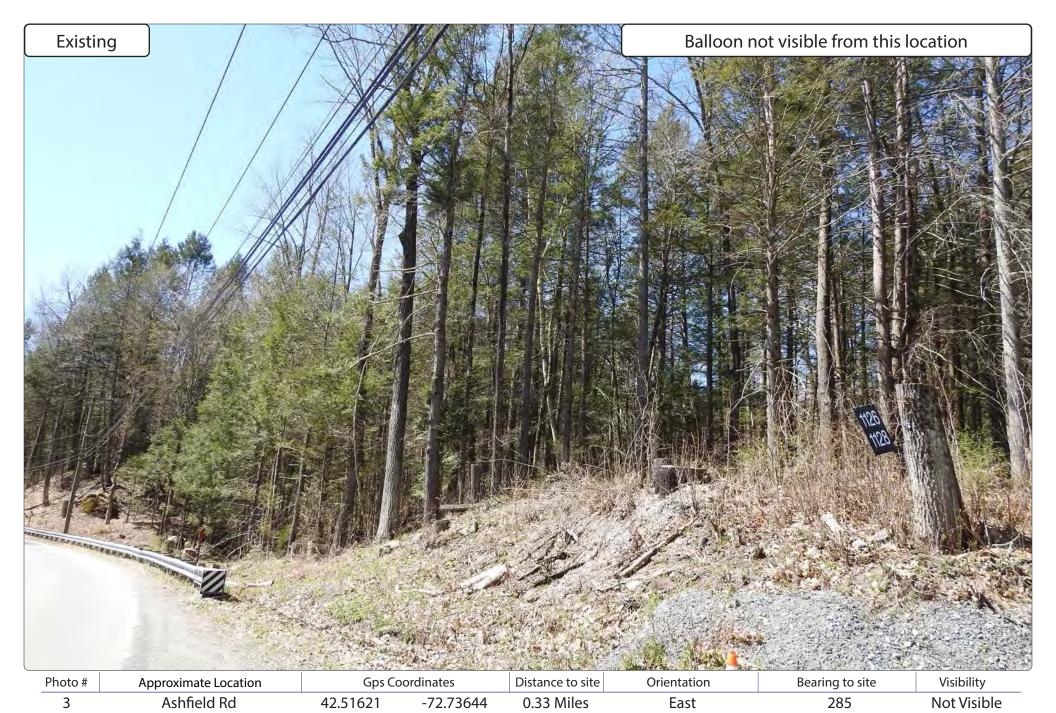

### Legend:

Photo location -Balloon visible
- Year Round Visibility
Photo location -Balloon visible
- Obscured Visibility
Photo location -Balloon NOT visible

Photo Simulations are for demonstration purposes only. It should not be used in any other fashion or with any other intent. The accuracy of the resulting data is not guaranteed and is not for redistribution