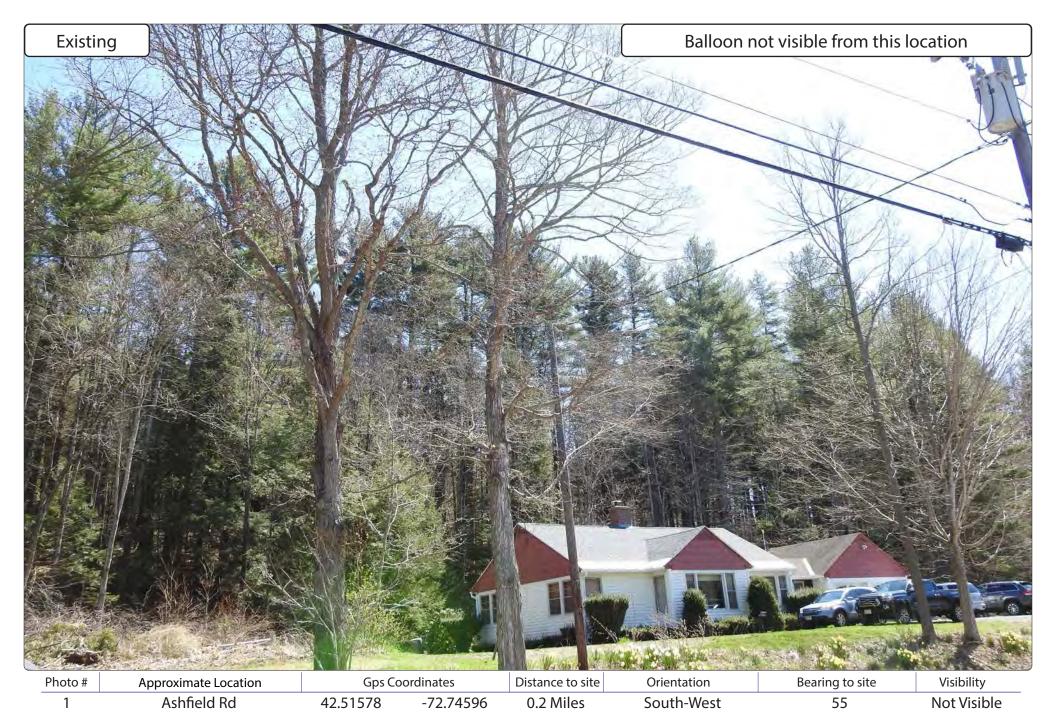

VT-MA-0090I Conway 2 1356 Ashfield Road Conway, MA 01341

- Balloon test conducted 5/1 & 5/2, 8AM-2PM
- Proposed new 150ft AGL antenna structure

## Package prepared by:

Virtual Site Simulations, LLC 24 Salt Pond Road Suite C3 South Kingstown, Rhode Island 02879

www.VirtualSiteSimulations.com www.ThinkVSSFirst.com











Wireless Telecommunications Facility:

VT-MA-0090l Conway 2 1356 Ashfield Road Conway, MA 01341

### Legend:



Photo location -Balloon visible
- Year Round Visibility
Photo location -Balloon visible
- Obscured Visibility
Photo location -Balloon NOT visible

Photo Simulations are for demonstration purposes only. It should not be used in any other fashion or with any other intent. The accuracy of the resulting data is not guaranteed and is not for redistribution



























Photo # Approximate Location Gps Coordinates Distance to site Orientation Bearing to site Visibility

5 N Poland Rd 42.51228 -72.74394 0.36 Miles South 10 Obscured







Photo #Approximate LocationGps CoordinatesDistance to siteOrientationBearing to siteVisibility5N Poland Rd42.51228-72.743940.36 MilesSouth10Obscured











Photo #Approximate LocationGps CoordinatesDistance to siteOrientationBearing to siteVisibility7N Poland Rd42.5109-72.743220.45 MilesSouth3Not Visible















Photo #Approximate LocationGps CoordinatesDistance to siteOrientationBearing to siteVisibility10N Poland Rd42.5092-72.743940.57 MilesSouth6Not Visible











VSS Voter Witted Data Barrelin









Photo #Approximate LocationGps CoordinatesDistance to siteOrientationBearing to