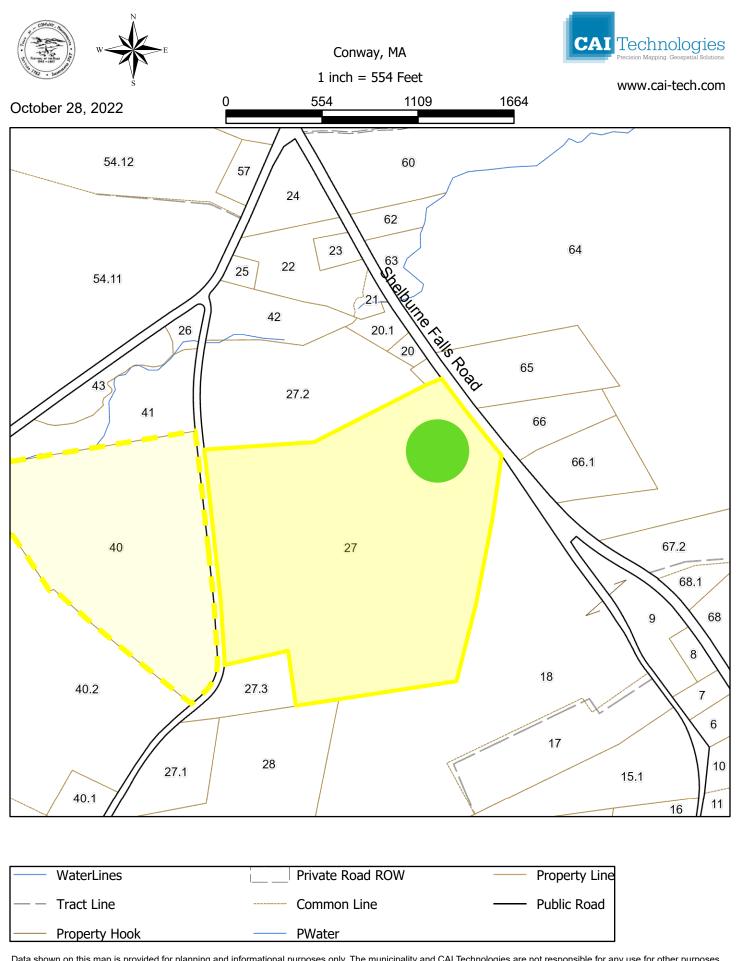

https://us02web.zoom.us/j/6586796584?pwd=V05VK1V4MktSdFU4NGVBWndDb0pFQT09

Meeting ID: 658 679 6584
Passcode: conwaysb
One tap mobile: +13092053325,,6586796584# US

The proposed outdoor Marijuana Cultivation Facility is anticipated to be located at 0 Shelburne Falls Road, Conway, MA (Lot 404-027-000). Please see attached map from the town GIS system showing the location on Shelburne Falls Road.