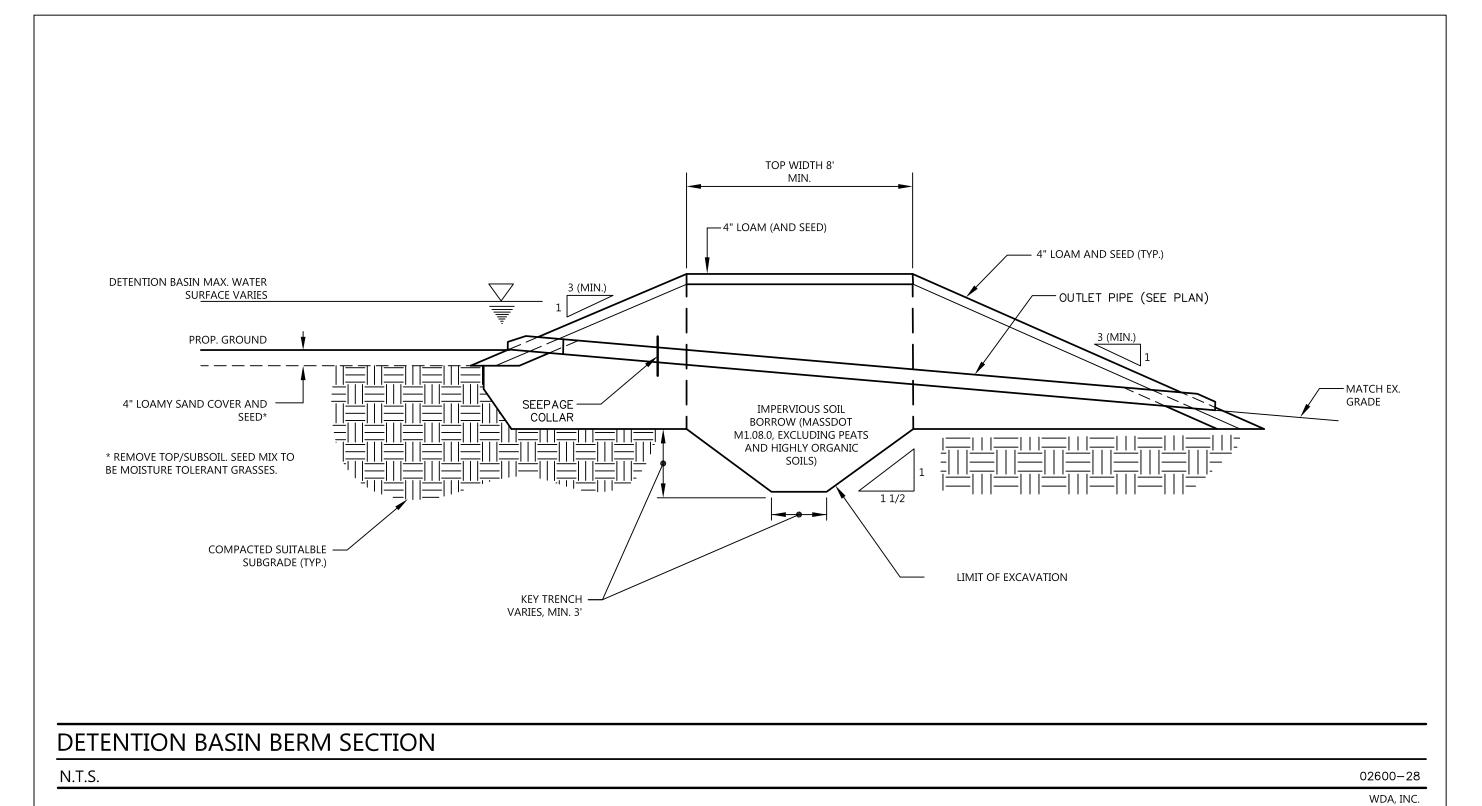

TO TRAP SEDIMENT. ALL SEDIMENT SPILLED, DROPPED, WASHED, OR TRACKED ONTO EXISTING ROAD



#### PROFILE VIEW



#### CONSTRUCTION ENTRANCE

N.T.S.





2.0%. DRIVEWAY SHALL BE GRADED TO ALLOW STORMWATER TO SHEET ACROSS IT AND

### **GRAVEL DRIVE CROSS SECTION**

N.T.S.



OR REPLACED PROMPTLY (IF NECESSARY).

N.T.S.





















PREPARED BY:



1 EAST MAIN STREET WESTBOROUGH, MA | 508.366.655 7 CENTRAL STREET PROVIDENCE, RI | 401.274.1360 WDA-DG.COM

OWNER:

**ROBERT & SARAH NEWMAN** 

2394 Main Poland Road Conway, MA 01341

APPLICANT:

CONWAY SOLAR LLC

101 Summer Street 2nd Floor

Boston, MA 02110

TITLE: **DETAILS** 

> 2394 MAIN POLAND ROAD Conway, MA

(Franklin County)

LOCAL PERMITTING

SCALE: AS SHOWN

JOB NO.: 07/12/18 1212.01 DATE: DWN. BY: TBS C4.01 CHK'D. BY:















OUTLET CONTROL STRUCTURE (OCS)









DESIGN

31 EAST MAIN STREET WESTBOROUGH, MA | 508.366.655 7 CENTRAL STREET PROVIDENCE, RI | 401.274.1360

OWNER:

ROBERT & SARAH
NEWMAN

2394 Main Poland Road Conway, MA 01341

APPLICANT:

TITLE:

CONWAY SOLAR LLC

101 Summer Street 2nd Floor Boston, MA 02110

**DETAILS** 

2394 MAIN POLAND ROAD Conway, MA

(Franklin County)

LOCAL PERMITTING

SCALE: AS SHOWN

 JOB NO.:
 1212.01
 DATE:
 07/12/18

 DWN. BY:
 TBS
 SHEET:

 CHK'D. BY:
 -- C4.02