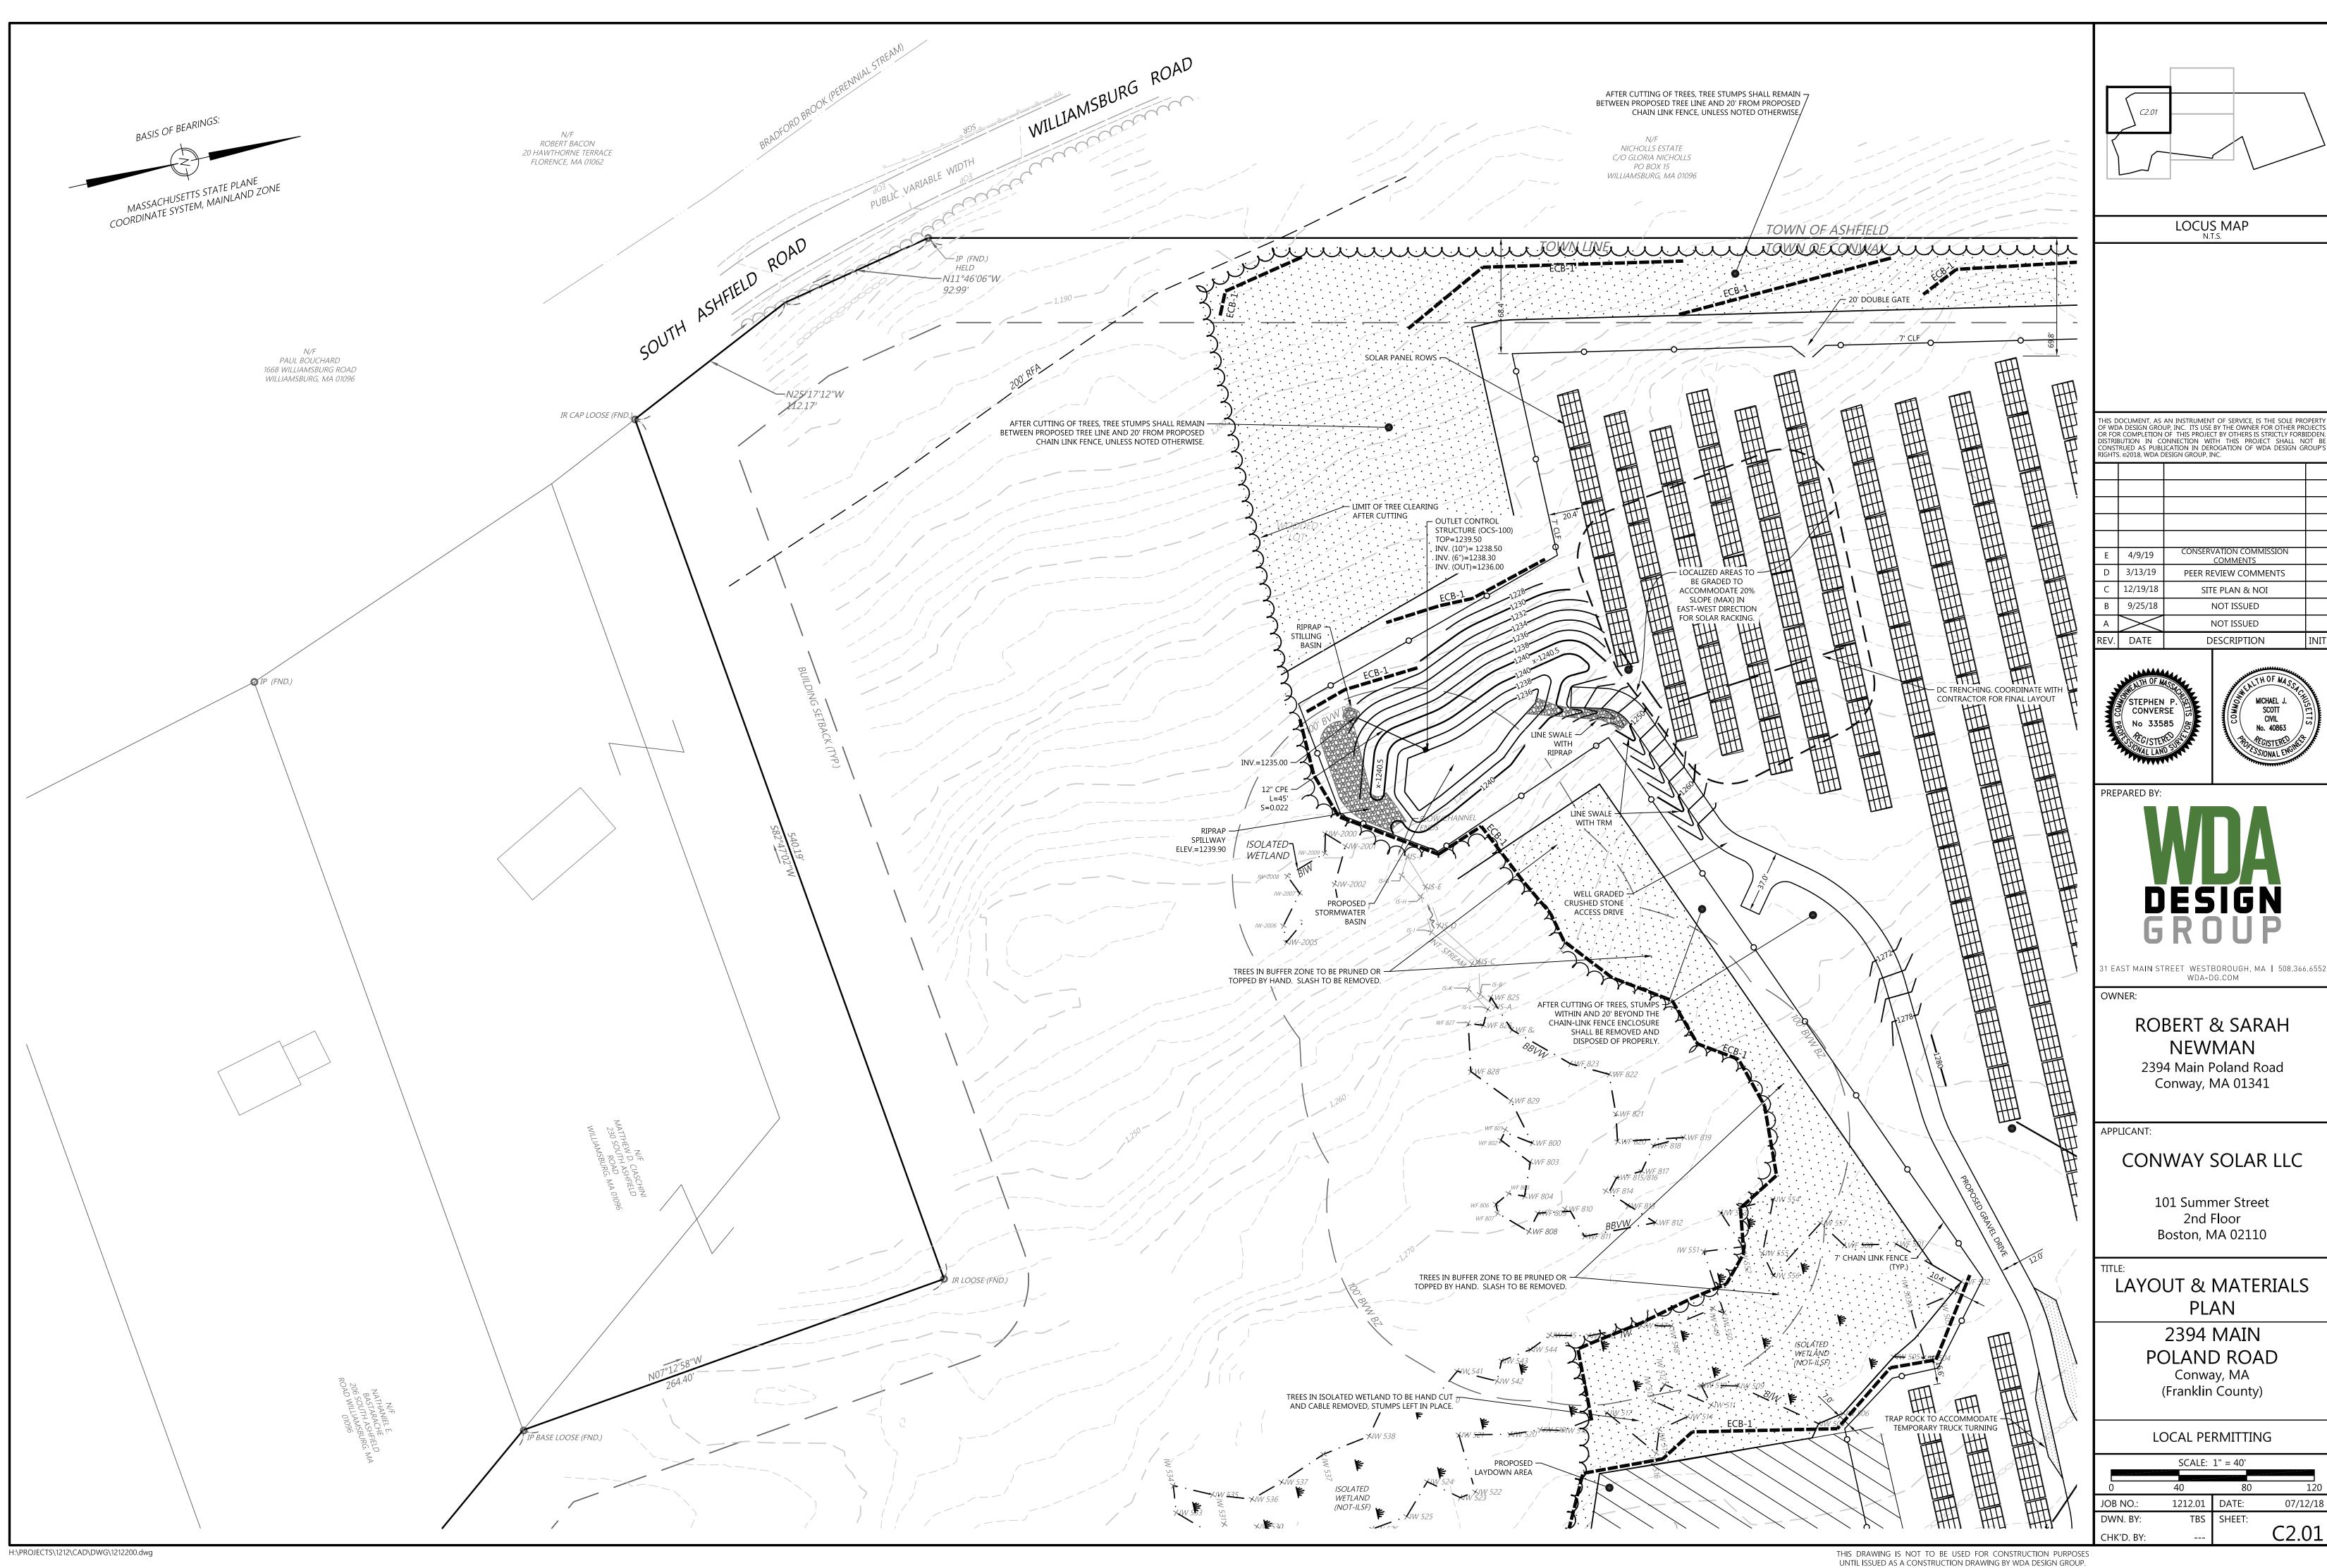

PEER REVIEW COMMENTS SITE PLAN & NOI NOT ISSUED NOT ISSUED

1 EAST MAIN STREET WESTBOROUGH, MA | 508.366.655

2394 Main Poland Road

CONWAY SOLAR LLC

101 Summer Street 2nd Floor Boston, MA 02110

LAYOUT & MATERIALS

2394 MAIN POLAND ROAD

(Franklin County)

LOCAL PERMITTING

| SCALE: 1 = 40 |         |        |          |
|---------------|---------|--------|----------|
|               |         |        |          |
| Ō             | 40      | 80     | 120      |
| JOB NO.:      | 1212.01 | DATE:  | 07/12/18 |
| DWN. BY:      | TBS     | SHEET: |          |
| CHK'D. BY:    |         |        | C2.03    |