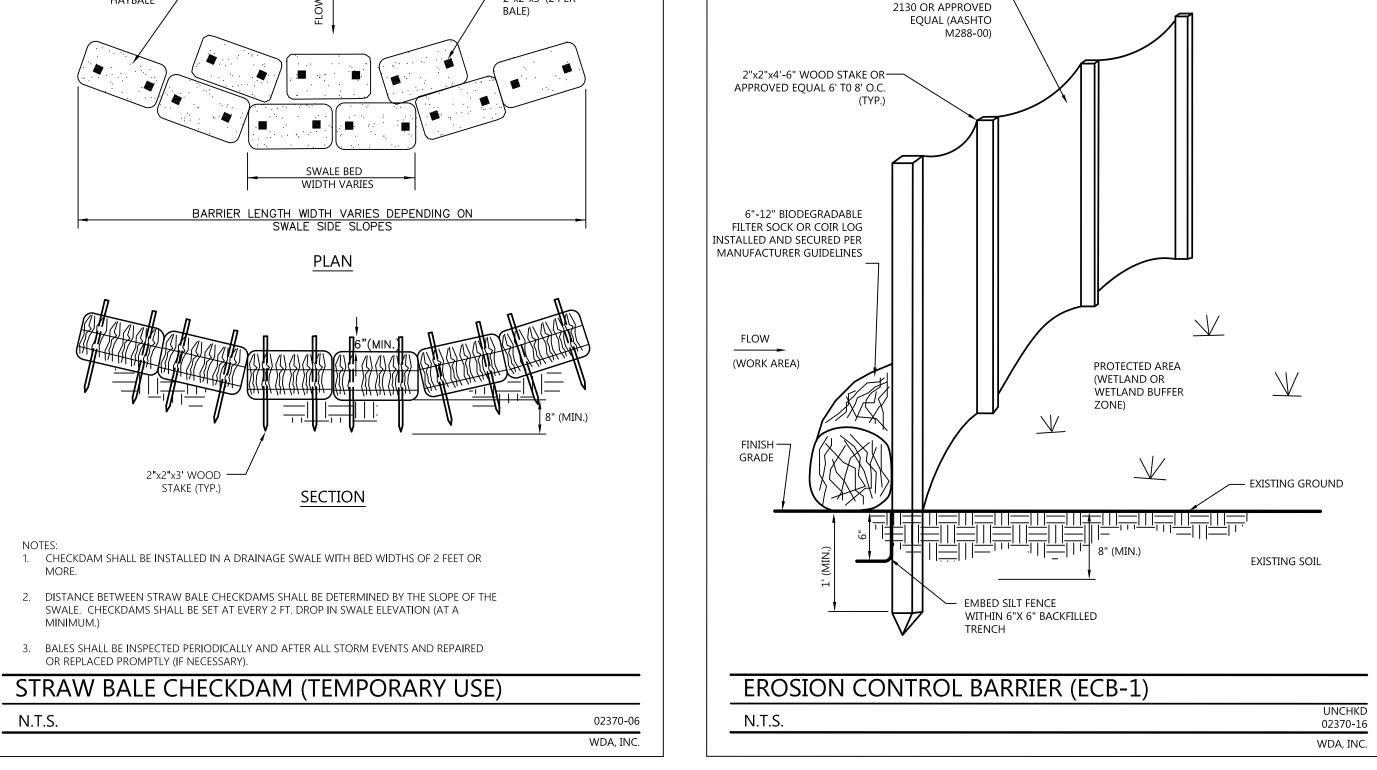

### **GRAVEL DRIVE CROSS SECTION**

N.T.S.

OR REPLACED PROMPTLY (IF NECESSARY).

N.T.S.

PREPARED BY:

1 EAST MAIN STREET WESTBOROUGH, MA | 508.366.655 7 CENTRAL STREET PROVIDENCE, RI | 401.274.1360 WDA-DG.COM