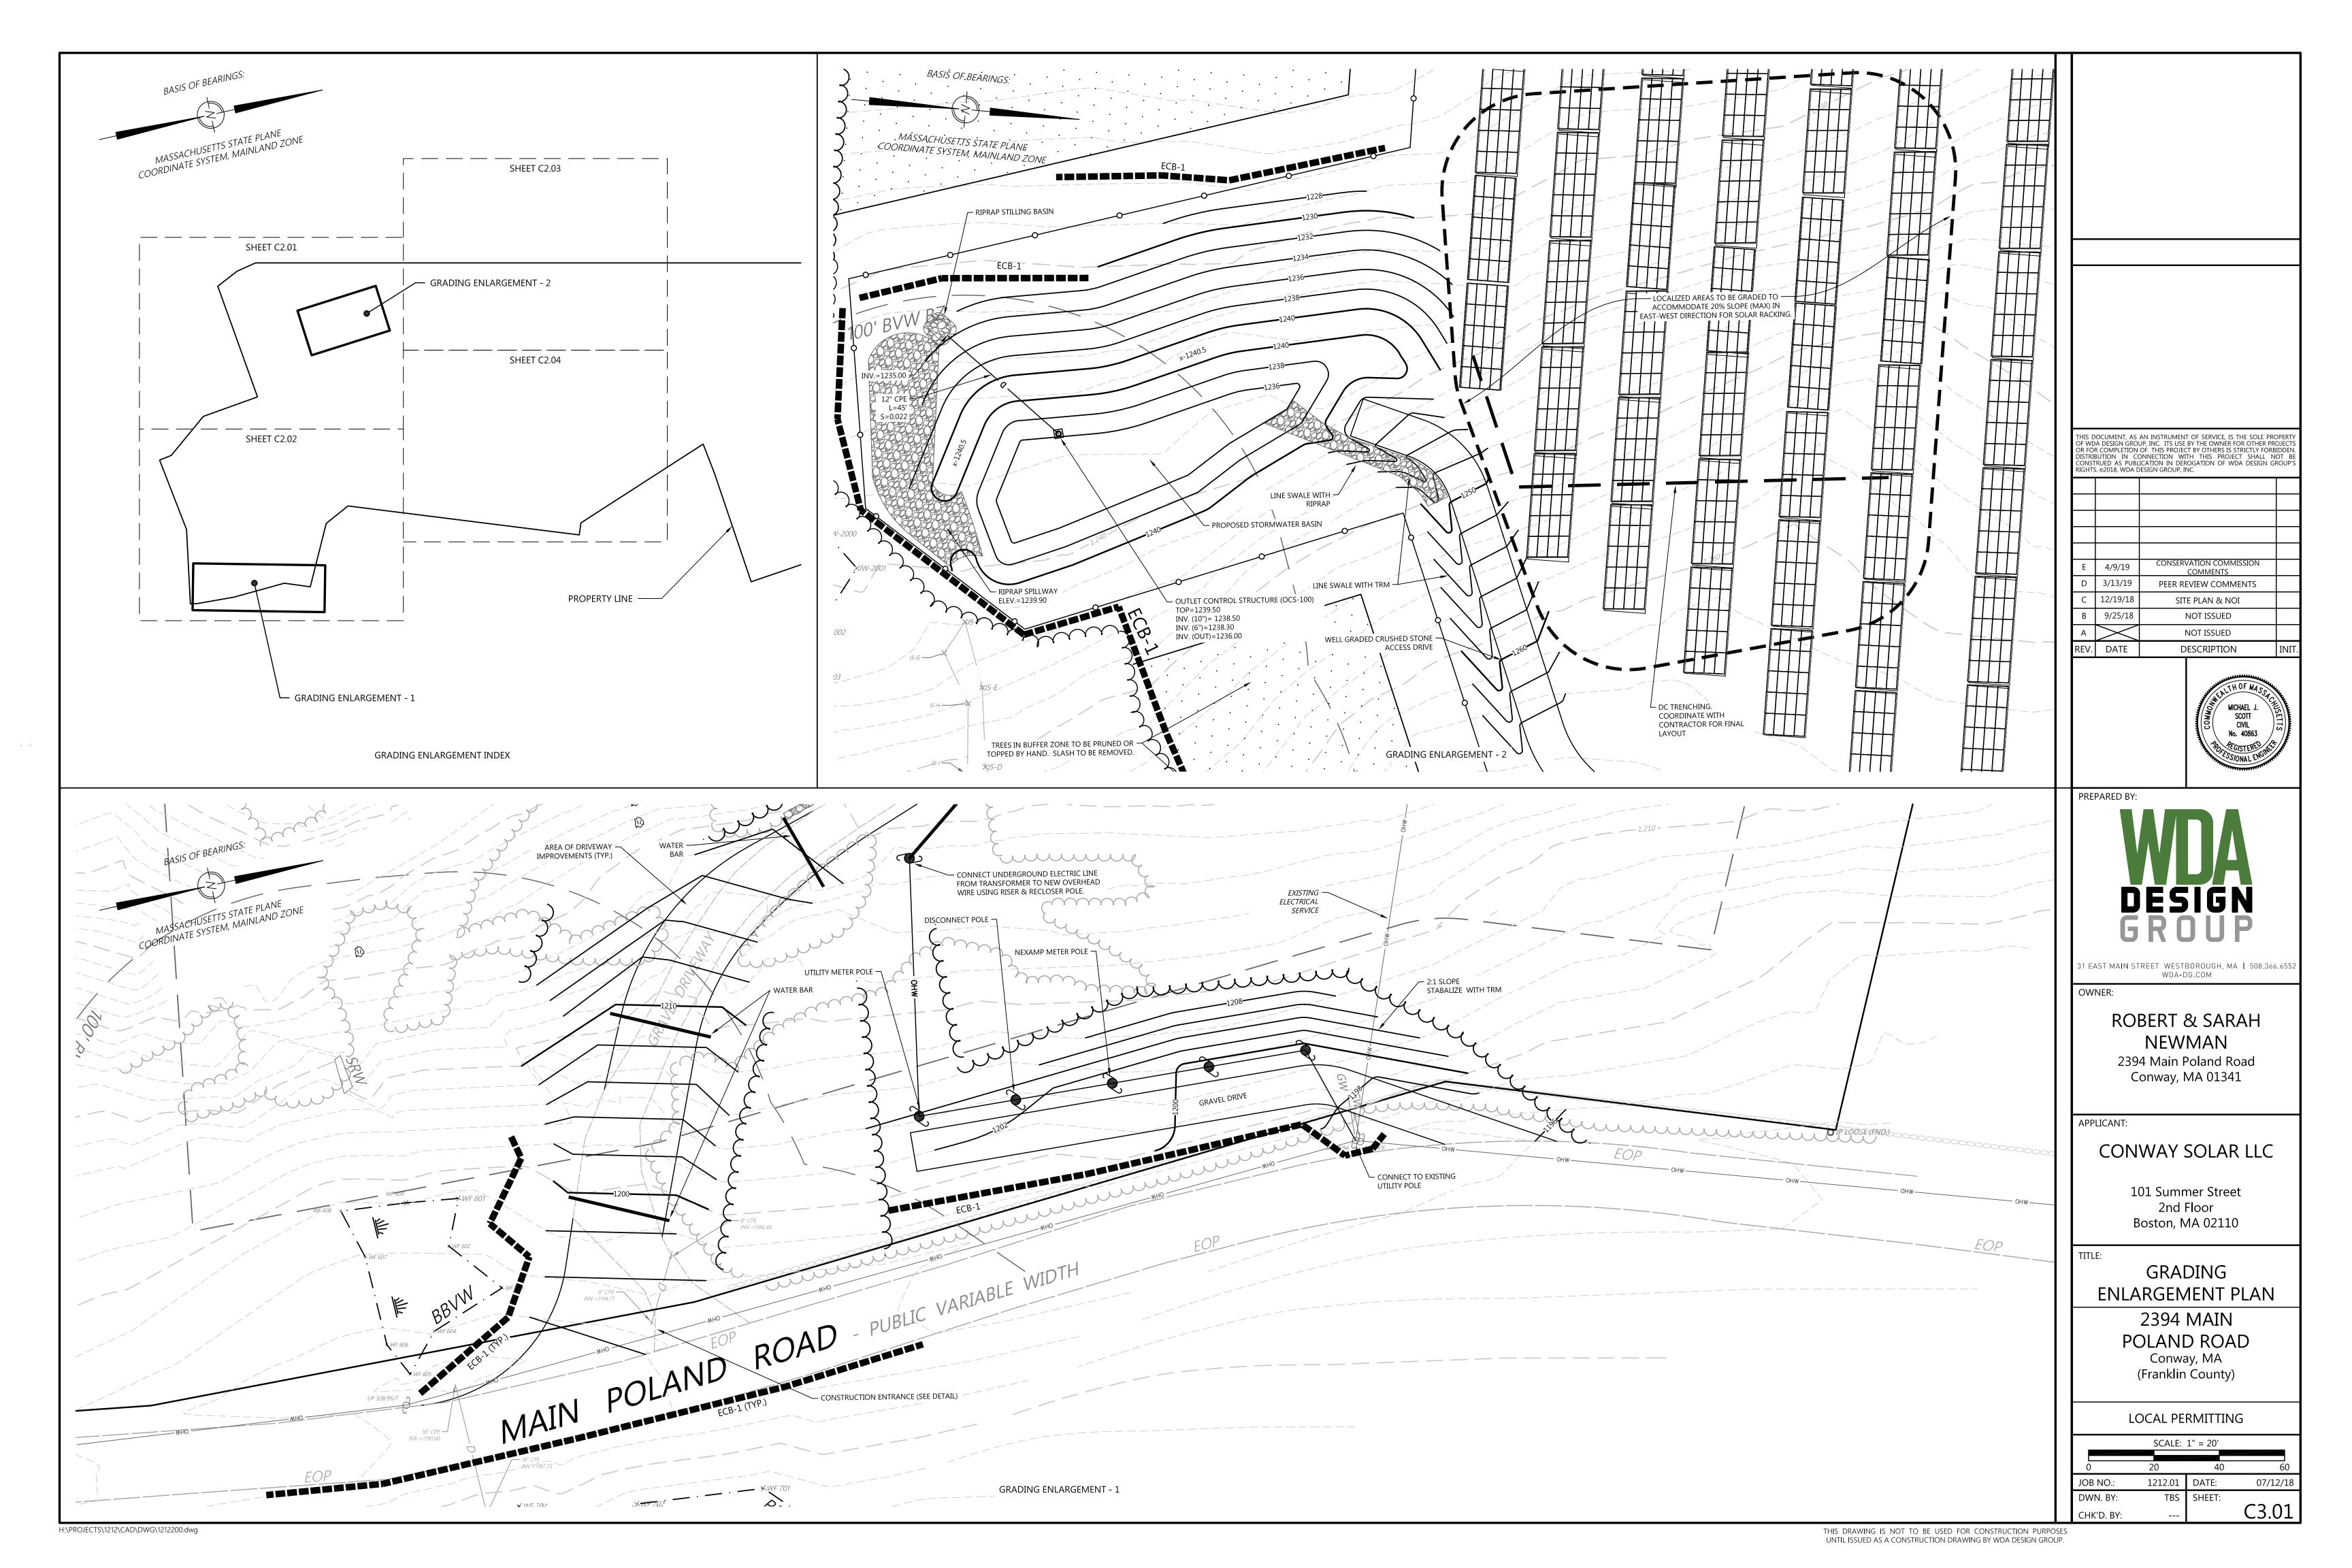

- 1. STONE FOR A STABILIZED CONSTRUCTION ENTRANCE SHALL BE 1 TO 2 INCH STONE, RECLAIMED STONE OR RECYCLED CONCRETE EQUIVALENT.
- 2. THE LENGTH OF THE STABILIZED ENTRANCE SHALL NOT BE LESS THAN 50 FEET.
- 3. THE THICKNESS OF THE STONE FOR THE STABILIZED ENTRANCE SHALL NOT BE LESS THAN 6 INCHES.
- 4. THE WIDTH OF THE ENTRANCE SHALL NOT BE LESS THAN THE FULL WIDTH OF THE PROPOSED ENTRANCE.
- 5. GEOTEXTILE FILTER CLOTH SHALL BE PLACED OVER THE ENTIRE AREA PRIOR TO PLACING THE STONE.
- 6. ALL SURFACE WATER THAT IS FLOWING TO OR DIVERTED TOWARD THE CONSTRUCTION ENTRANCE SHALL BE PIPED BENEATH THE ENTRANCE.
- 7. THE ENTRANCE SHALL BE MAINTAINED IN A CONDITION WHICH WILL PREVENT TRACKING OR FLOWING OF SEDIMENT ONTO EXISTING ROAD. THIS MAY REQUIRE PERIODIC TOP DRESSING WITH ADDITIONAL STONE OR ADDITIONAL LENGTH AS CONDITIONS DEMAND AND REPAIR AND/OR CLEANOUT OF ANY MEASURES USED TO TRAP SEDIMENT. ALL SEDIMENT SPILLED, DROPPED, WASHED, OR TRACKED ONTO EXISTING ROAD

#### PROFILE VIEW

#### CONSTRUCTION ENTRANCE

N.T.S.

2.0%. DRIVEWAY SHALL BE GRADED TO ALLOW STORMWATER TO SHEET ACROSS IT AND

### **GRAVEL DRIVE CROSS SECTION**

N.T.S.

OR REPLACED PROMPTLY (IF NECESSARY).

N.T.S.

PREPARED BY:

1 EAST MAIN STREET WESTBOROUGH, MA | 508.366.655 7 CENTRAL STREET PROVIDENCE, RI | 401.274.1360 WDA-DG.COM