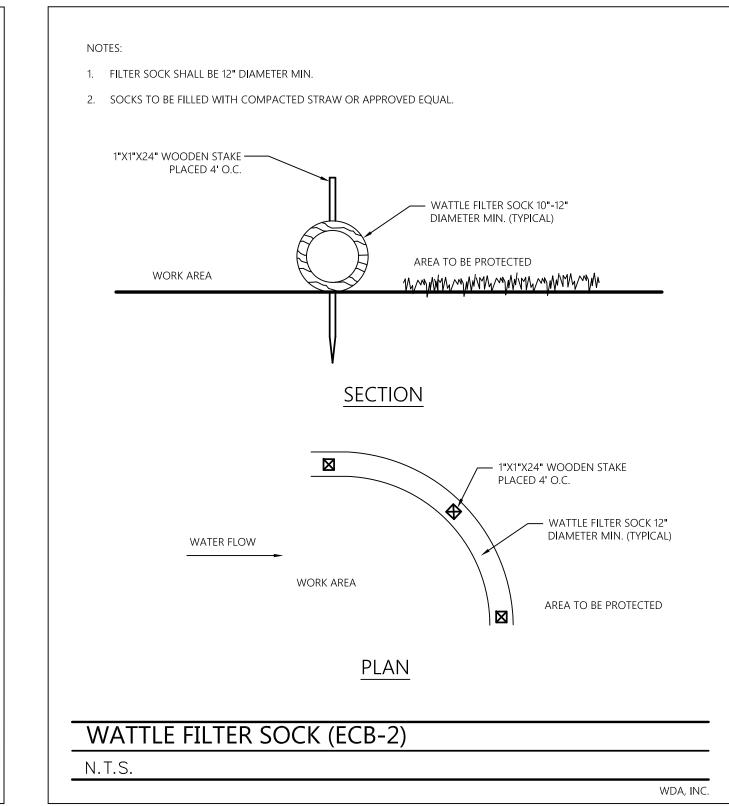

FILTER CLOTH SHALL BE PLACED OVER THE ENTIRE AREA PRIOR TO PLACING THE STONE.
- 6. ALL SURFACE WATER THAT IS FLOWING TO OR DIVERTED TOWARD THE CONSTRUCTION ENTRANCE SHALL BE PIPED BENEATH THE ENTRANCE.
- 7. THE ENTRANCE SHALL BE MAINTAINED IN A CONDITION WHICH WILL PREVENT TRACKING OR FLOWING OF SEDIMENT ONTO EXISTING ROAD. THIS MAY REQUIRE PERIODIC TOP DRESSING WITH ADDITIONAL STONE OR ADDITIONAL LENGTH AS CONDITIONS DEMAND AND REPAIR AND/OR CLEANOUT OF ANY MEASURES USED TO TRAP SEDIMENT. ALL SEDIMENT SPILLED, DROPPED, WASHED, OR TRACKED ONTO EXISTING ROAD



#### PROFILE VIEW



#### CONSTRUCTION ENTRANCE

N.T.S.





2.0%. DRIVEWAY SHALL BE GRADED TO ALLOW STORMWATER TO SHEET ACROSS IT AND

### **GRAVEL DRIVE CROSS SECTION**

N.T.S.



OR REPLACED PROMPTLY (IF NECESSARY).

N.T.S.





















PREPARED BY:



1 EAST MAIN STREET WESTBOROUGH, MA | 508.366.655 7 CENTRAL STREET PROVIDENCE, RI | 401.274.1360 WDA-DG.COM

OWNER:

**ROBERT & SARAH NEWMAN** 

2394 Main Poland Road Conway, MA 01341

APPLICANT:

CONWAY SOLAR LLC

101 Summer Street 2nd Floor

Boston, MA 02110

TITLE: **DETAILS** 

> 2394 MAIN POLAND ROAD Conway, MA

(Franklin County)

LOCAL PERMITTING

SCALE: AS SHOWN

JOB NO.: 07/12/18 1212.01 DATE: DWN. BY: TBS C4.01 CHK'D. BY:















OUTLET CONTROL STRUCTURE (OCS)









DESIGN

31 EAST MAIN STREET WESTBOROUGH, MA | 508.366.655 7 CENTRAL STREET PROVIDENCE, RI | 401.274.1360

OWNER:

ROBERT & SARAH
NEWMAN

2394 Main Poland Road Conway, MA 01341

APPLICANT:

TITLE:

CONWAY SOLAR LLC

101 Summer Street 2nd Floor Boston, MA 02110

**DETAILS** 

2394