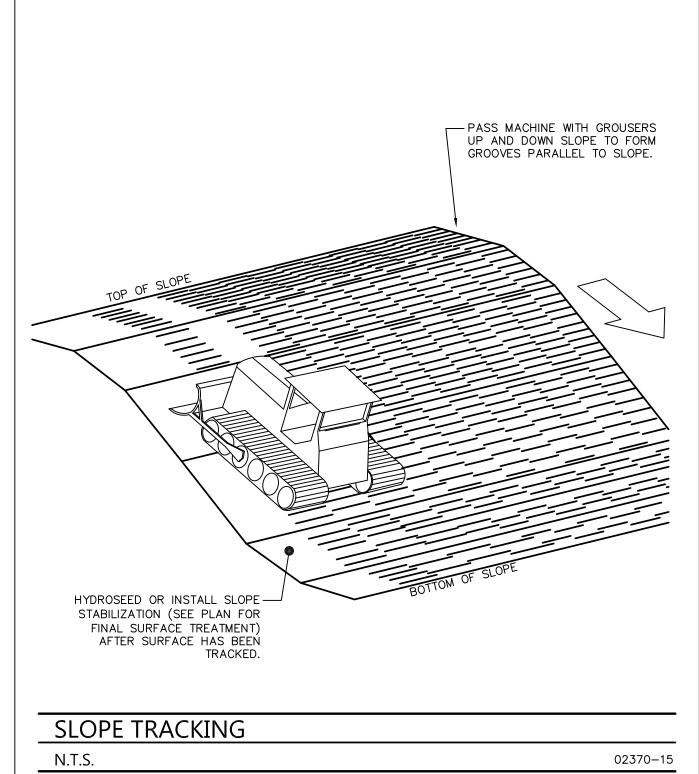

ILTER CLOTH SHALL BE PLACED OVER THE ENTIRE AREA PRIOR TO PLACING THE STONE.
- 6. ALL SURFACE WATER THAT IS FLOWING TO OR DIVERTED TOWARD THE CONSTRUCTION ENTRANCE SHALL BE PIPED BENEATH THE ENTRANCE.
- 7. THE ENTRANCE SHALL BE MAINTAINED IN A CONDITION WHICH WILL PREVENT TRACKING OR FLOWING OF SEDIMENT ONTO EXISTING ROAD. THIS MAY REQUIRE PERIODIC TOP DRESSING WITH ADDITIONAL STONE OR ADDITIONAL LENGTH AS CONDITIONS DEMAND AND REPAIR AND/OR CLEANOUT OF ANY MEASURES USED TO TRAP SEDIMENT. ALL SEDIMENT SPILLED, DROPPED, WASHED, OR TRACKED ONTO EXISTING ROAD



#### PROFILE VIEW



#### CONSTRUCTION ENTRANCE

N.T.S.





2.0%. DRIVEWAY SHALL BE GRADED TO ALLOW STORMWATER TO SHEET ACROSS IT AND

### **GRAVEL DRIVE CROSS SECTION**

N.T.S.



OR REPLACED PROMPTLY (IF NECESSARY).

N.T.S.





















PREPARED BY:



1 EAST MAIN STREET WESTBOROUGH, MA | 508.366.655 7 CENTRAL STREET PROVIDENCE, RI | 401.274.1360 WDA-DG.COM

OWNER:

**ROBERT & SARAH NEWMAN** 

2394 Main Poland Road Conway, MA 01341

APPLICANT:

CONWAY SOLAR LLC

101 Summer Street 2nd Floor

Boston, MA 02110

TITLE: **DETAILS** 

> 2394 MAIN POLAND ROAD Conway, MA

(Franklin County)

LOCAL PERMITTING

SCALE: AS SHOWN

JOB NO.: 07/12/18 1212.01 DATE: DWN. BY: TBS C4.01 CHK'D. BY:















OUTLET CONTROL STRUCTURE (OCS)









DESIGN

31 EAST MAIN STREET WESTBOROUGH, MA | 508.366.655 7 CENTRAL STREET PROVIDENCE, RI | 401.274.1360

OWNER:

ROBERT & SARAH
NEWMAN

2394 Main Poland Road Conway, MA 01341

APPLICANT:

TITLE:

CONWAY SOLAR LLC

101 Summer Street 2nd Floor Boston, MA 02110

**DETAILS** 

2394 M