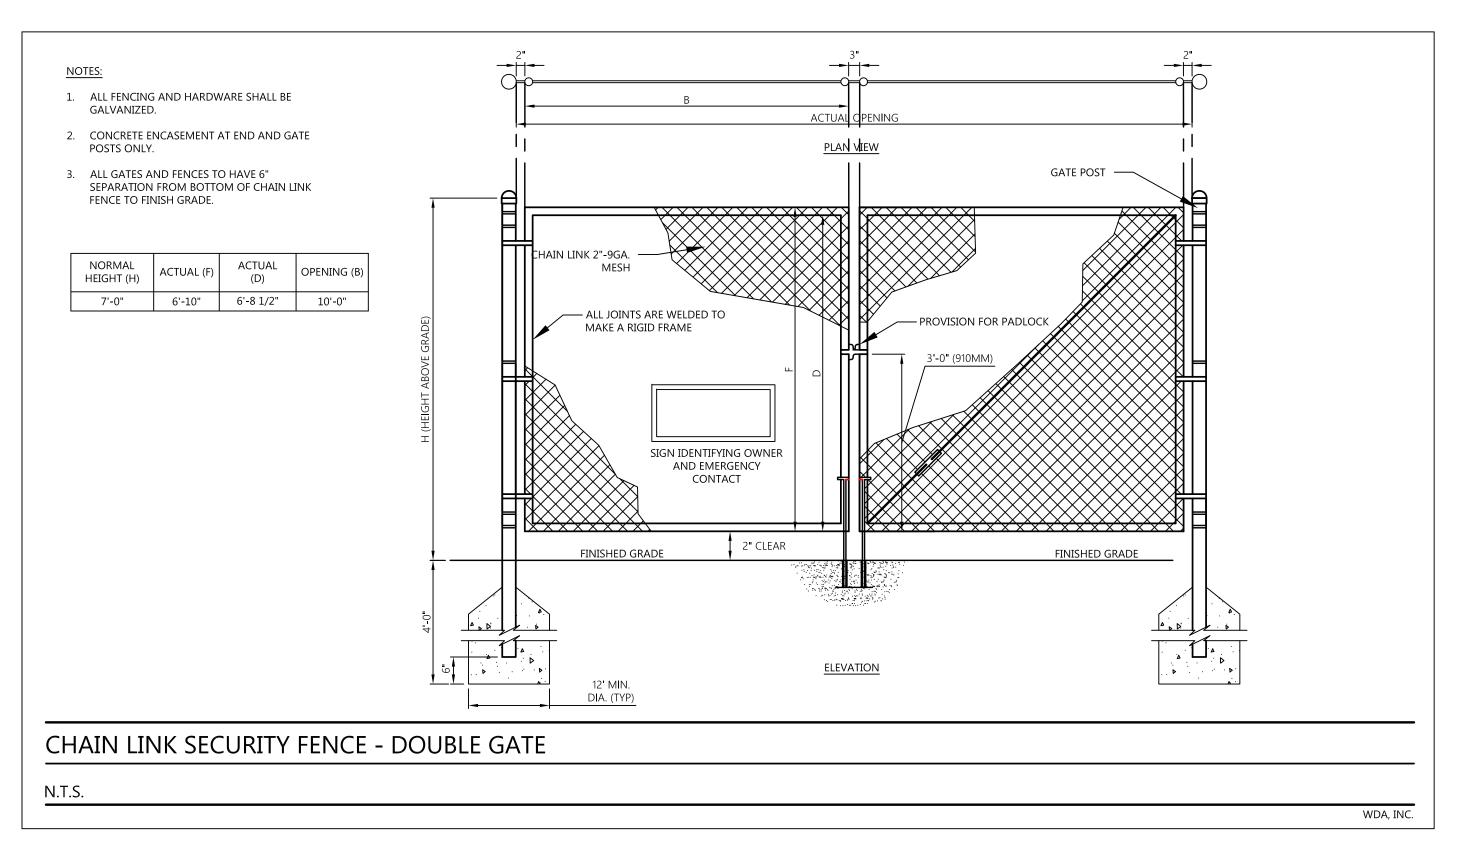

- 1. STONE FOR A STABILIZED CONSTRUCTION ENTRANCE SHALL BE 1 TO 2 INCH STONE, RECLAIMED STONE OR RECYCLED CONCRETE EQUIVALENT.
- 2. THE LENGTH OF THE STABILIZED ENTRANCE SHALL NOT BE LESS THAN 50 FEET.
- 3. THE THICKNESS OF THE STONE FOR THE STABILIZED ENTRANCE SHALL NOT BE LESS THAN 6 INCHES.
- 4. THE WIDTH OF THE ENTRANCE SHALL NOT BE LESS THAN THE FULL WIDTH OF THE PROPOSED ENTRANCE.
- 5. GEOTEXTILE FILTER CLOTH SHALL BE PLACED OVER THE ENTIRE AREA PRIOR TO PLACING THE STONE.
- 6. ALL SURFACE WATER THAT IS FLOWING TO OR DIVERTED TOWARD THE CONSTRUCTION ENTRANCE SHALL BE PIPED BENEATH THE ENTRANCE.
- 7. THE ENTRANCE SHALL BE MAINTAINED IN A CONDITION WHICH WILL PREVENT TRACKING OR FLOWING OF SEDIMENT ONTO EXISTING ROAD. THIS MAY REQUIRE PERIODIC TOP DRESSING WITH ADDITIONAL STONE OR ADDITIONAL LENGTH AS CONDITIONS DEMAND AND REPAIR AND/OR CLEANOUT OF ANY MEASURES USED TO TRAP SEDIMENT. ALL SEDIMENT SPILLED, DROPPED, WASHED, OR TRACKED ONTO EXISTING ROAD

#### PROFILE VIEW

#### CONSTRUCTION ENTRANCE

N.T.S.

2.0%. DRIVEWAY SHALL BE GRADED TO ALLOW STORMWATER TO SHEET ACROSS IT AND

### **GRAVEL DRIVE CROSS SECTION**

N.T.S.

OR REPLACED PROMPTLY (IF NECESSARY).

N.T.S.

PREPARED BY:

1 EAST MAIN STREET WESTBOROUGH, MA | 508.366.655 7 CENTRAL STREET PROVIDENCE, RI | 401.274.1360 WDA-DG.COM