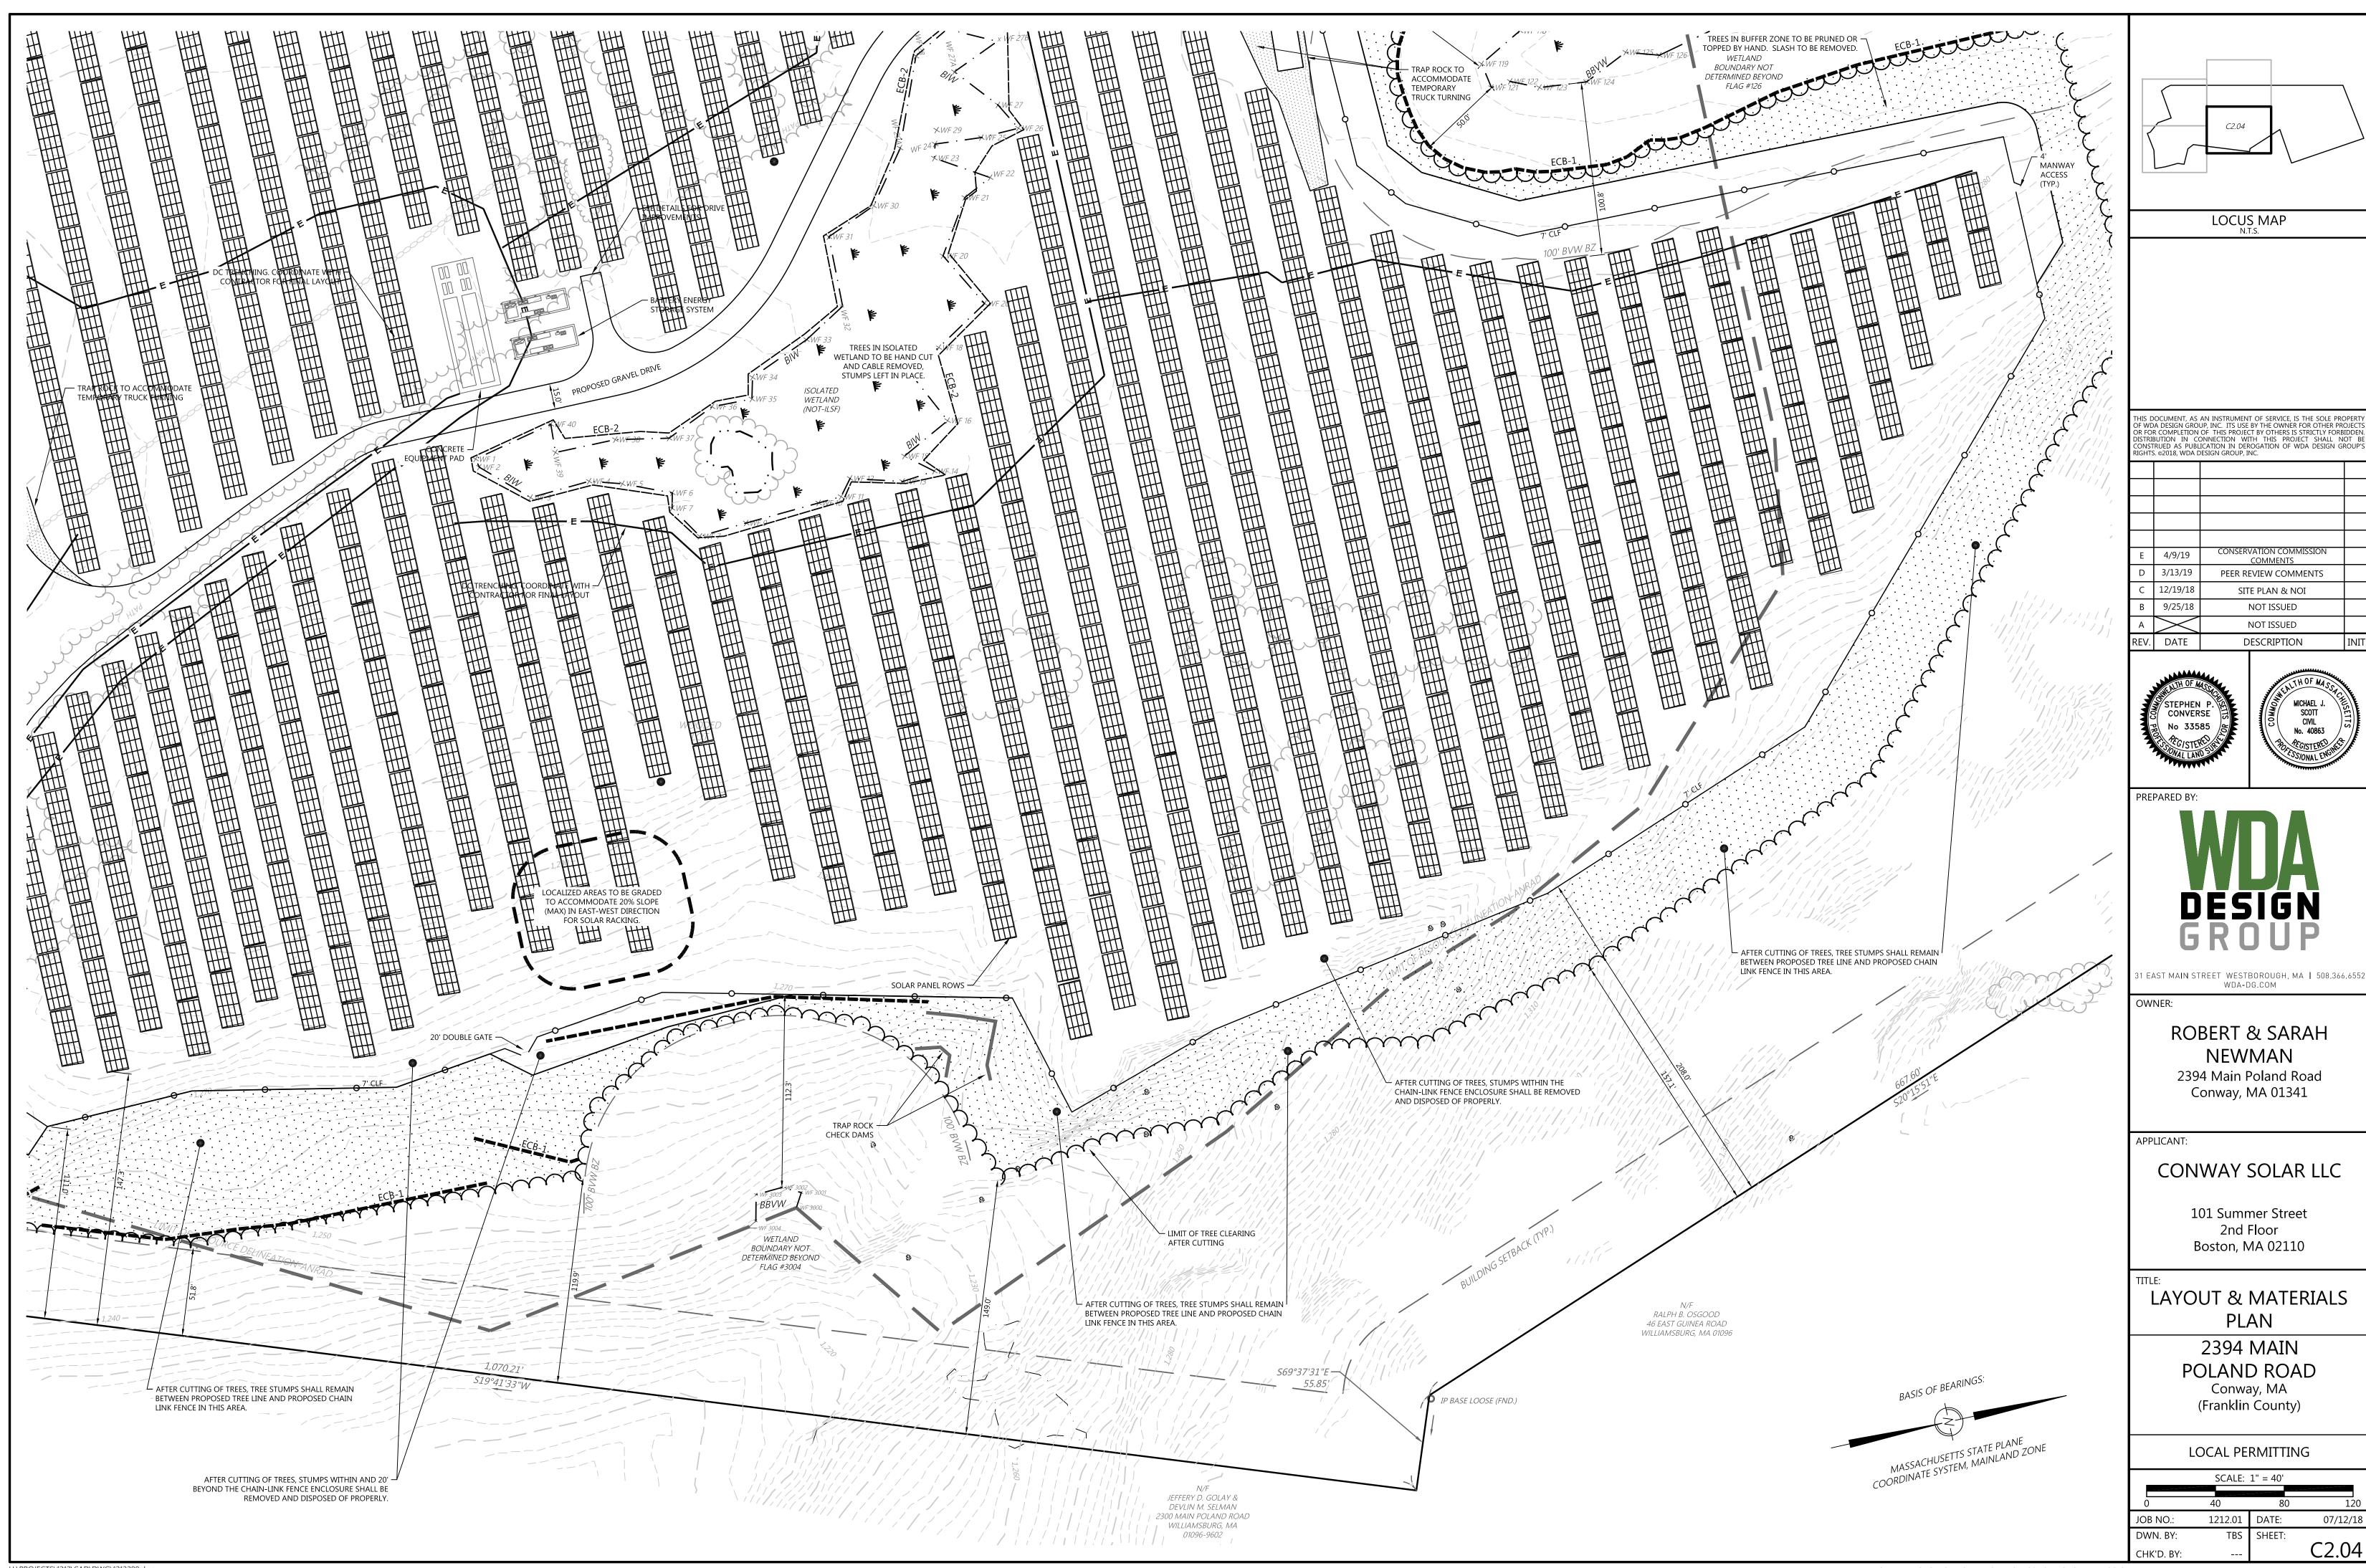

GLORIA E. NICHOLLS

SHADING AND/OR TO REDUCE THE FALL HAZARD.

**VEGETATION TO REMAIN** 

CHAIN SAWS, TREE SHEARERS SHALL NOT BE USED.

ALL TREE PRUNING AND TOPPING MUST BE BY HAND METHODS WITH

THE CONTRACTOR WILL REMOVE ALL DEBRIS GENERATED FROM CUTTING IN THE BUFFER ZONE WITH MINIMAL DISTURBANCE TO EXISTING

H:\PROJECTS\1212\CAD\DWG\1212200.dwg

LOCUS MAP

THIS DOCUMENT, AS AN INSTRUMENT OF SERVICE, IS THE SOLE PROPERT THIS DOCUMENT, AS AN INSTRUMENT OF SERVICE, IS THE SOLE PROPERTY OF WDA DESIGN GROUP, INC. ITS USE BY THE OWNER FOR OTHER PROJECTS OR FOR COMPLETION OF THIS PROJECT BY OTHERS IS STRICTLY FORBIDDEN DISTRIBUTION IN CONNECTION WITH THIS PROJECT SHALL NOT BE CONSTRUED AS PUBLICATION IN DEROGATION OF WDA DESIGN GROUP'S RIGHTS. ©2018, WDA DESIGN GROUP, INC.

PEER REVIEW COMMENTS SITE PLAN & NOI NOT ISSUED NOT ISSUED

1 EAST MAIN STREET WESTBOROUGH, MA | 508.366.655

2394 Main Poland Road

CONWAY SOLAR LLC

101 Summer Street 2nd Floor Boston, MA 02110

LAYOUT & MATERIALS

2394 MAIN POLAND ROAD

(Franklin County)

LOCAL PERMITTING

| SCALE: 1 = 40 |         |        |          |
|---------------|---------|--------|----------|
|               |         |        |          |
| Ō             | 40      | 80     | 120      |
| JOB NO.:      | 1212.01 | DATE:  | 07/12/18 |
| DWN. BY:      | TBS     | SHEET: |          |
| CHK'D. BY:    |         |        | C2.03    |