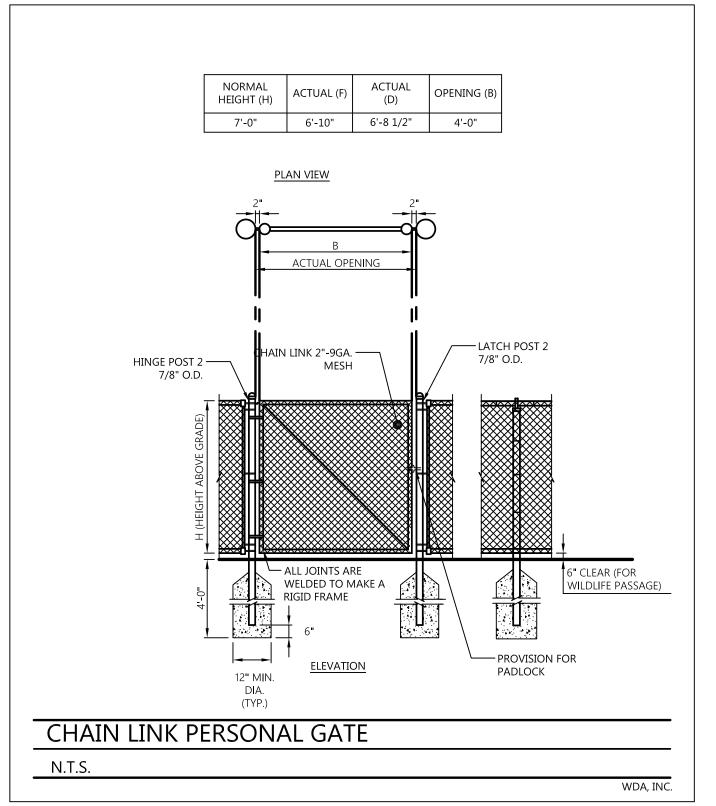

LED, DROPPED, WASHED, OR TRACKED ONTO EXISTING ROAD



#### PROFILE VIEW



#### CONSTRUCTION ENTRANCE

N.T.S.





2.0%. DRIVEWAY SHALL BE GRADED TO ALLOW STORMWATER TO SHEET ACROSS IT AND

### **GRAVEL DRIVE CROSS SECTION**

N.T.S.



OR REPLACED PROMPTLY (IF NECESSARY).

N.T.S.





















PREPARED BY:



1 EAST MAIN STREET WESTBOROUGH, MA | 508.366.655 7 CENTRAL STREET PROVIDENCE, RI | 401.274.1360 WDA-DG.COM

OWNER:

**ROBERT & SARAH NEWMAN** 

2394 Main Poland Road Conway, MA 01341

APPLICANT:

CONWAY SOLAR LLC

101 Summer Street 2nd Floor

Boston, MA 02110

TITLE: **DETAILS** 

> 2394 MAIN POLAND ROAD Conway, MA

(Franklin County)

LOCAL PERMITTING

SCALE: AS SHOWN

JOB NO.: 07/12/18 1212.01 DATE: DWN. BY: TBS C4.01 CHK'D. BY:















OUTLET CONTROL STRUCTURE (OCS)









DESIGN

31 EAST MAIN STREET WESTBOROUGH, MA | 508.366.655 7 CENTRAL STREET PROVIDENCE, RI | 401.274.1360

OWNER:

ROBERT & SARAH
NEWMAN

2394 Main Poland Road Conway, MA 01341

APPLICANT:

TITLE:

CONWAY SOLAR LLC

101 Summer Street 2nd Floor Boston, MA 02110

**DETAILS** 

2394 MAIN POLAND ROAD Conway, MA

(Franklin County)

LOCAL PERMITTING

SCALE: AS SHOWN

 JOB NO.:
 1212.01
 DATE:
 07/12/18

 DWN. BY:
 TBS
 SHEET:

 CHK'D. BY:
 -- C4.02