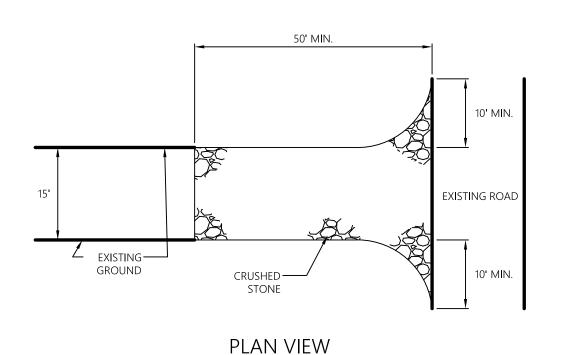

- 1. STONE FOR A STABILIZED CONSTRUCTION ENTRANCE SHALL BE 1 TO 2 INCH STONE, RECLAIMED STONE OR RECYCLED CONCRETE EQUIVALENT.
- 2. THE LENGTH OF THE STABILIZED ENTRANCE SHALL NOT BE LESS THAN 50 FEET.
- 3. THE THICKNESS OF THE STONE FOR THE STABILIZED ENTRANCE SHALL NOT BE LESS THAN 6 INCHES.
- 4. THE WIDTH OF THE ENTRANCE SHALL NOT BE LESS THAN THE FULL WIDTH OF THE PROPOSED ENTRANCE.
- 5. GEOTEXTILE FILTER CLOTH SHALL BE PLACED OVER THE ENTIRE AREA PRIOR TO PLACING THE STONE.
- 6. ALL SURFACE WATER THAT IS FLOWING TO OR DIVERTED TOWARD THE CONSTRUCTION ENTRANCE SHALL BE PIPED BENEATH THE ENTRANCE.
- 7. THE ENTRANCE SHALL BE MAINTAINED IN A CONDITION WHICH WILL PREVENT TRACKING OR FLOWING OF SEDIMENT ONTO EXISTING ROAD. THIS MAY REQUIRE PERIODIC TOP DRESSING WITH ADDITIONAL STONE OR ADDITIONAL LENGTH AS CONDITIONS DEMAND AND REPAIR AND/OR CLEANOUT OF ANY MEASURES USED TO TRAP SEDIMENT. ALL SEDIMENT SPILLED, DROPPED, WASHED, OR TRACKED ONTO EXISTING ROAD

#### CONSTRUCTION ENTRANCE

N.T.S.

2.0%. DRIVEWAY SHALL BE GRADED TO ALLOW STORMWATER TO SHEET ACROSS IT AND