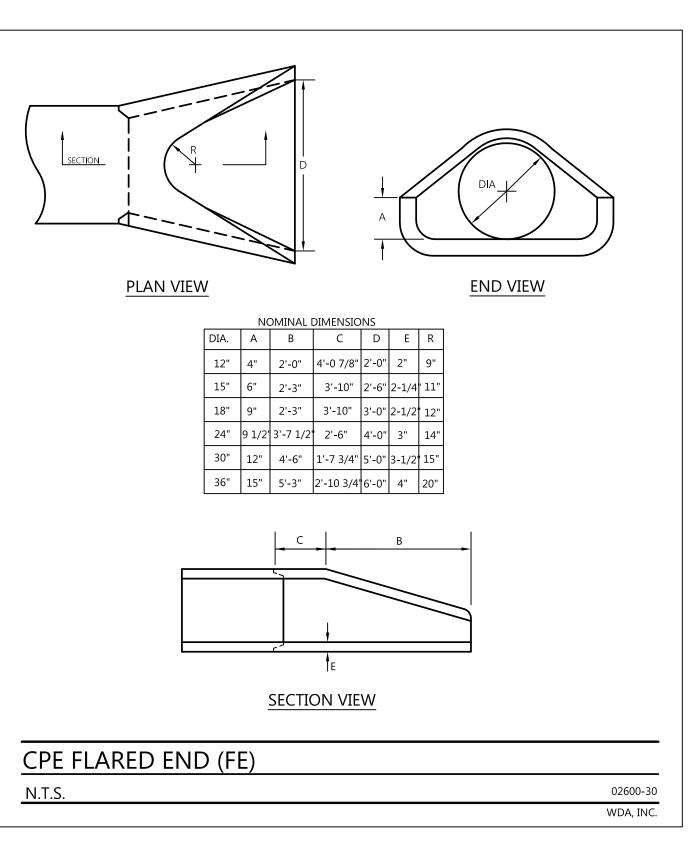

ED TO TRAP SEDIMENT. ALL SEDIMENT SPILLED, DROPPED, WASHED, OR TRACKED ONTO EXISTING ROAD



#### PROFILE VIEW



#### CONSTRUCTION ENTRANCE

N.T.S.





2.0%. DRIVEWAY SHALL BE GRADED TO ALLOW STORMWATER TO SHEET ACROSS IT AND

### **GRAVEL DRIVE CROSS SECTION**

N.T.S.



OR REPLACED PROMPTLY (IF NECESSARY).

N.T.S.





















PREPARED BY:



1 EAST MAIN STREET WESTBOROUGH, MA | 508.366.655 7 CENTRAL STREET PROVIDENCE, RI | 401.274.1360 WDA-DG.COM

OWNER:

**ROBERT & SARAH NEWMAN** 

2394 Main Poland Road Conway, MA 01341

APPLICANT:

CONWAY SOLAR LLC

101 Summer Street 2nd Floor

Boston, MA 02110

TITLE: **DETAILS** 

> 2394 MAIN POLAND ROAD Conway, MA

(Franklin County)

LOCAL PERMITTING

SCALE: AS SHOWN

JOB NO.: 07/12/18 1212.01 DATE: DWN. BY: TBS C4.01 CHK'D. BY:















OUTLET CONTROL STRUCTURE (OCS)









DESIGN

31 EAST MAIN STREET WESTBOROUGH, MA | 508.366.655 7 CENTRAL STREET PROVIDENCE, RI | 401.274.1360

OWNER:

ROBERT & SARAH
NEWMAN

2394 Main Poland Road Conway, MA 01341

APPLICANT:

TITLE:

CONWAY SOLAR LLC

101 Summer Street 2nd Floor Boston, MA 02110

**DETAILS** 

2394 MAIN POLAND ROAD Conway, MA

(Franklin County)

LOCAL PERMITTING

SCALE: AS SHOWN

 JOB NO.:
 1212.01
 DATE:
 07/12/18

 DWN. BY:
 TBS
 SHEET:

 CHK'D. BY:
 -- C4.02