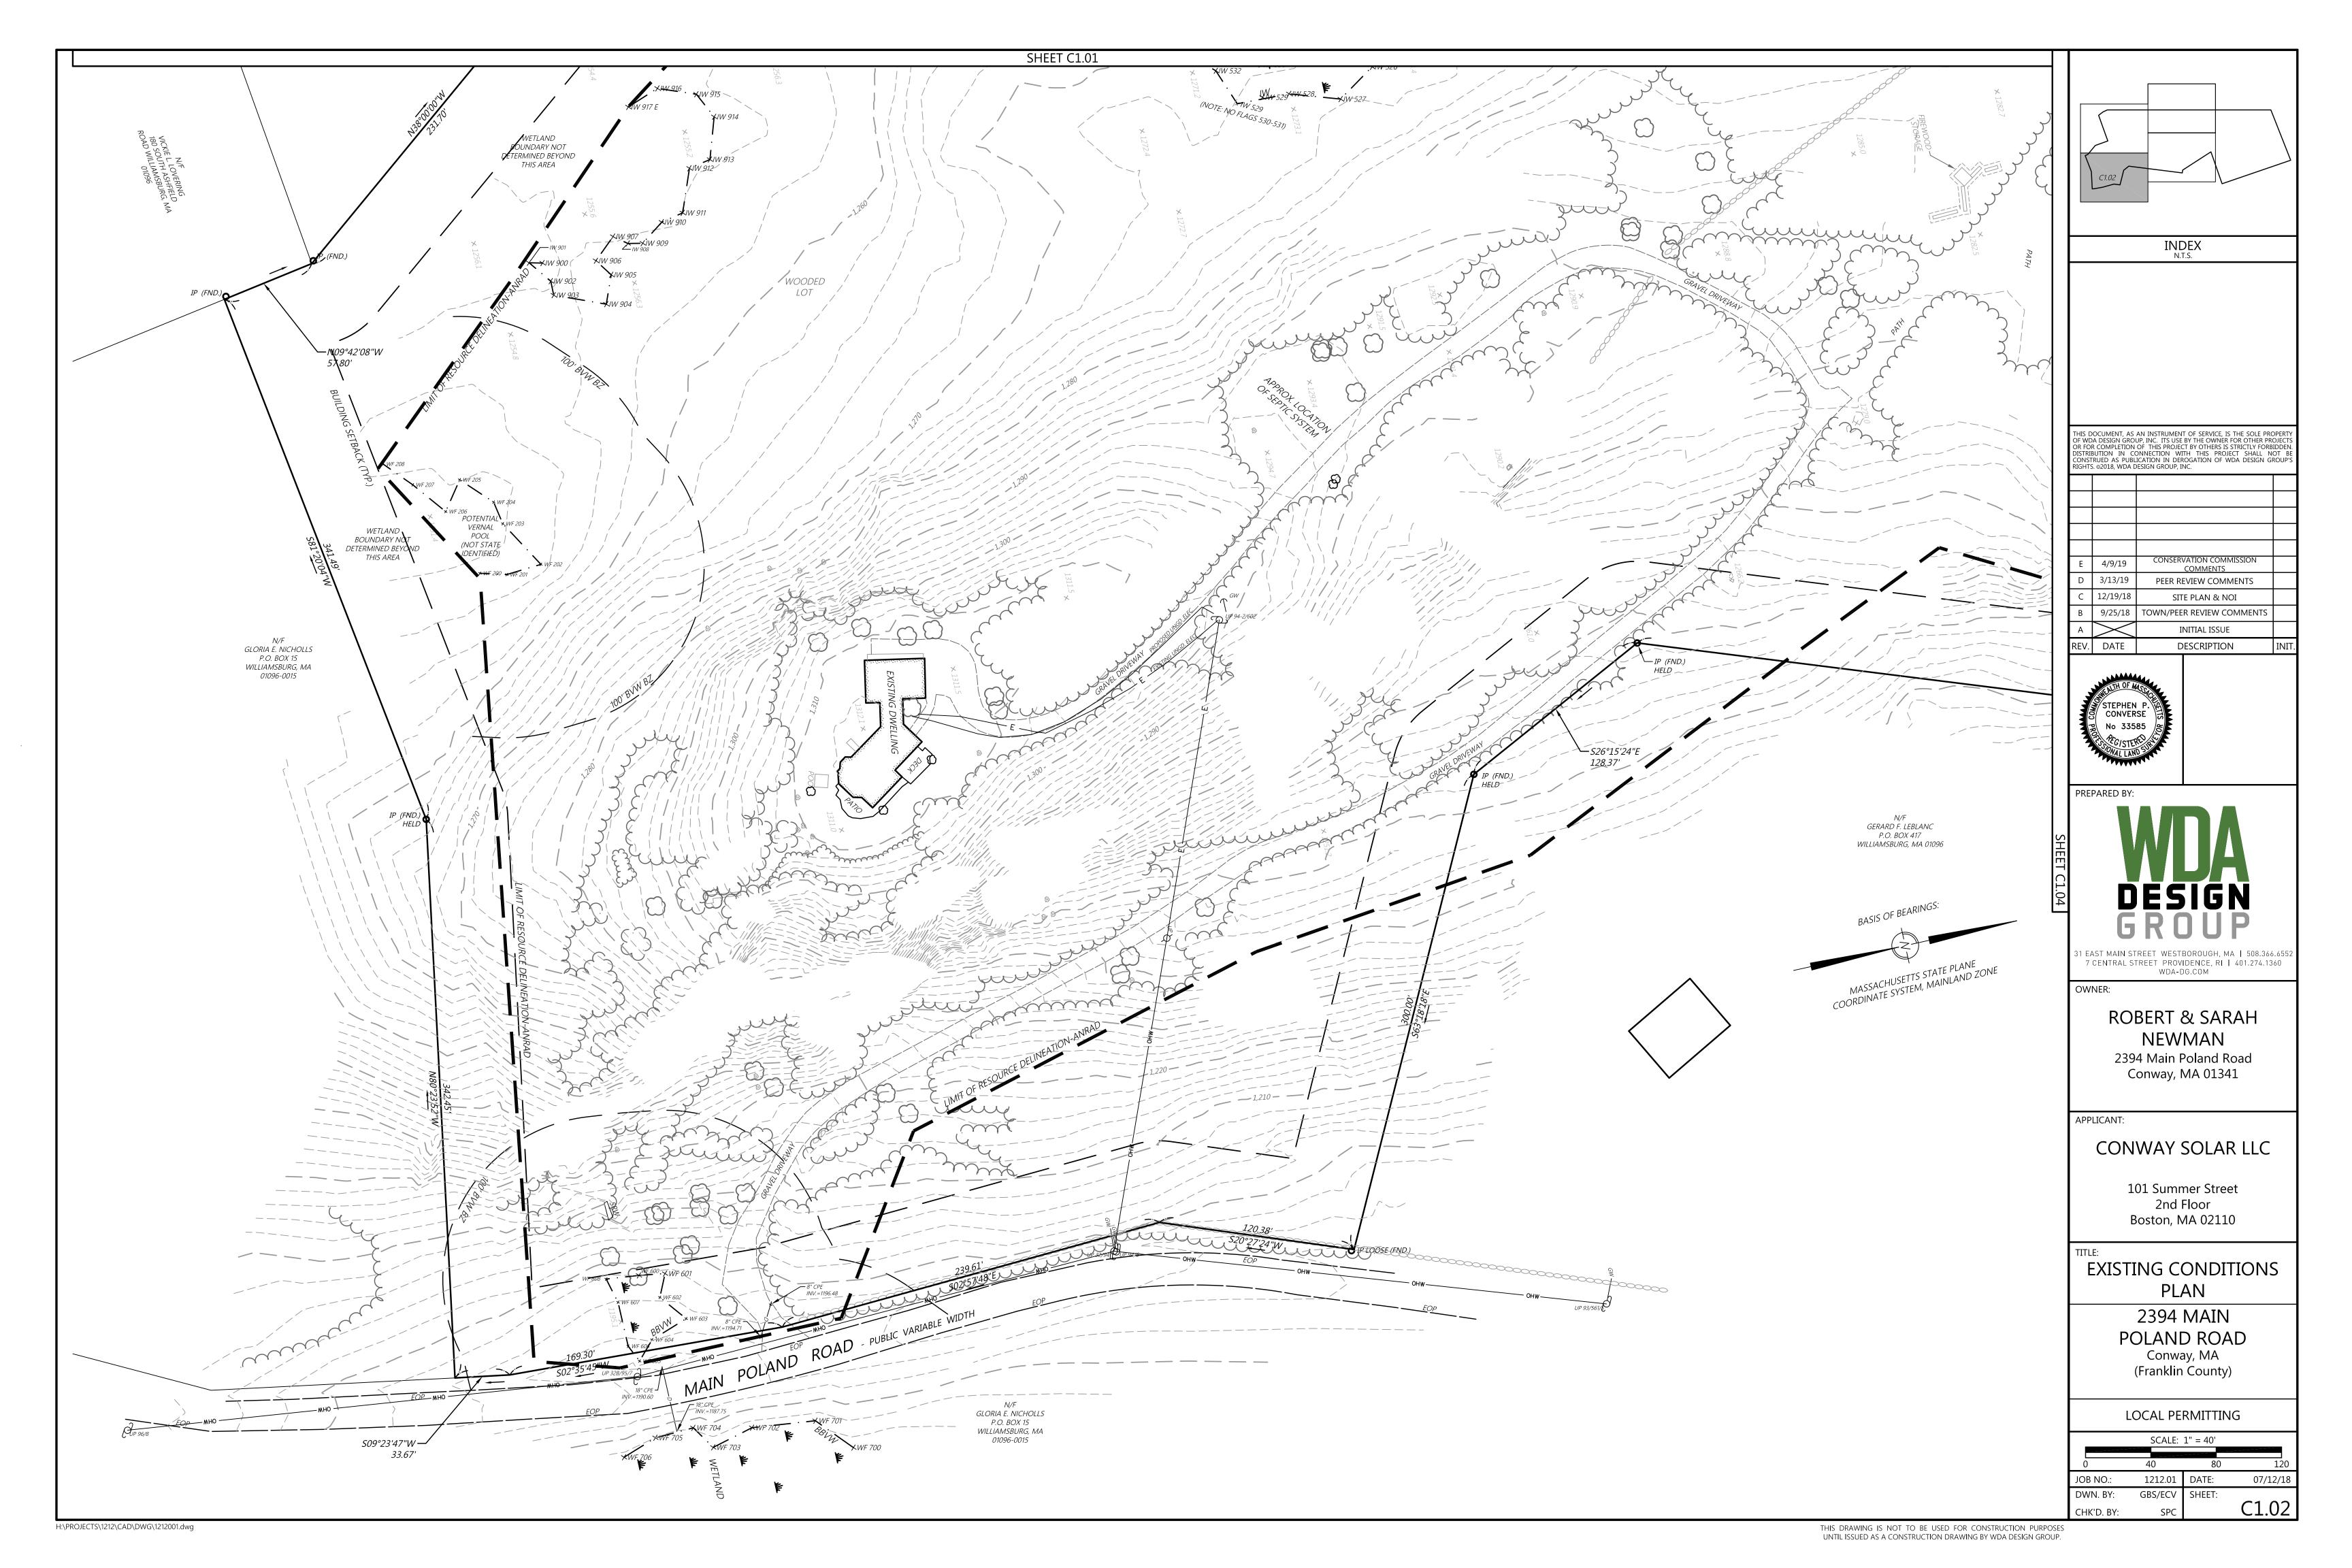

101 Summer Street 2nd Floor Boston, MA 02110

**INDEX - EXISTING CONDITIONS PLAN** 

2394 MAIN POLAND ROAD Conway, MA

(Franklin County)

LOCAL PERMITTING

| SCALE: 1" = 150' |         |        |          |
|------------------|---------|--------|----------|
|                  |         |        |          |
| 0                | 150     | 300    | 450      |
| JOB NO.:         | 1212.01 | DATE:  | 07/12/18 |
| DWN. BY:         | GBS/ECV | SHEET: |          |
| CHK'D. BY:       | SPC     |        | C1.00    |

THIS DOCUMENT, AS AN INSTRUMENT OF SERVICE, IS THE SOLE PROPERTY OF WDA DESIGN GROUP, INC. ITS USE BY THE OWNER FOR OTHER PROJECTS OR FOR COMPLETION OF THIS PROJECT BY OTHERS IS STRICTLY FORBIDDEN. DISTRIBUTION IN CONNECTION WITH THIS PROJECT SHALL NOT BE CONSTRUED AS PUBLICATION IN DEROGATION OF WDA DESIGN GROUP'S RIGHTS. ©2018, WDA DESIGN GROUP, INC. PEER REVIEW COMMENTS SITE PLAN & NOI 9/25/18 TOWN/PEER REVIEW COMMENTS

NEWMAN

101 Summer Street

**EXISTING CONDITIONS** 

2394 MAIN POLAND ROAD

| 3CALE. 1 - 40 |         |        |              |  |
|---------------|---------|--------|--------------|--|
|               |         |        |              |  |
| Ō             | 40      | 80     | 120          |  |
| JOB NO.:      | 1212.01 | DATE:  | 07/12/18     |  |
| DWN. BY:      | GBS/ECV | SHEET: |              |  |
| CHK'D. BY:    | SPC     |        | C1.03        |  |
| CHK D. BY.    | 3PC     |        | <u>C1.00</u> |  |