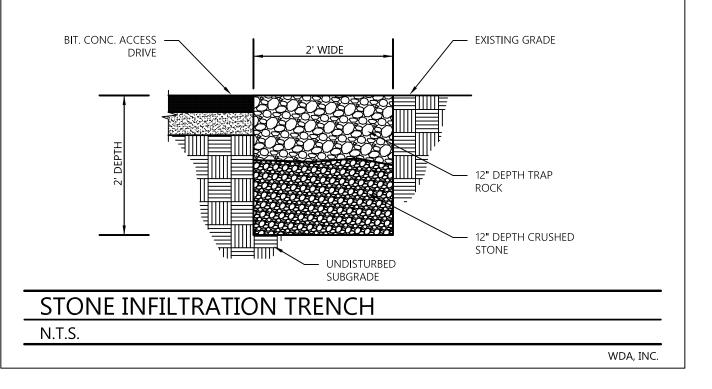

2394 MAIN POLAND ROAD Conway, MA

(Franklin County)

LOCAL PERMITTING

SCALE: AS SHOWN

 JOB NO.:
 1212.01
 DATE:
 07/12/18

 DWN. BY:
 TBS
 SHEET:

 CHK'D. BY:
 -- C4.02