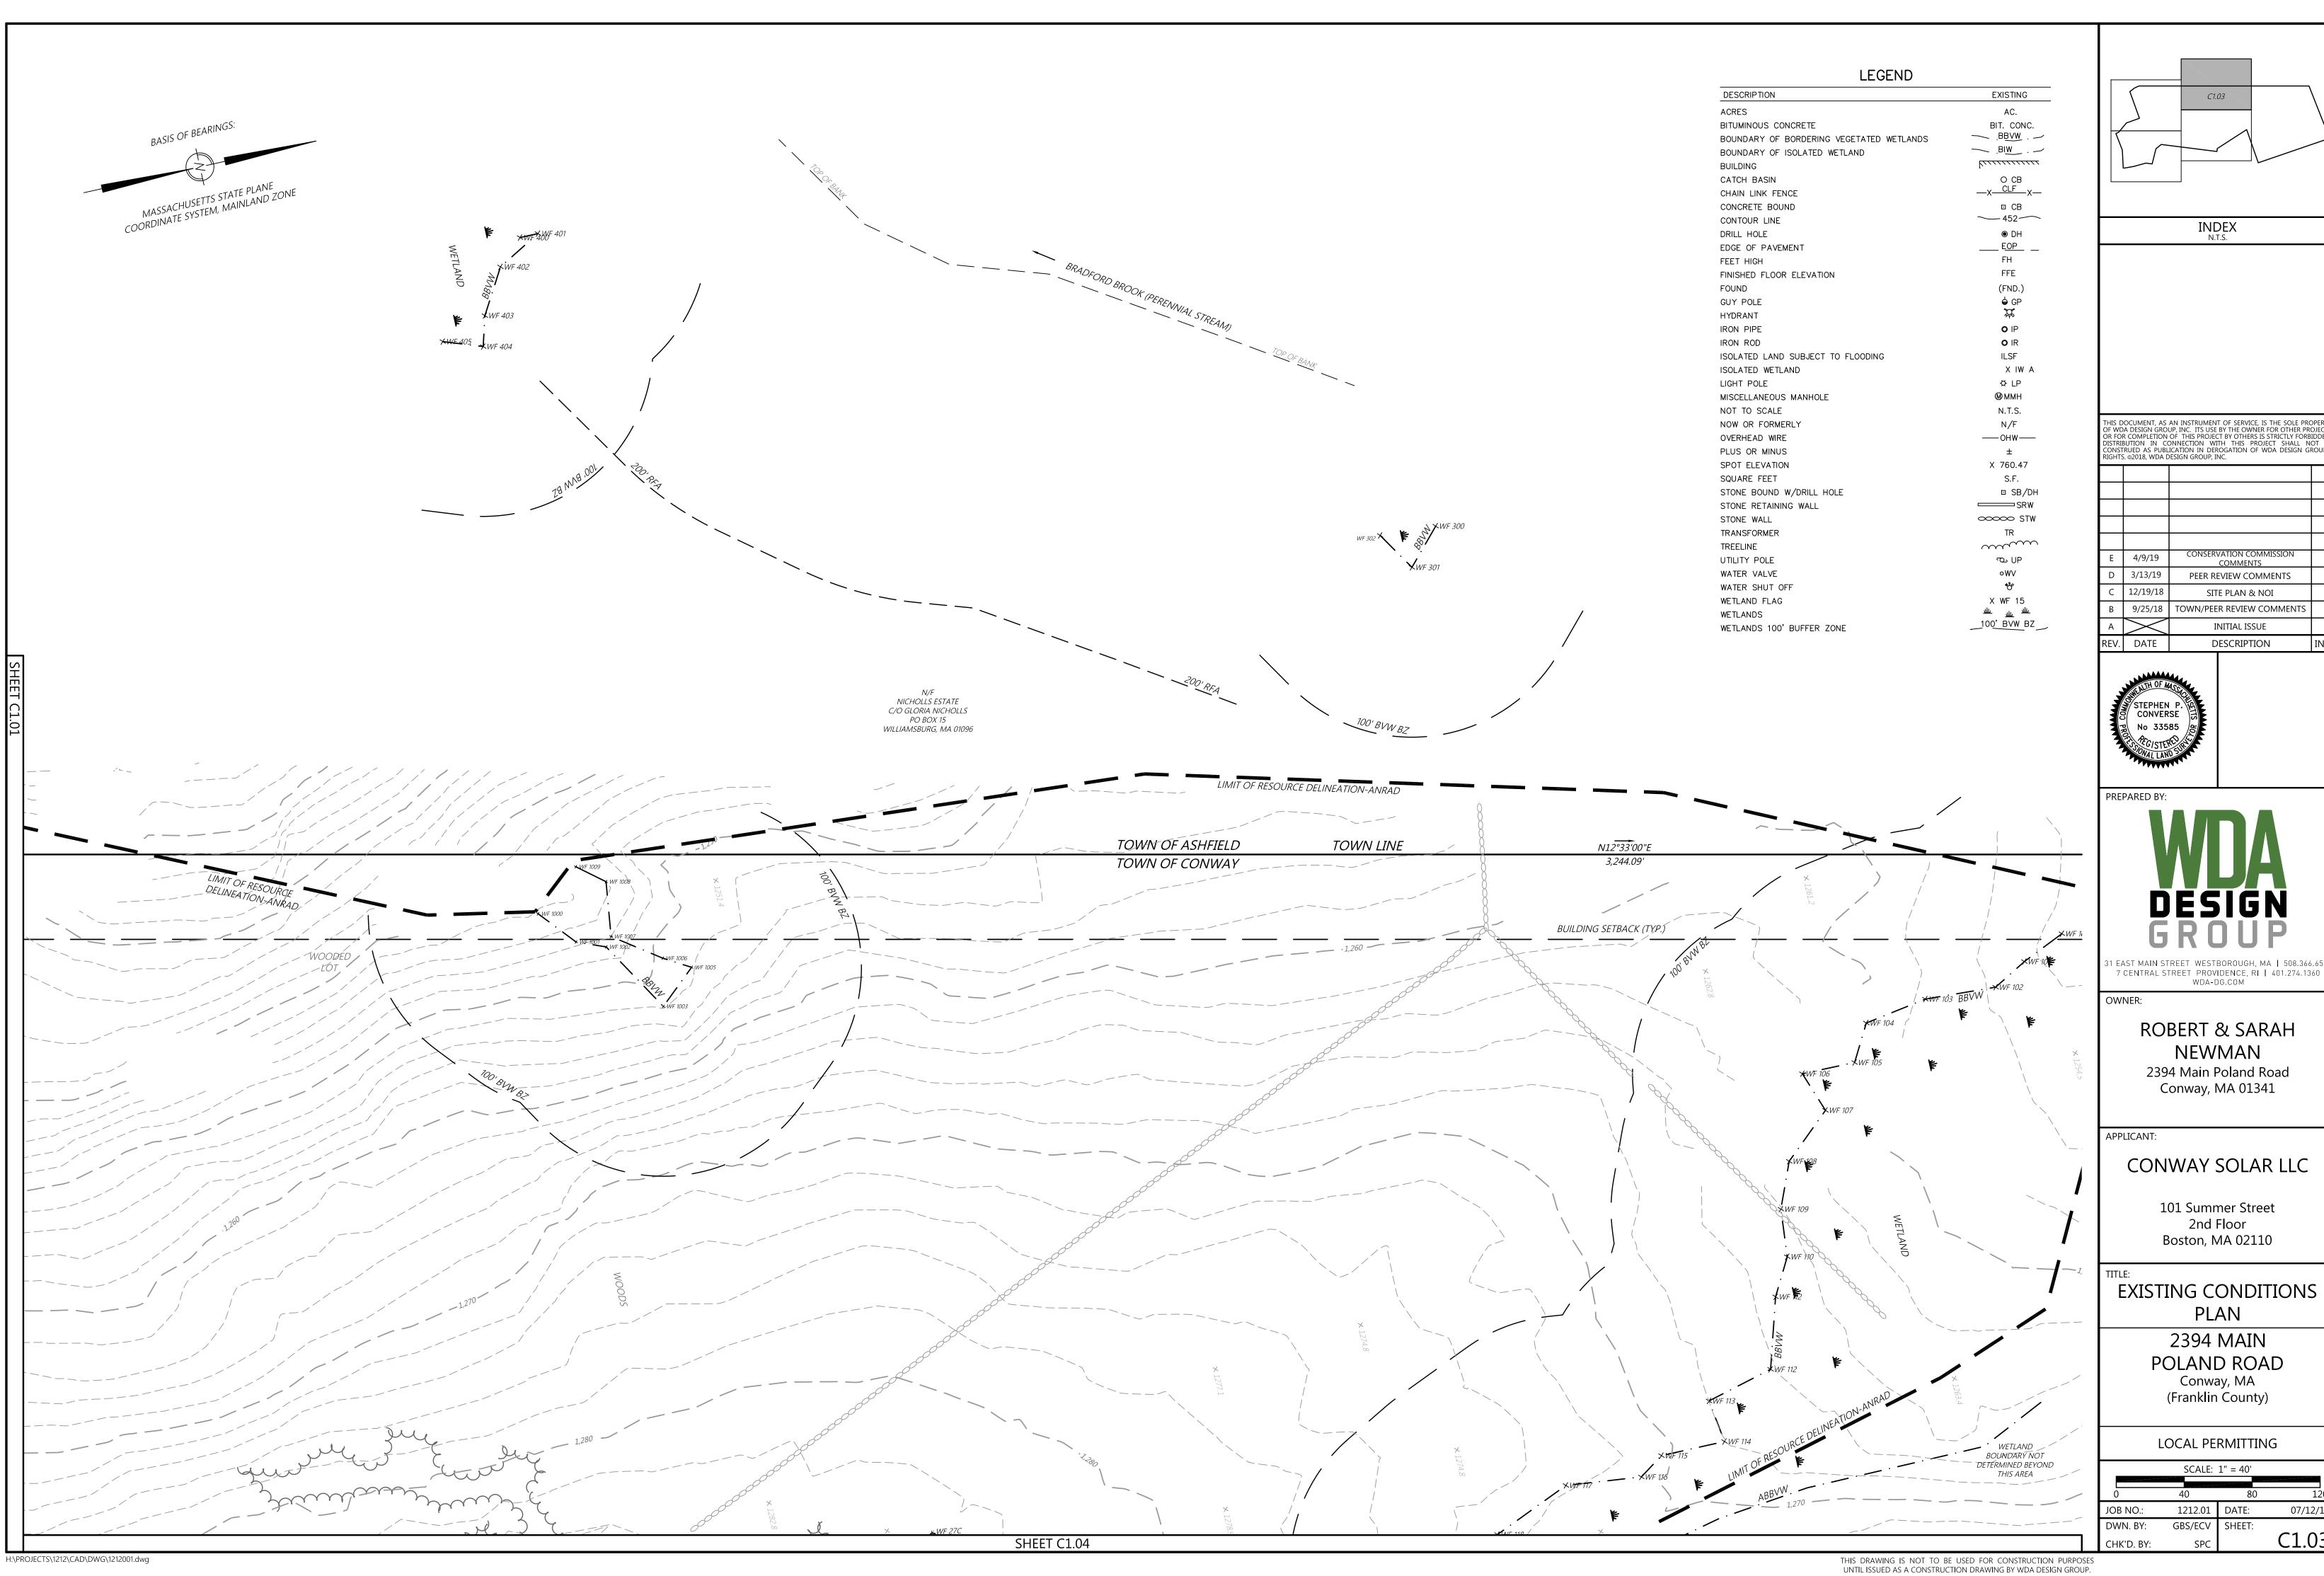

THIS DOCUMENT, AS AN INSTRUMENT OF SERVICE, IS THE SOLE PROPERTY OF WDA DESIGN GROUP, INC. ITS USE BY THE OWNER FOR OTHER PROJECTS OR FOR COMPLETION OF THIS PROJECT BY OTHERS IS STRICTLY FORBIDDEN. DISTRIBUTION IN CONNECTION WITH THIS PROJECT SHALL NOT BE CONSTRUED AS PUBLICATION IN DEROGATION OF WDA DESIGN GROUP'S RIGHTS. ©2018, WDA DESIGN GROUP, INC. PEER REVIEW COMMENTS SITE PLAN & NOI 9/25/18 TOWN/PEER REVIEW COMMENTS

NEWMAN

101 Summer Street

**EXISTING CONDITIONS** 

2394 MAIN POLAND ROAD

| 3CALE. 1 - 40 |         |        |              |  |
|---------------|---------|--------|--------------|--|
|               |         |        |              |  |
| Ō             | 40      | 80     | 120          |  |
| JOB NO.:      | 1212.01 | DATE:  | 07/12/18     |  |
| DWN. BY:      | GBS/ECV | SHEET: |              |  |
| CHK'D. BY:    | SPC     |        | C1.03        |  |
| CHK D. BY.    | 3PC     |        | <u>C1.00</u> |  |