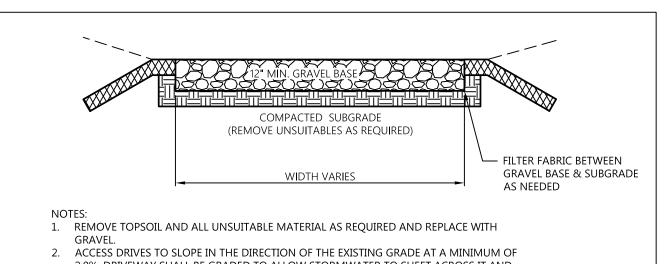

#### CONSTRUCTION ENTRANCE

N.T.S.

2.0%. DRIVEWAY SHALL BE GRADED TO ALLOW STORMWATER TO SHEET ACROSS IT AND

### **GRAVEL DRIVE CROSS SECTION**

N.T.S.

OR REPLACED PROMPTLY (IF NECESSARY).

N.T.S.

PREPARED BY:

1 EAST MAIN STREET WESTBOROUGH, MA | 508.366.655 7 CENTRAL STREET PROVIDENCE, RI | 401.274.1360 WDA-DG.COM