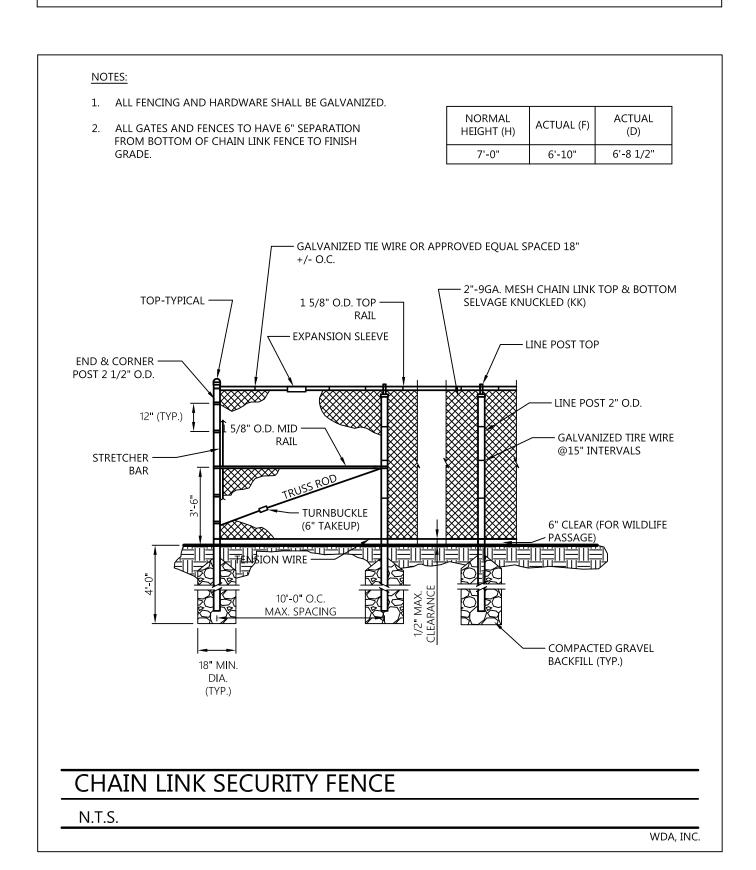

O TRAP SEDIMENT. ALL SEDIMENT SPILLED, DROPPED, WASHED, OR TRACKED ONTO EXISTING ROAD



#### PROFILE VIEW



#### CONSTRUCTION ENTRANCE

N.T.S.





2.0%. DRIVEWAY SHALL BE GRADED TO ALLOW STORMWATER TO SHEET ACROSS IT AND

### **GRAVEL DRIVE CROSS SECTION**

N.T.S.



OR REPLACED PROMPTLY (IF NECESSARY).

N.T.S.





















PREPARED BY:



1 EAST MAIN STREET WESTBOROUGH, MA | 508.366.655 7 CENTRAL STREET PROVIDENCE, RI | 401.274.1360 WDA-DG.COM

OWNER:

**ROBERT & SARAH NEWMAN** 

2394 Main Poland Road Conway, MA 01341

APPLICANT:

CONWAY SOLAR LLC

101 Summer Street 2nd Floor

Boston, MA 02110

TITLE: **DETAILS** 

> 2394 MAIN POLAND ROAD Conway, MA

(Franklin County)

LOCAL PERMITTING

SCALE: AS SHOWN

JOB NO.: 07/12/18 1212.01 DATE: DWN. BY: TBS C4.01 CHK'D. BY:















OUTLET CONTROL STRUCTURE (OCS)









DESIGN

31 EAST MAIN STREET WESTBOROUGH, MA | 508.366.655 7 CENTRAL STREET PROVIDENCE, RI | 401.274.1360

OWNER:

ROBERT & SARAH
NEWMAN

2394 Main Poland Road Conway, MA 01341

APPLICANT:

TITLE:

CONWAY SOLAR LLC

101 Summer Street 2nd Floor Boston, MA 02110

**DETAILS** 

2394 MAIN POLAND ROAD Conway, MA

(Franklin County)

LOCAL PERMITTING

SCALE: AS SHOWN

 JOB NO.:
 1212.01
 DATE:
 07/12/18

 DWN. BY:
 TBS
 SHEET:

 CHK'D. BY:
 -- C4.02