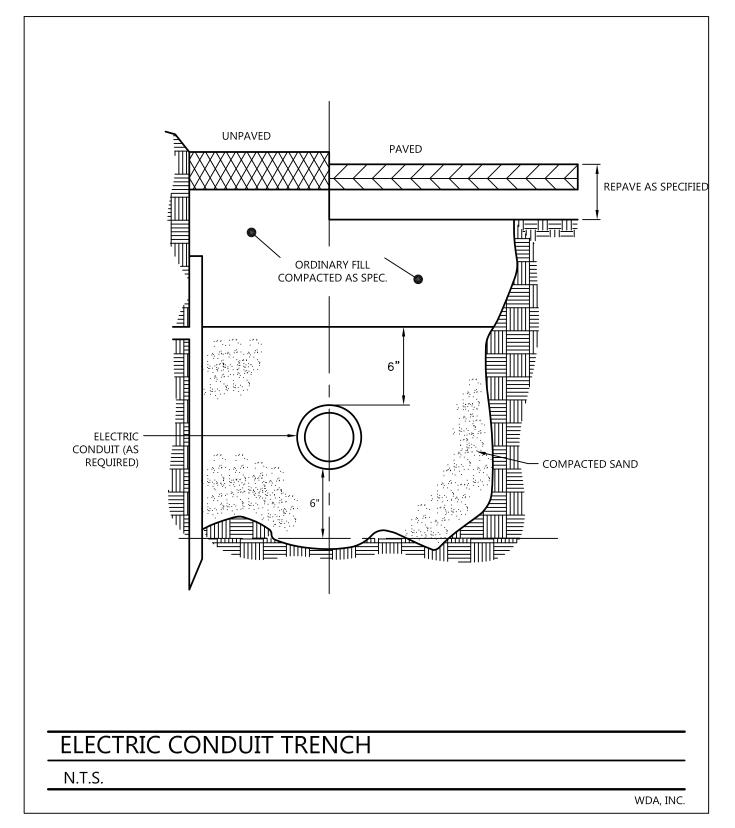

R CLOTH SHALL BE PLACED OVER THE ENTIRE AREA PRIOR TO PLACING THE STONE.
- 6. ALL SURFACE WATER THAT IS FLOWING TO OR DIVERTED TOWARD THE CONSTRUCTION ENTRANCE SHALL BE PIPED BENEATH THE ENTRANCE.
- 7. THE ENTRANCE SHALL BE MAINTAINED IN A CONDITION WHICH WILL PREVENT TRACKING OR FLOWING OF SEDIMENT ONTO EXISTING ROAD. THIS MAY REQUIRE PERIODIC TOP DRESSING WITH ADDITIONAL STONE OR ADDITIONAL LENGTH AS CONDITIONS DEMAND AND REPAIR AND/OR CLEANOUT OF ANY MEASURES USED TO TRAP SEDIMENT. ALL SEDIMENT SPILLED, DROPPED, WASHED, OR TRACKED ONTO EXISTING ROAD



#### PROFILE VIEW



#### CONSTRUCTION ENTRANCE

N.T.S.





2.0%. DRIVEWAY SHALL BE GRADED TO ALLOW STORMWATER TO SHEET ACROSS IT AND

### **GRAVEL DRIVE CROSS SECTION**

N.T.S.



OR REPLACED PROMPTLY (IF NECESSARY).

N.T.S.





















PREPARED BY:



1 EAST MAIN STREET WESTBOROUGH, MA | 508.366.655 7 CENTRAL STREET PROVIDENCE, RI | 401.274.1360 WDA-DG.COM

OWNER:

**ROBERT & SARAH NEWMAN** 

2394 Main Poland Road Conway, MA 01341

APPLICANT:

CONWAY SOLAR LLC

101 Summer Street 2nd Floor

Boston, MA 02110

TITLE: **DETAILS** 

> 2394 MAIN POLAND ROAD Conway, MA

(Franklin County)

LOCAL PERMITTING

SCALE: AS SHOWN

JOB NO.: 07/12/18 1212.01 DATE: DWN. BY: TBS C4.01 CHK'D. BY:















OUTLET CONTROL STRUCTURE (OCS)









DESIGN

31 EAST MAIN STREET WESTBOROUGH, MA | 508.366.655 7 CENTRAL STREET PROVIDENCE, RI | 401.274.1360

OWNER:

ROBERT & SARAH
NEWMAN

2394 Main Poland Road Conway, MA 01341

APPLICANT:

TITLE:

CONWAY SOLAR LLC

101 Summer Street 2nd Floor Boston, MA 02110

**DETAILS** 

2394 MAIN