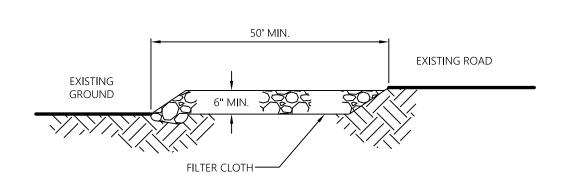

- 1. STONE FOR A STABILIZED CONSTRUCTION ENTRANCE SHALL BE 1 TO 2 INCH STONE, RECLAIMED STONE OR RECYCLED CONCRETE EQUIVALENT.
- 2. THE LENGTH OF THE STABILIZED ENTRANCE SHALL NOT BE LESS THAN 50 FEET.
- 3. THE THICKNESS OF THE STONE FOR THE STABILIZED ENTRANCE SHALL NOT BE LESS THAN 6 INCHES.
- 4. THE WIDTH OF THE ENTRANCE SHALL NOT BE LESS THAN THE FULL WIDTH OF THE PROPOSED ENTRANCE.
- 5. GEOTEXTILE FILTER CLOTH SHALL BE PLACED OVER THE ENTIRE AREA PRIOR TO PLACING THE STONE.
- 6. ALL SURFACE WATER THAT IS FLOWING TO OR DIVERTED TOWARD THE CONSTRUCTION ENTRANCE SHALL BE PIPED BENEATH THE ENTRANCE.
- 7. THE ENTRANCE SHALL BE MAINTAINED IN A CONDITION WHICH WILL PREVENT TRACKING OR FLOWING OF SEDIMENT ONTO EXISTING ROAD. THIS MAY REQUIRE PERIODIC TOP DRESSING WITH ADDITIONAL STONE OR ADDITIONAL LENGTH AS CONDITIONS DEMAND AND REPAIR AND/OR CLEANOUT OF ANY MEASURES USED TO TRAP SEDIMENT. ALL SEDIMENT SPILLED, DROPPED, WASHED, OR TRACKED ONTO EXISTING ROAD

#### PROFILE VIEW

#### CONSTRUCTION ENTRANCE

N.T.S.

2.0%. DRIVEWAY SHALL BE GRADED TO ALLOW STORMWATER TO SHEET ACROSS IT AND