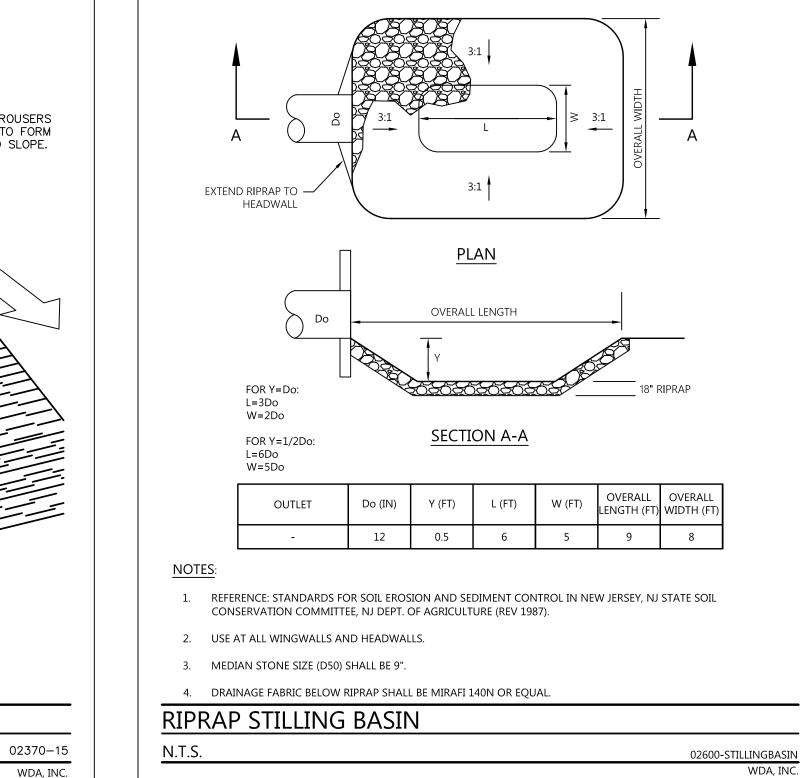

TER CLOTH SHALL BE PLACED OVER THE ENTIRE AREA PRIOR TO PLACING THE STONE.
- 6. ALL SURFACE WATER THAT IS FLOWING TO OR DIVERTED TOWARD THE CONSTRUCTION ENTRANCE SHALL BE PIPED BENEATH THE ENTRANCE.
- 7. THE ENTRANCE SHALL BE MAINTAINED IN A CONDITION WHICH WILL PREVENT TRACKING OR FLOWING OF SEDIMENT ONTO EXISTING ROAD. THIS MAY REQUIRE PERIODIC TOP DRESSING WITH ADDITIONAL STONE OR ADDITIONAL LENGTH AS CONDITIONS DEMAND AND REPAIR AND/OR CLEANOUT OF ANY MEASURES USED TO TRAP SEDIMENT. ALL SEDIMENT SPILLED, DROPPED, WASHED, OR TRACKED ONTO EXISTING ROAD



#### PROFILE VIEW



#### CONSTRUCTION ENTRANCE

N.T.S.





2.0%. DRIVEWAY SHALL BE GRADED TO ALLOW STORMWATER TO SHEET ACROSS IT AND

### **GRAVEL DRIVE CROSS SECTION**

N.T.S.



OR REPLACED PROMPTLY (IF NECESSARY).

N.T.S.





















PREPARED BY:



1 EAST MAIN STREET WESTBOROUGH, MA | 508.366.655 7 CENTRAL STREET PROVIDENCE, RI | 401.274.1360 WDA-DG.COM

OWNER:

**ROBERT & SARAH NEWMAN** 

2394 Main Poland Road Conway, MA 01341

APPLICANT:

CONWAY SOLAR LLC

101 Summer Street 2nd Floor

Boston, MA 02110

TITLE: **DETAILS** 

> 2394 MAIN POLAND ROAD Conway, MA

(Franklin County)

LOCAL PERMITTING

SCALE: AS SHOWN

JOB NO.: 07/12/18 1212.01 DATE: DWN. BY: TBS C4.01 CHK'D. BY:















OUTLET CONTROL STRUCTURE (OCS)









DESIGN

31 EAST MAIN STREET WESTBOROUGH, MA | 508.366.655 7 CENTRAL STREET PROVIDENCE, RI | 401.274.1360

OWNER:

ROBERT & SARAH
NEWMAN

2394 Main Poland Road Conway, MA 01341

APPLICANT:

TITLE:

CONWAY SOLAR LLC

101 Summer Street 2nd Floor Boston, MA 02110

**DETAILS** 

2394 MAI