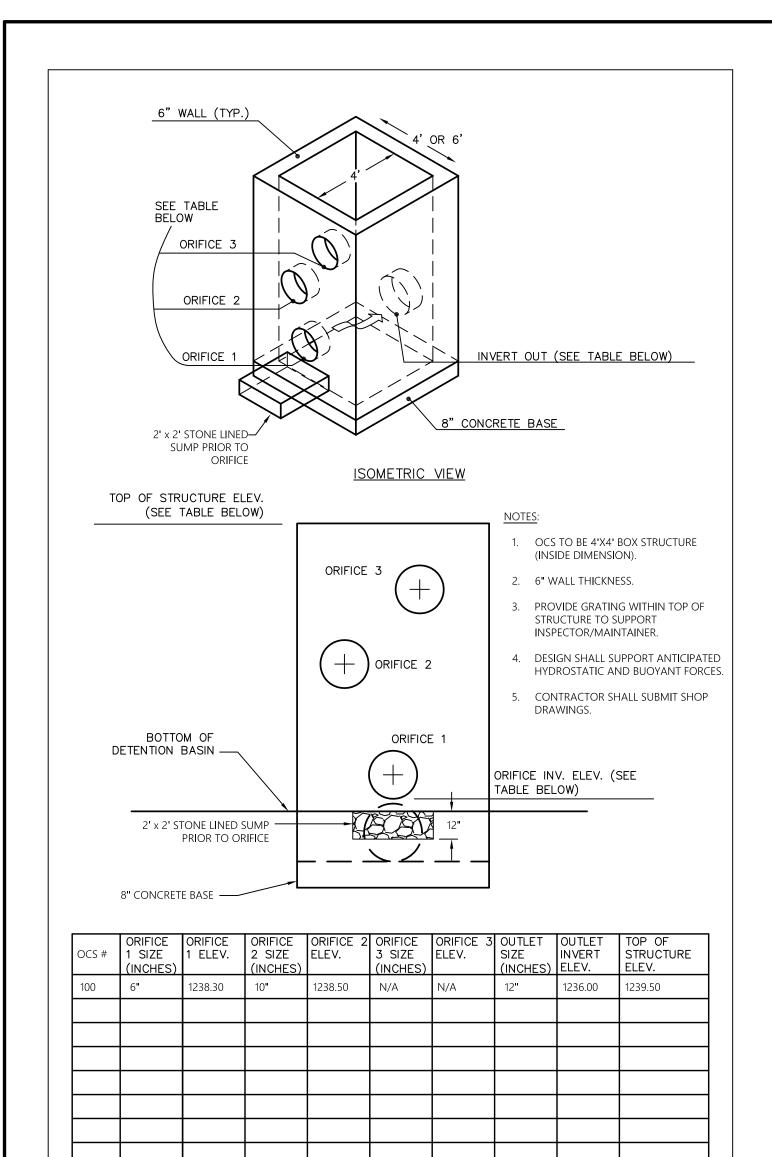

> 2394 MAIN POLAND ROAD Conway, MA

(Franklin County)

LOCAL PERMITTING

SCALE: AS SHOWN

JOB NO.: 07/12/18 1212.01 DATE: DWN. BY: TBS C4.01 CHK'D. BY:

OUTLET CONTROL STRUCTURE (OCS)

DESIGN

31 EAST MAIN STREET WESTBOROUGH, MA | 508.366.655 7 CENTRAL STREET PROVIDENCE, RI | 401.274.1360