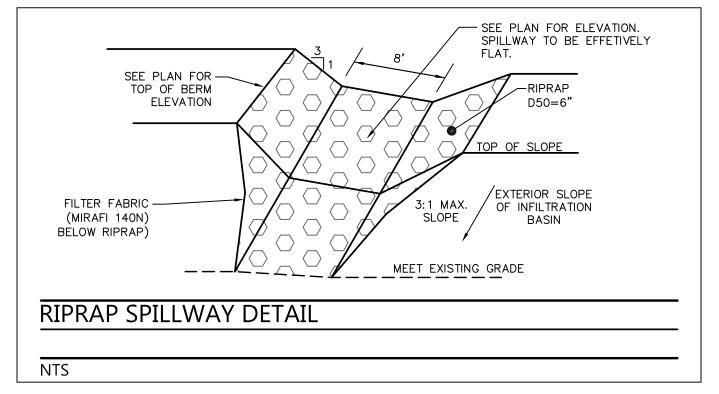

2394 MAIN POLAND ROAD Conway, MA

(Franklin County)

LOCAL PERMITTING

SCALE: AS SHOWN

 JOB NO.:
 1212.01
 DATE:
 07/12/18

 DWN. BY:
 TBS
 SHEET:

 CHK'D. BY:
 -- C4.02