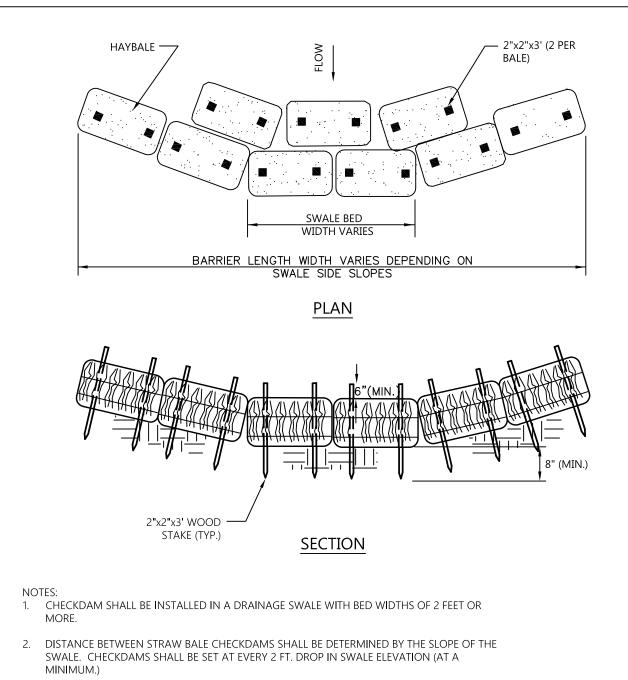

### **GRAVEL DRIVE CROSS SECTION**

N.T.S.

OR REPLACED PROMPTLY (IF NECESSARY).

N.T.S.

PREPARED BY:

1 EAST MAIN STREET WESTBOROUGH, MA | 508.366.655 7 CENTRAL STREET PROVIDENCE, RI | 401.274.1360 WDA-DG.COM