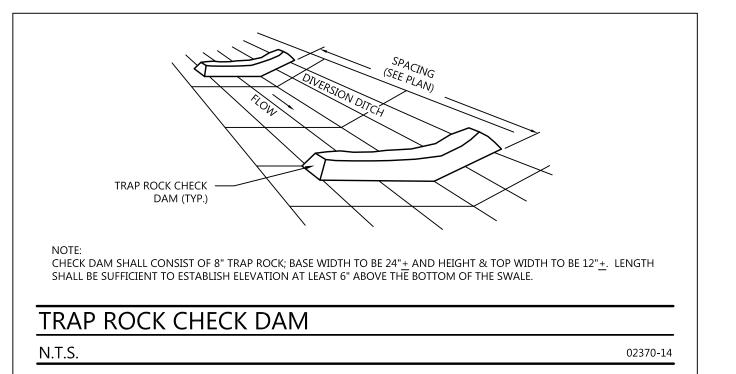

CLOTH SHALL BE PLACED OVER THE ENTIRE AREA PRIOR TO PLACING THE STONE.
- 6. ALL SURFACE WATER THAT IS FLOWING TO OR DIVERTED TOWARD THE CONSTRUCTION ENTRANCE SHALL BE PIPED BENEATH THE ENTRANCE.
- 7. THE ENTRANCE SHALL BE MAINTAINED IN A CONDITION WHICH WILL PREVENT TRACKING OR FLOWING OF SEDIMENT ONTO EXISTING ROAD. THIS MAY REQUIRE PERIODIC TOP DRESSING WITH ADDITIONAL STONE OR ADDITIONAL LENGTH AS CONDITIONS DEMAND AND REPAIR AND/OR CLEANOUT OF ANY MEASURES USED TO TRAP SEDIMENT. ALL SEDIMENT SPILLED, DROPPED, WASHED, OR TRACKED ONTO EXISTING ROAD



#### PROFILE VIEW



#### CONSTRUCTION ENTRANCE

N.T.S.





2.0%. DRIVEWAY SHALL BE GRADED TO ALLOW STORMWATER TO SHEET ACROSS IT AND

### **GRAVEL DRIVE CROSS SECTION**

N.T.S.



OR REPLACED PROMPTLY (IF NECESSARY).

N.T.S.





















PREPARED BY:



1 EAST MAIN STREET WESTBOROUGH, MA | 508.366.655 7 CENTRAL STREET PROVIDENCE, RI | 401.274.1360 WDA-DG.COM

OWNER:

**ROBERT & SARAH NEWMAN** 

2394 Main Poland Road Conway, MA 01341

APPLICANT:

CONWAY SOLAR LLC

101 Summer Street 2nd Floor

Boston, MA 02110

TITLE: **DETAILS** 

> 2394 MAIN POLAND ROAD Conway, MA

(Franklin County)

LOCAL PERMITTING

SCALE: AS SHOWN

JOB NO.: 07/12/18 1212.01 DATE: DWN. BY: TBS C4.01 CHK'D. BY:















OUTLET CONTROL STRUCTURE (OCS)









DESIGN

31 EAST MAIN STREET WESTBOROUGH, MA | 508.366.655 7 CENTRAL STREET PROVIDENCE, RI | 401.274.1360

OWNER:

ROBERT & SARAH
NEWMAN

2394 Main Poland Road Conway, MA 01341

APPLICANT:

TITLE:

CONWAY SOLAR LLC

101 Summer Street 2nd Floor Boston, MA 02110

**DETAILS** 

2394 MAIN PO