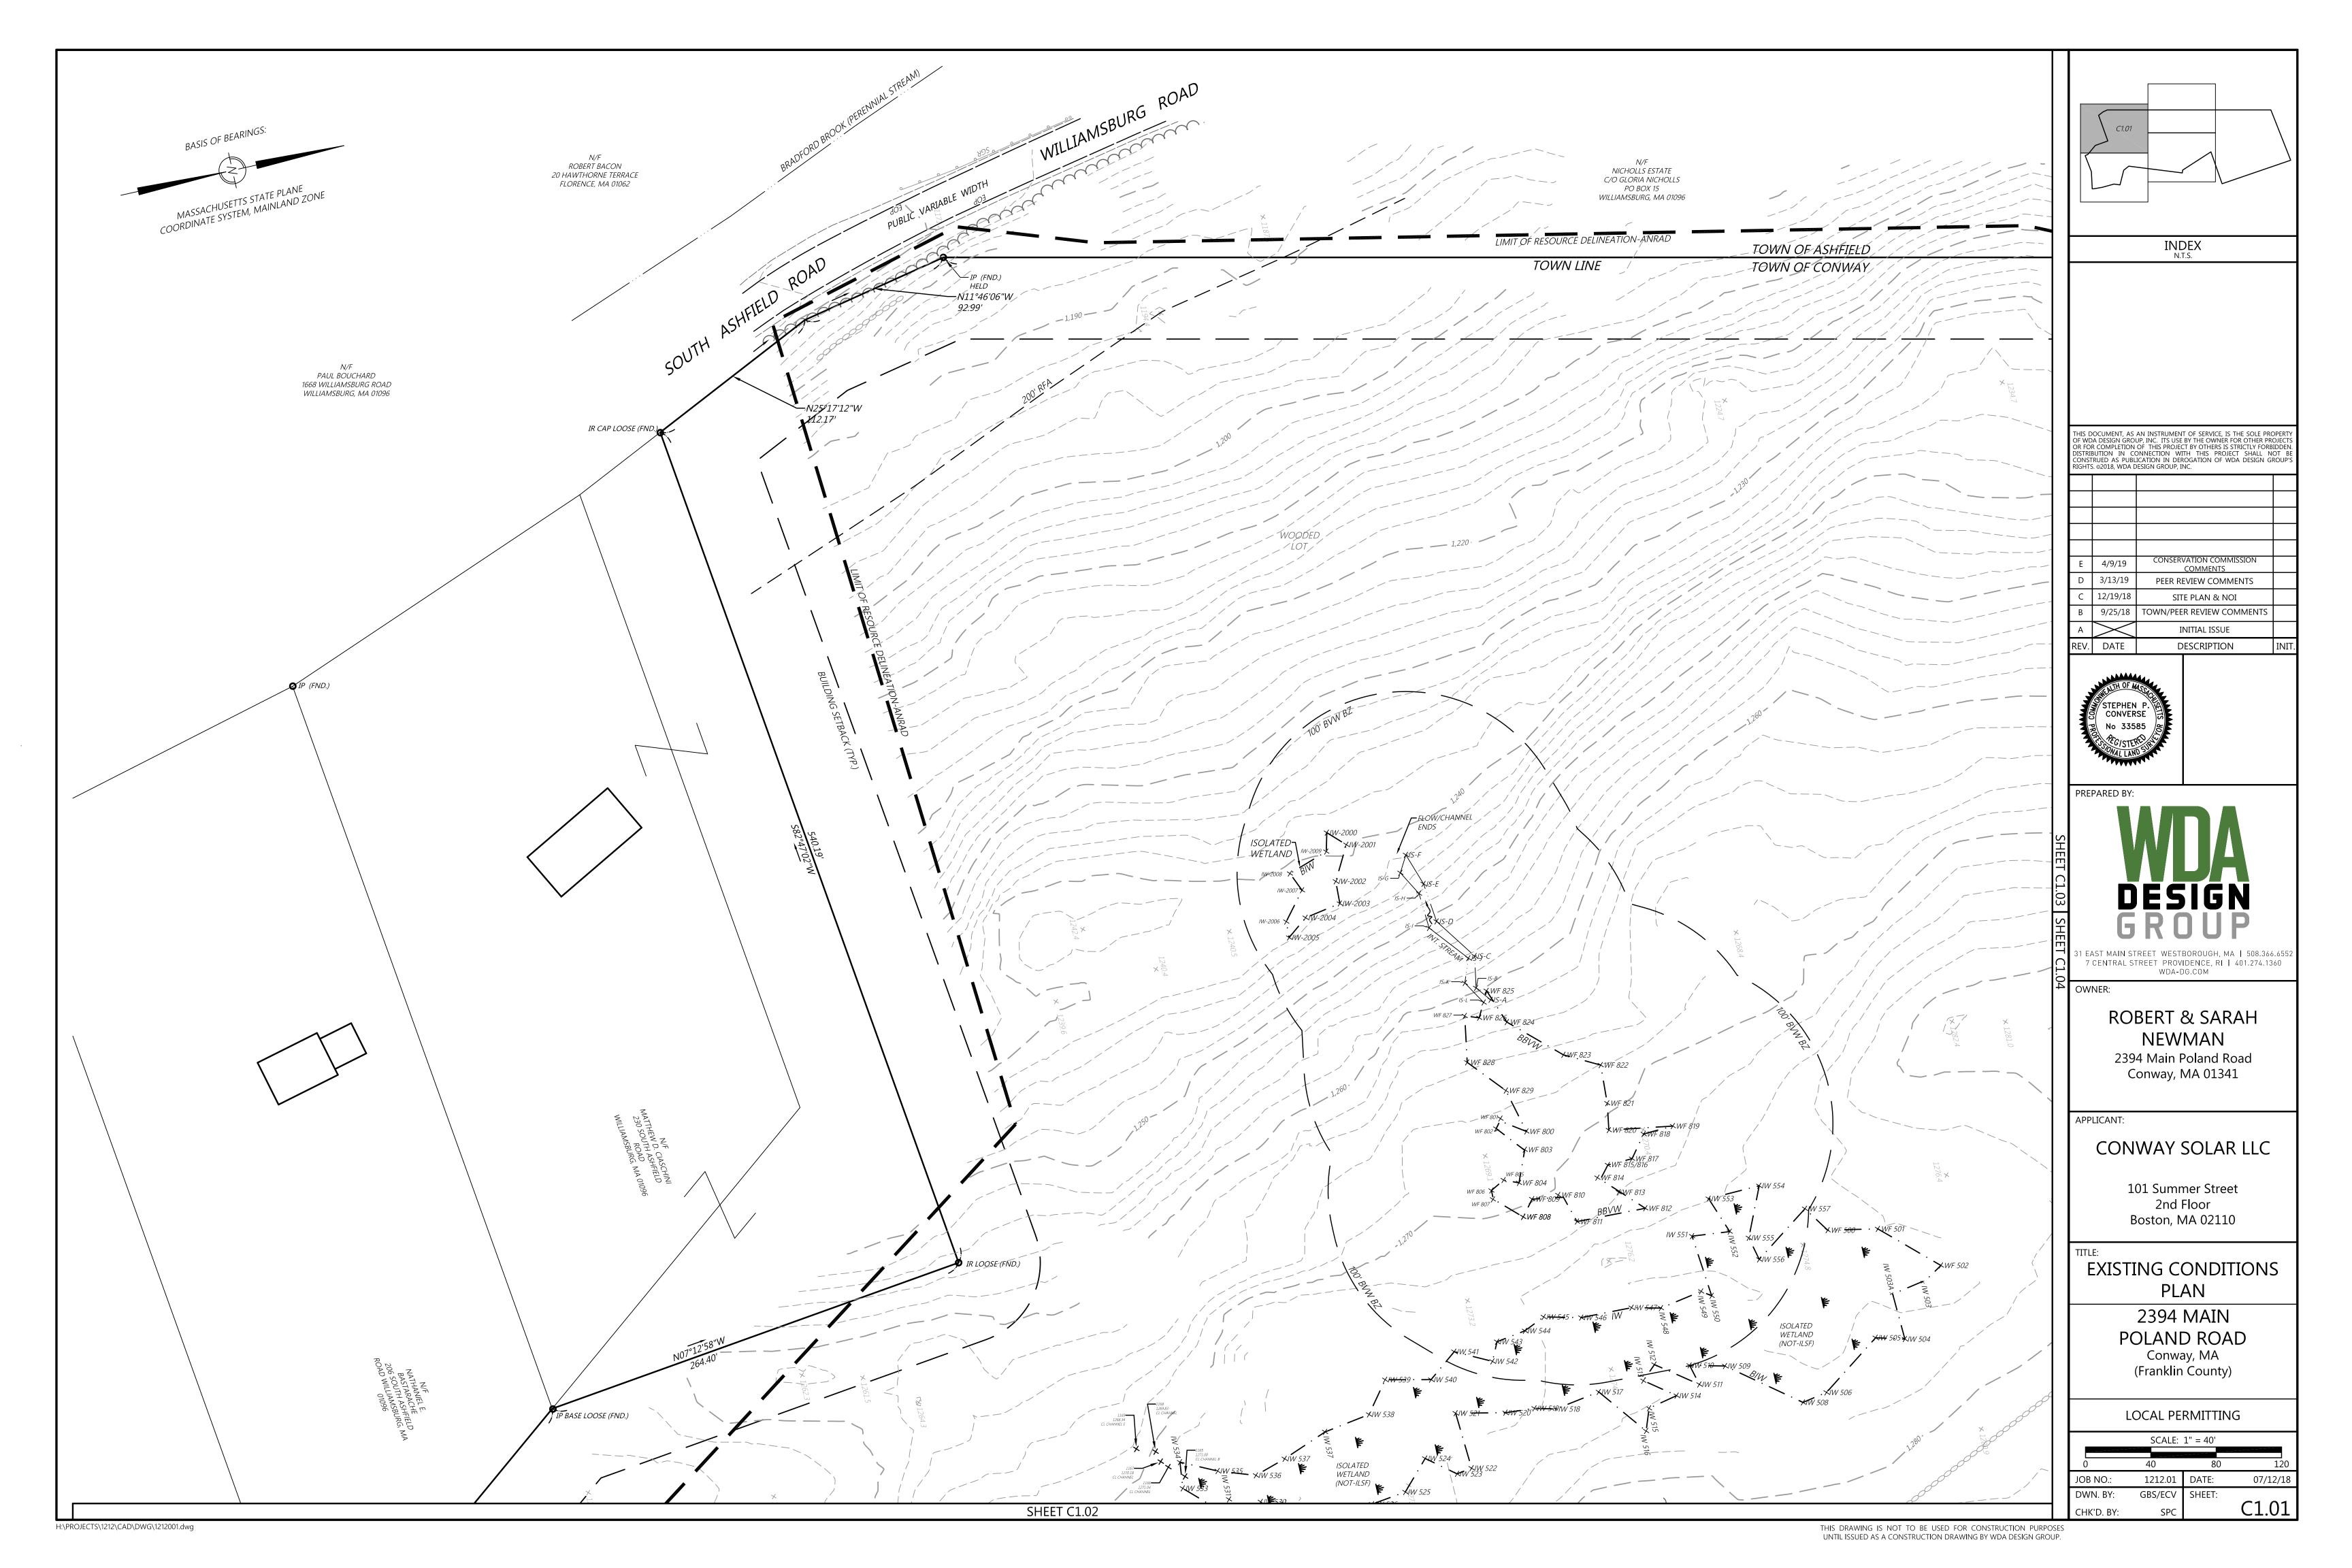

THIS DOCUMENT, AS AN INSTRUMENT OF SERVICE, IS THE SOLE PROPERTY OF WDA DESIGN GROUP, INC. ITS USE BY THE OWNER FOR OTHER PROJECTS OR FOR COMPLETION OF THIS PROJECT BY OTHERS IS STRICTLY FORBIDDEN. DISTRIBUTION IN CONNECTION WITH THIS PROJECT SHALL NOT BE CONSTRUED AS PUBLICATION IN DEROGATION OF WDA DESIGN GROUP'S RIGHTS. ©2018, WDA DESIGN GROUP, INC. PEER REVIEW COMMENTS SITE PLAN & NOI 9/25/18 TOWN/PEER REVIEW COMMENTS

NEWMAN

101 Summer Street

**EXISTING CONDITIONS** 

2394 MAIN POLAND ROAD

| 3CALE. 1 - 40 |         |        |              |  |
|---------------|---------|--------|--------------|--|
|               |         |        |              |  |
| Ō             | 40      | 80     | 120          |  |
| JOB NO.:      | 1212.01 | DATE:  | 07/12/18     |  |
| DWN. BY:      | GBS/ECV | SHEET: |              |  |
| CHK'D. BY:    | SPC     |        | C1.03        |  |
| CHK D. BY.    | 3PC     |        | <u>C1.00</u> |  |