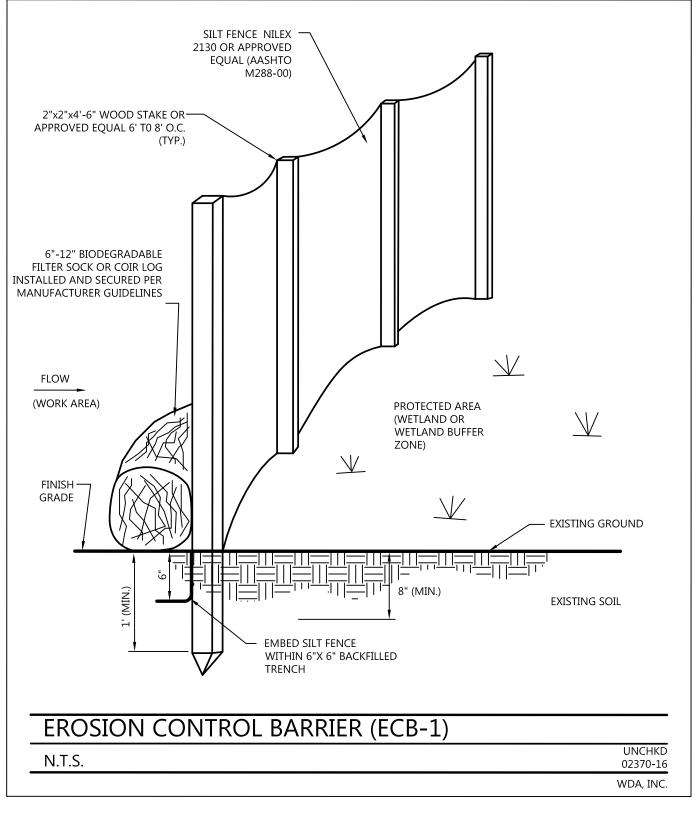

- 1. STONE FOR A STABILIZED CONSTRUCTION ENTRANCE SHALL BE 1 TO 2 INCH STONE, RECLAIMED STONE OR RECYCLED CONCRETE EQUIVALENT.
- 2. THE LENGTH OF THE STABILIZED ENTRANCE SHALL NOT BE LESS THAN 50 FEET.
- 3. THE THICKNESS OF THE STONE FOR THE STABILIZED ENTRANCE SHALL NOT BE LESS THAN 6 INCHES.
- 4. THE WIDTH OF THE ENTRANCE SHALL NOT BE LESS THAN THE FULL WIDTH OF THE PROPOSED ENTRANCE.
- 5. GEOTEXTILE FILTER CLOTH SHALL BE PLACED OVER THE ENTIRE AREA PRIOR TO PLACING THE STONE.
- 6. ALL SURFACE WATER THAT IS FLOWING TO OR DIVERTED TOWARD THE CONSTRUCTION ENTRANCE SHALL BE PIPED BENEATH THE ENTRANCE.
- 7. THE ENTRANCE SHALL BE MAINTAINED IN A CONDITION WHICH WILL PREVENT TRACKING OR FLOWING OF SEDIMENT ONTO EXISTING ROAD. THIS MAY REQUIRE PERIODIC TOP DRESSING WITH ADDITIONAL STONE OR ADDITIONAL LENGTH AS CONDITIONS DEMAND AND REPAIR AND/OR CLEANOUT OF ANY MEASURES USED TO TRAP SEDIMENT. ALL SEDIMENT SPILLED, DROPPED, WASHED, OR TRACKED ONTO EXISTING ROAD