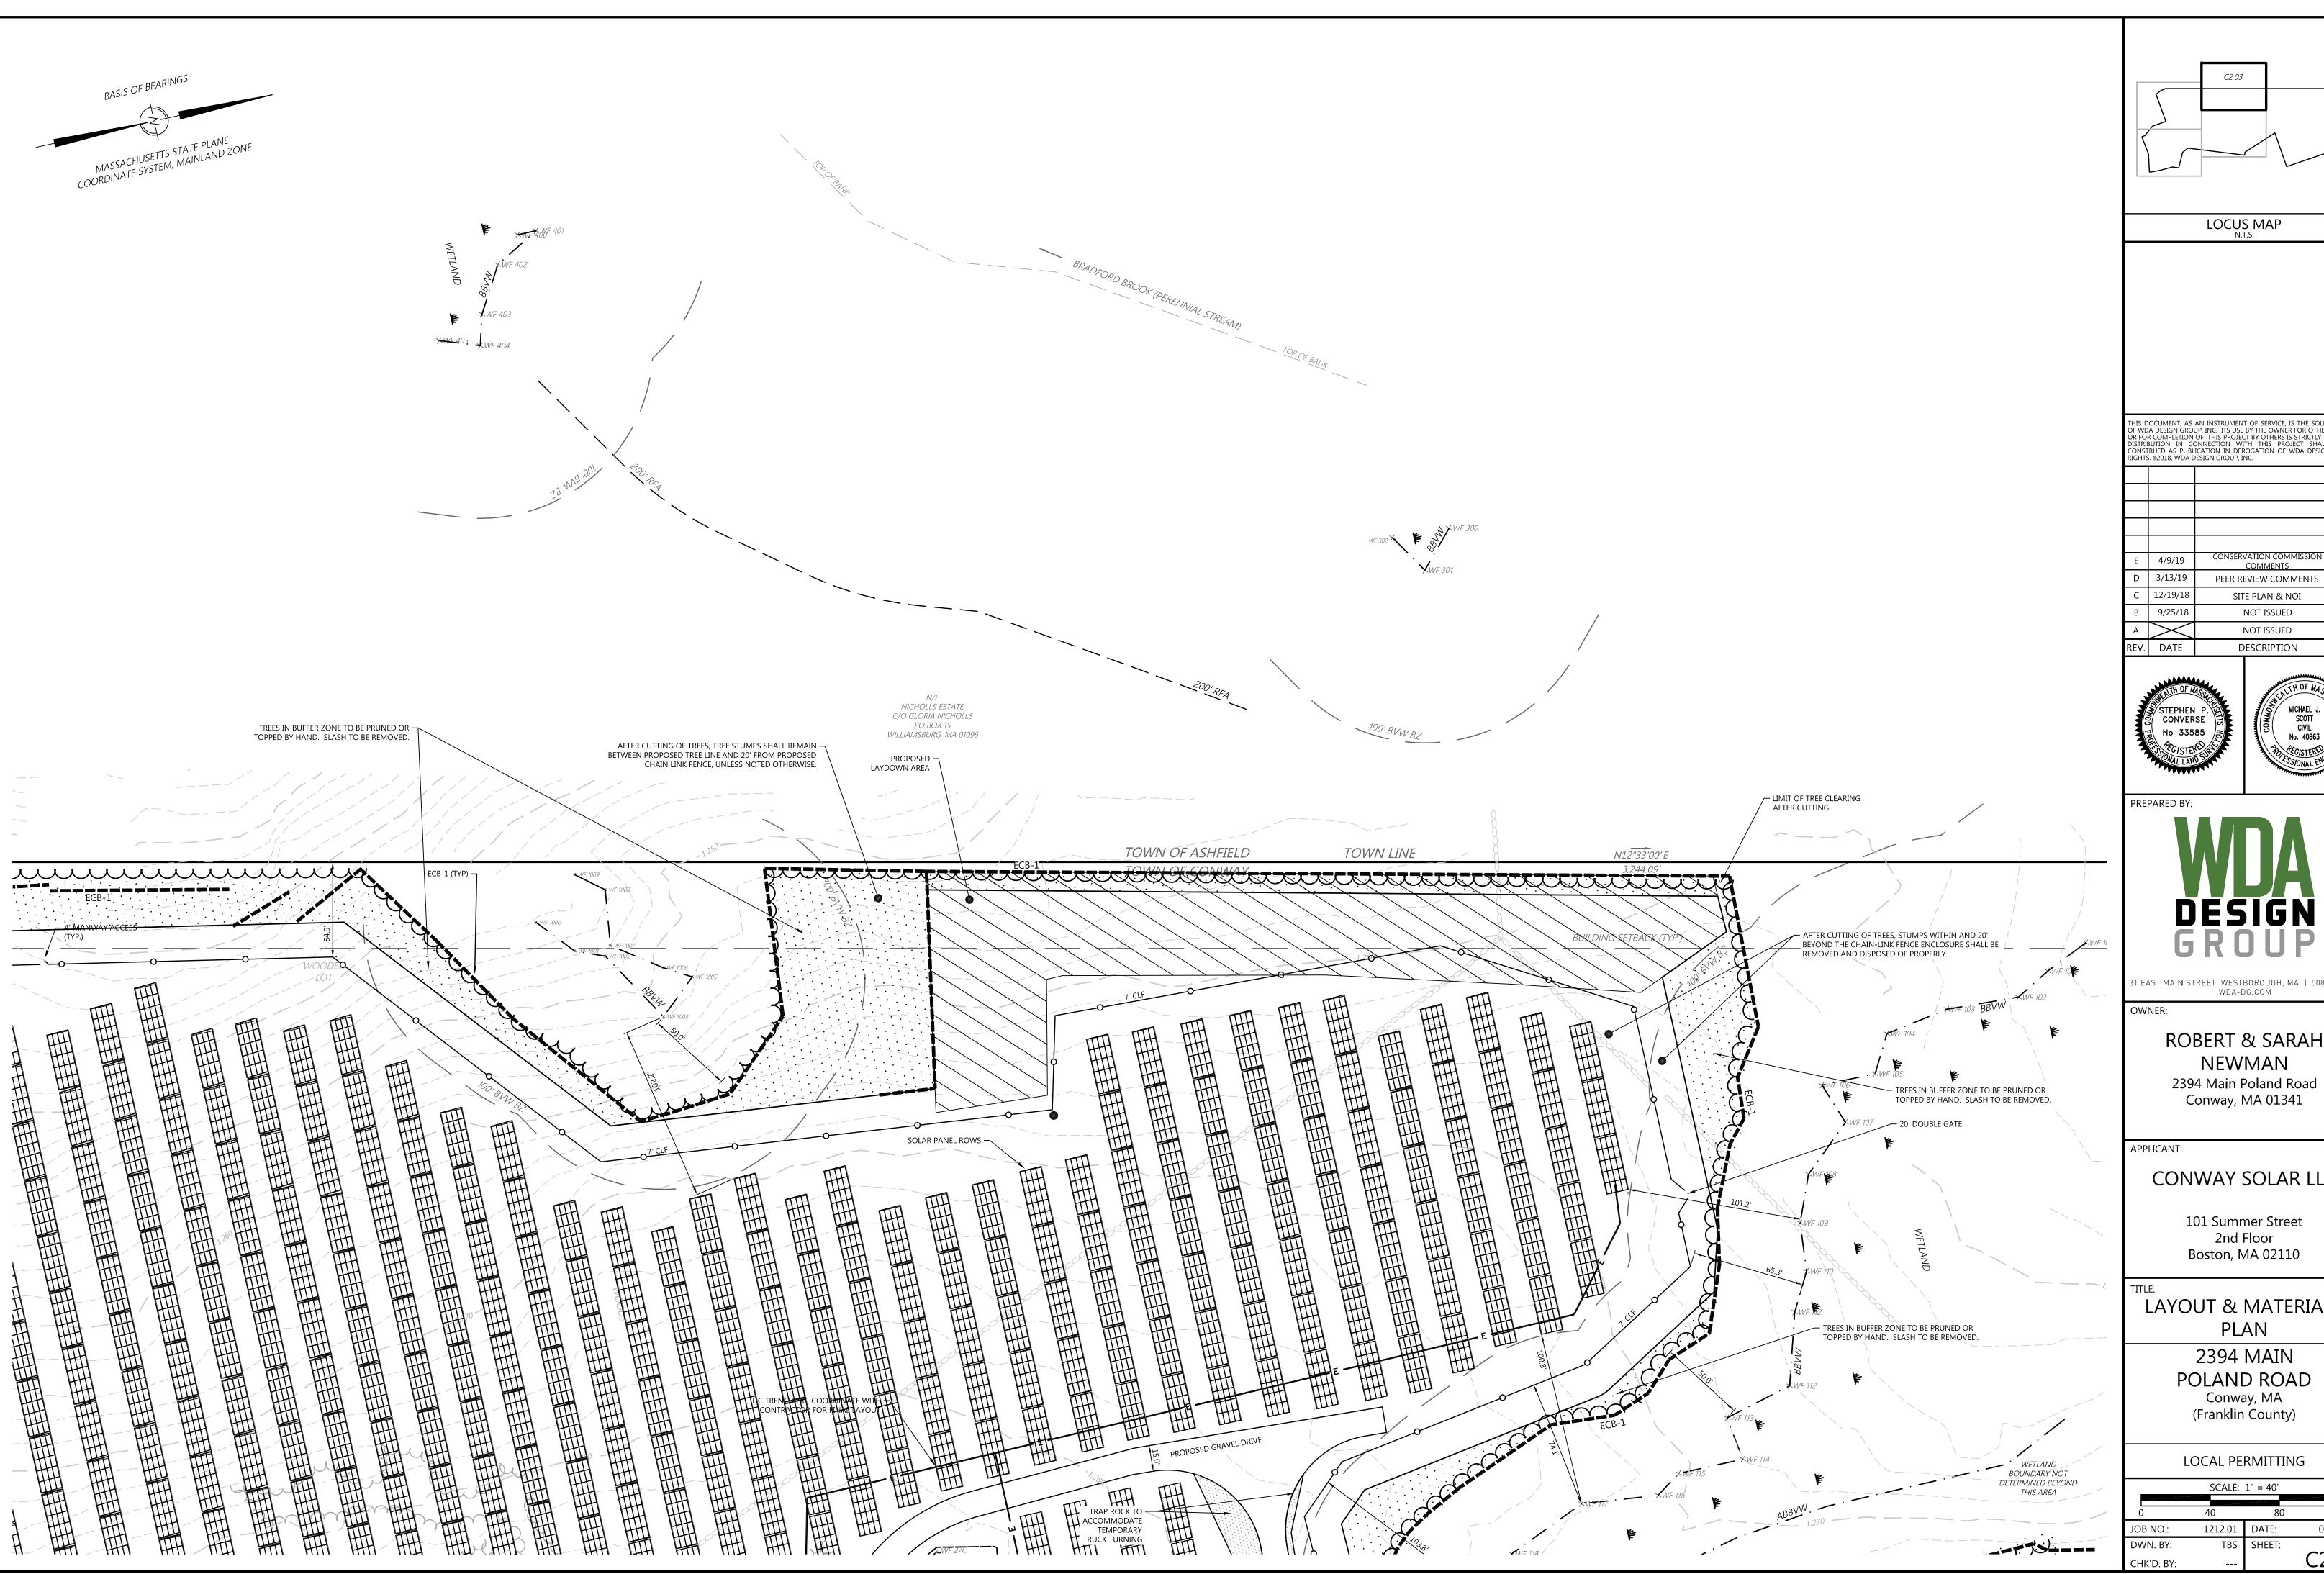

PEER REVIEW COMMENTS SITE PLAN & NOI NOT ISSUED NOT ISSUED

1 EAST MAIN STREET WESTBOROUGH, MA | 508.366.655

2394 Main Poland Road

CONWAY SOLAR LLC

101 Summer Street 2nd Floor Boston, MA 02110

LAYOUT & MATERIALS

2394 MAIN POLAND ROAD

(Franklin County)

LOCAL PERMITTING

| SCALE: 1 = 40 |         |        |          |
|---------------|---------|--------|----------|
|               |         |        |          |
| Ō             | 40      | 80     | 120      |
| JOB NO.:      | 1212.01 | DATE:  | 07/12/18 |
| DWN. BY:      | TBS     | SHEET: |          |
| CHK'D. BY:    |         |        | C2.03    |