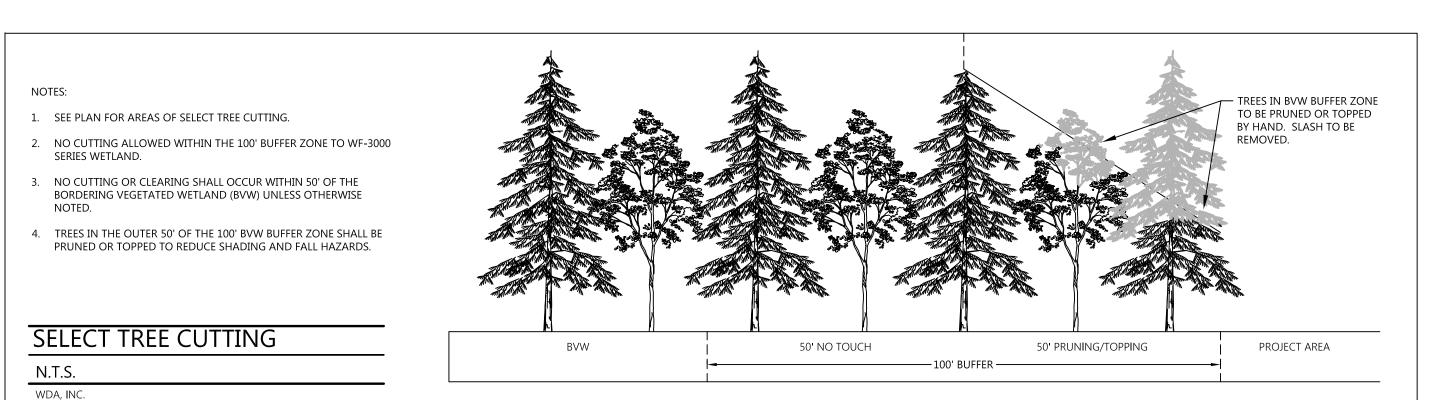

GLORIA E. NICHOLLS

SHADING AND/OR TO REDUCE THE FALL HAZARD.

**VEGETATION TO REMAIN** 

CHAIN SAWS, TREE SHEARERS SHALL NOT BE USED.

ALL TREE PRUNING AND TOPPING MUST BE BY HAND METHODS WITH

THE CONTRACTOR WILL REMOVE ALL DEBRIS GENERATED FROM CUTTING IN THE BUFFER ZONE WITH MINIMAL DISTURBANCE TO EXISTING