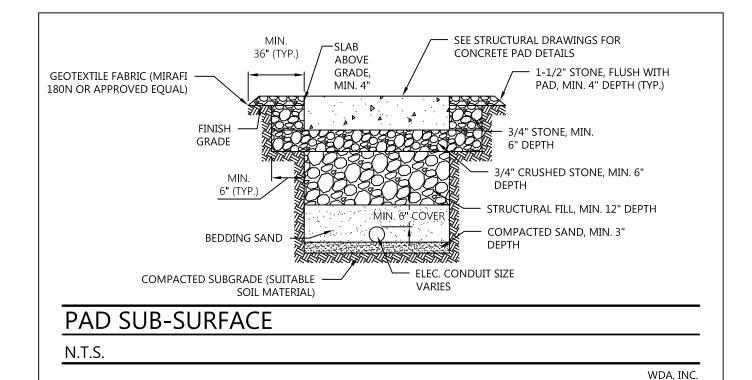

ONE FOR THE STABILIZED ENTRANCE SHALL NOT BE LESS THAN 6 INCHES.
- 4. THE WIDTH OF THE ENTRANCE SHALL NOT BE LESS THAN THE FULL WIDTH OF THE PROPOSED ENTRANCE.
- 5. GEOTEXTILE FILTER CLOTH SHALL BE PLACED OVER THE ENTIRE AREA PRIOR TO PLACING THE STONE.
- 6. ALL SURFACE WATER THAT IS FLOWING TO OR DIVERTED TOWARD THE CONSTRUCTION ENTRANCE SHALL BE PIPED BENEATH THE ENTRANCE.
- 7. THE ENTRANCE SHALL BE MAINTAINED IN A CONDITION WHICH WILL PREVENT TRACKING OR FLOWING OF SEDIMENT ONTO EXISTING ROAD. THIS MAY REQUIRE PERIODIC TOP DRESSING WITH ADDITIONAL STONE OR ADDITIONAL LENGTH AS CONDITIONS DEMAND AND REPAIR AND/OR CLEANOUT OF ANY MEASURES USED TO TRAP SEDIMENT. ALL SEDIMENT SPILLED, DROPPED, WASHED, OR TRACKED ONTO EXISTING ROAD



#### PROFILE VIEW



#### CONSTRUCTION ENTRANCE

N.T.S.





2.0%. DRIVEWAY SHALL BE GRADED TO ALLOW STORMWATER TO SHEET ACROSS IT AND

### **GRAVEL DRIVE CROSS SECTION**

N.T.S.



OR REPLACED PROMPTLY (IF NECESSARY).

N.T.S.





















PREPARED BY:



1 EAST MAIN STREET WESTBOROUGH, MA | 508.366.655 7 CENTRAL STREET PROVIDENCE, RI | 401.274.1360 WDA-DG.COM

OWNER:

**ROBERT & SARAH NEWMAN** 

2394 Main Poland Road Conway, MA 01341

APPLICANT:

CONWAY SOLAR LLC

101 Summer Street 2nd Floor

Boston, MA 02110

TITLE: **DETAILS** 

> 2394 MAIN POLAND ROAD Conway, MA

(Franklin County)

LOCAL PERMITTING

SCALE: AS SHOWN

JOB NO.: 07/12/18 1212.01 DATE: DWN. BY: TBS C4.01 CHK'D. BY:















OUTLET CONTROL STRUCTURE (OCS)









DESIGN

31 EAST MAIN STREET WESTBOROUGH, MA | 508.366.655 7 CENTRAL STREET PROVIDENCE, RI | 401.274.1360