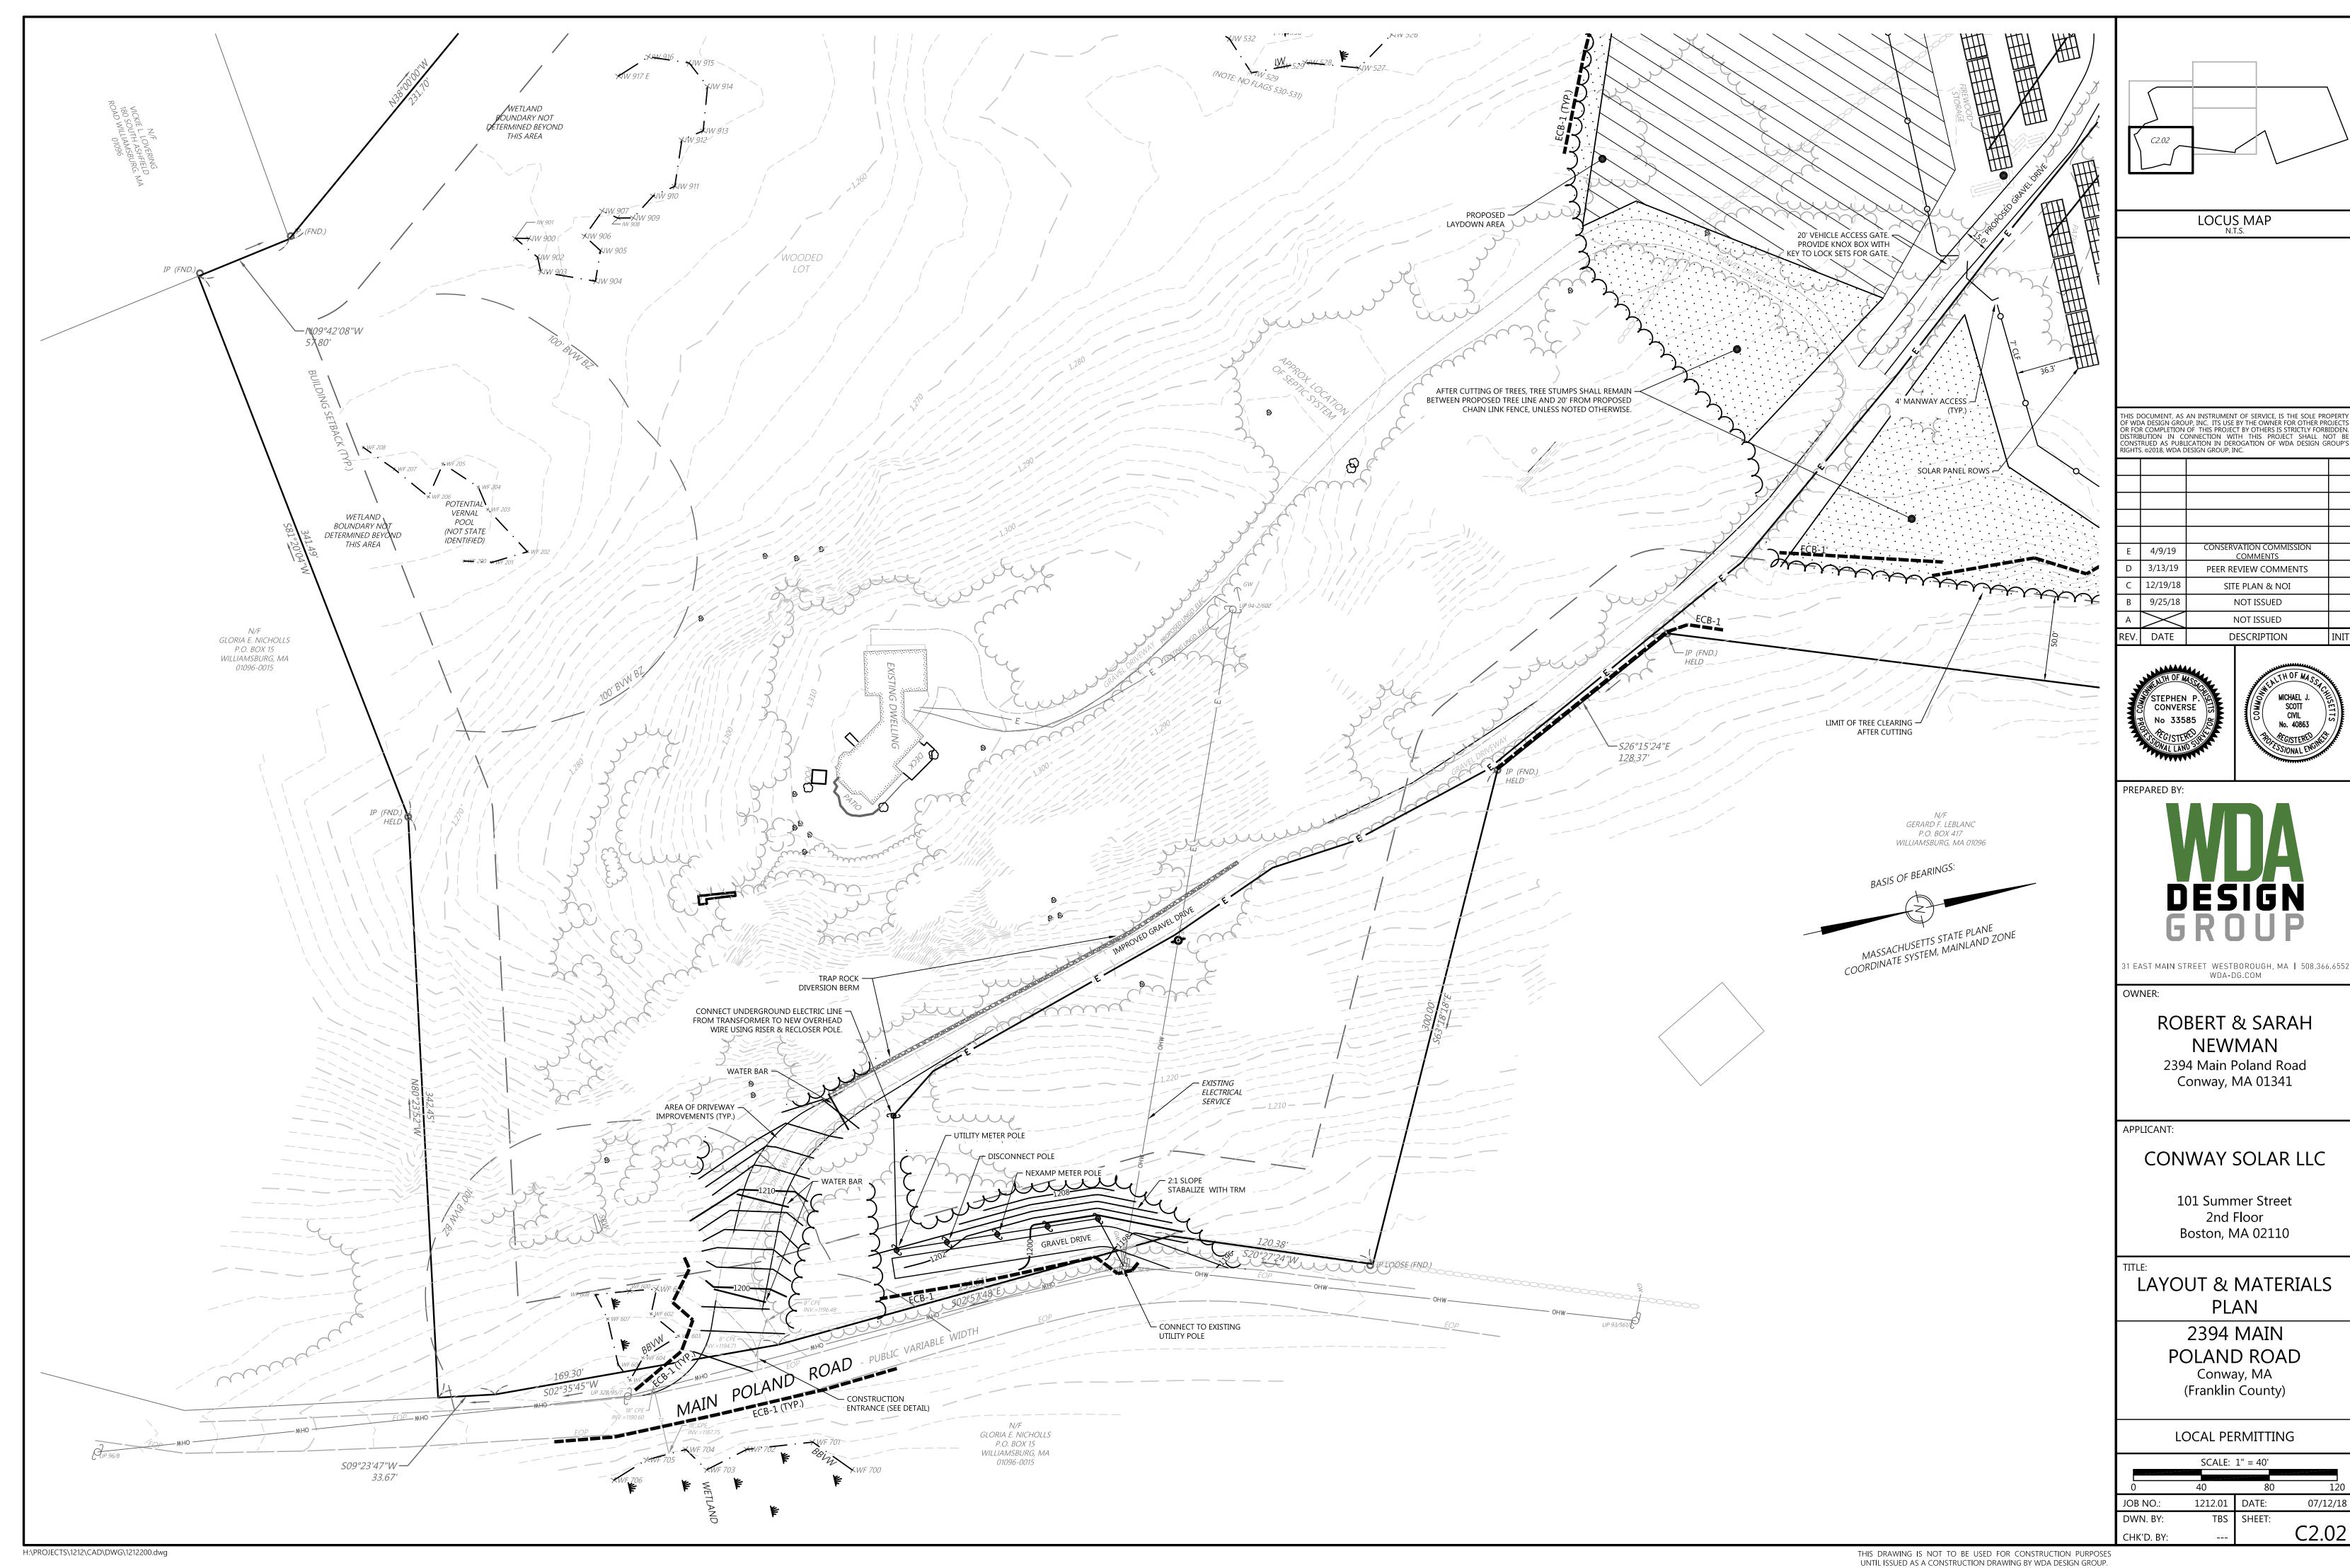

PEER REVIEW COMMENTS SITE PLAN & NOI NOT ISSUED NOT ISSUED

1 EAST MAIN STREET WESTBOROUGH, MA | 508.366.655

2394 Main Poland Road

CONWAY SOLAR LLC

101 Summer Street 2nd Floor Boston, MA 02110

LAYOUT & MATERIALS

2394 MAIN POLAND ROAD

(Franklin County)

LOCAL PERMITTING

| SCALE: 1 = 40 |         |        |          |
|---------------|---------|--------|----------|
|               |         |        |          |
| Ō             | 40      | 80     | 120      |
| JOB NO.:      | 1212.01 | DATE:  | 07/12/18 |
| DWN. BY:      | TBS     | SHEET: |          |
| CHK'D. BY:    |         |        | C2.03    |