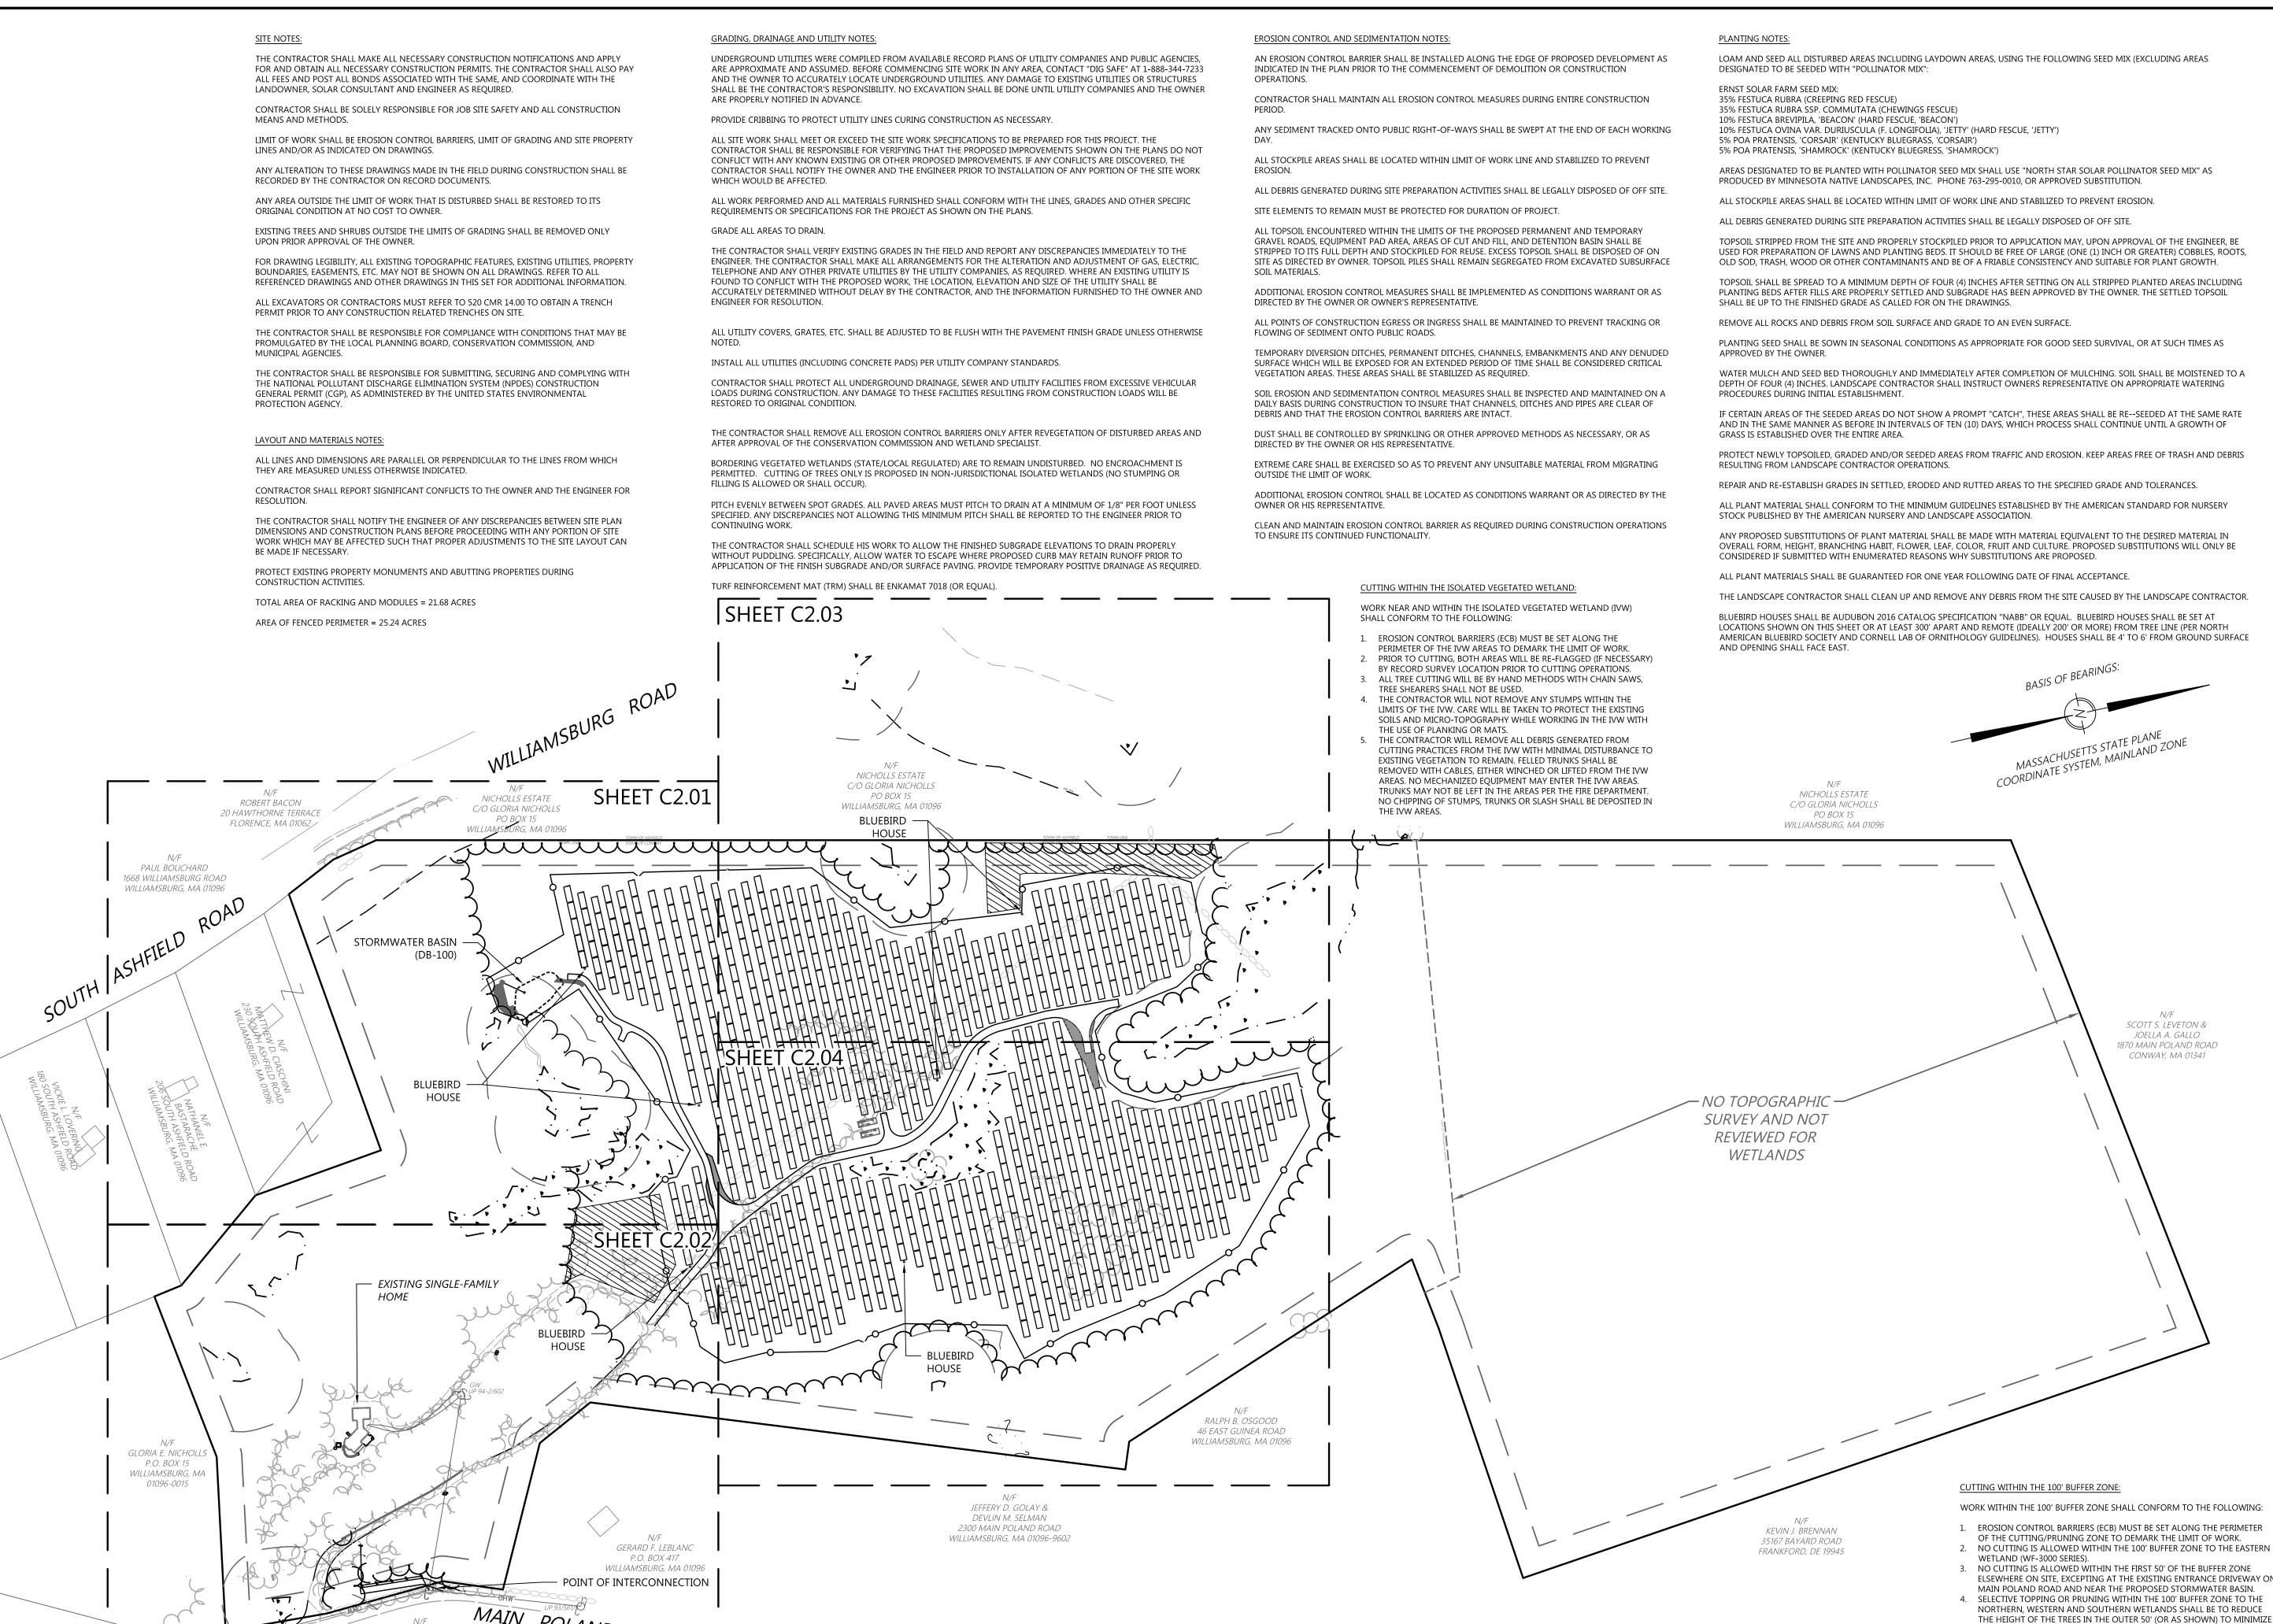

AREAS DESIGNATED TO BE PLANTED WITH POLLINATOR SEED MIX SHALL USE "NORTH STAR SOLAR POLLINATOR SEED MIX" AS

USED FOR PREPARATION OF LAWNS AND PLANTING BEDS. IT SHOULD BE FREE OF LARGE (ONE (1) INCH OR GREATER) COBBLES, ROOTS, OLD SOD, TRASH, WOOD OR OTHER CONTAMINANTS AND BE OF A FRIABLE CONSISTENCY AND SUITABLE FOR PLANT GROWTH.

PLANTING BEDS AFTER FILLS ARE PROPERLY SETTLED AND SUBGRADE HAS BEEN APPROVED BY THE OWNER. THE SETTLED TOPSOIL

PLANTING SEED SHALL BE SOWN IN SEASONAL CONDITIONS AS APPROPRIATE FOR GOOD SEED SURVIVAL, OR AT SUCH TIMES AS

WATER MULCH AND SEED BED THOROUGHLY AND IMMEDIATELY AFTER COMPLETION OF MULCHING. SOIL SHALL BE MOISTENED TO A DEPTH OF FOUR (4) INCHES. LANDSCAPE CONTRACTOR SHALL INSTRUCT OWNERS REPRESENTATIVE ON APPROPRIATE WATERING

IF CERTAIN AREAS OF THE SEEDED AREAS DO NOT SHOW A PROMPT "CATCH", THESE AREAS SHALL BE RE--SEEDED AT THE SAME RATE AND IN THE SAME MANNER AS BEFORE IN INTERVALS OF TEN (10) DAYS, WHICH PROCESS SHALL CONTINUE UNTIL A GROWTH OF

PROTECT NEWLY TOPSOILED, GRADED AND/OR SEEDED AREAS FROM TRAFFIC AND EROSION. KEEP AREAS FREE OF TRASH AND DEBRIS

ALL PLANT MATERIAL SHALL CONFORM TO THE MINIMUM GUIDELINES ESTABLISHED BY THE AMERICAN STANDARD FOR NURSERY

ANY PROPOSED SUBSTITUTIONS OF PLANT MATERIAL SHALL BE MADE WITH MATERIAL EQUIVALENT TO THE DESIRED MATERIAL IN OVERALL FORM, HEIGHT, BRANCHING HABIT, FLOWER, LEAF, COLOR, FRUIT AND CULTURE. PROPOSED SUBSTITUTIONS WILL ONLY BE

THE LANDSCAPE CONTRACTOR SHALL CLEAN UP AND REMOVE ANY DEBRIS FROM THE SITE CAUSED BY THE LANDSCAPE CONTRACTOR.

BLUEBIRD HOUSES SHALL BE AUDUBON 2016 CATALOG SPECIFICATION "NABB" OR EQUAL. BLUEBIRD HOUSES SHALL BE SET AT LOCATIONS SHOWN ON THIS SHEET OR AT LEAST 300' APART AND REMOTE (IDEALLY 200' OR MORE) FROM TREE LINE (PER NORTH AMERICAN BLUEBIRD SOCIETY AND CORNELL LAB OF ORNITHOLOGY GUIDELINES). HOUSES SHALL BE 4' TO 6' FROM GROUND SURFACE

GLORIA E. NICHOLLS

SHADING AND/OR TO REDUCE THE FALL HAZARD.

**VEGETATION TO REMAIN** 

CHAIN SAWS, TREE SHEARERS SHALL NOT BE USED.

ALL TREE PRUNING AND TOPPING MUST BE BY HAND METHODS WITH

THE CONTRACTOR WILL REMOVE ALL DEBRIS GENERATED FROM CUTTING IN THE BUFFER ZONE WITH MINIMAL DISTURBANCE TO EXISTING